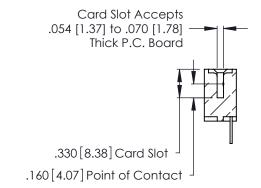

THIS IS A C.A.D. GENERATED DRAWING DO NOT MAKE MANUAL REVISIONS TO MASTER.

ISSUE NUMBER

ORIGINAL

1

**Contact Code 555** 

Contact Code 556

**Contact Code 558** 

**Contact Code 559** 

Contact Code 560

INSULATOR MATERIAL: THERMOPLASTIC POLYESTER, UL 94V-0 CONTACT MATERIAL; COPPER, NICKEL, TIN ALLOY CA-725 CONTACT PLATING: GOLD ON THE MATING AREA, TIN-LEAD

ON THE CONTACT TAILS, NICKEL UNDERPLATE

346/396 SERIES CARD EDGE CONNECTOR CONTACT CODE 555,556,558,559,560 DIMENSIONS

YOUR CONNECTION TO QUALITY & SERVICE

**EDAC INC** TORONTO, ONTARIO CANADA

THESE DRAWINGS AND SPECIFICATIONS ARE THE PROPERTY OF EDAC INC.,AND SHALL NOT BE REPRODUCED, OR COPIED OR USED AS THE BASIS FOR THE MANUFACTURE OR SALE OF APPARATUS WITHOUT WRITTEN PERMISSION.