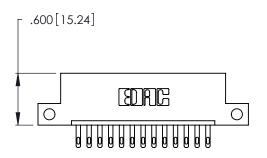

346/396 SERIES CARD EDGE CONNECTOR PART NUMBER: 346-013-500-112

**EDAC INC** TORONTO, ONTARIO CANADA

THESE DRAWINGS AND SPECIFICATIONS ARE THE PROPERTY OF EDAC INC.,AND SHALL NOT BE REPRODUCED, OR COPIED OR USED AS THE BASIS FOR THE MANUFACTURE OR SALE OF APPARATUS WITHOUT WRITTEN PERMISSION.

THIS IS A C.A.D. GENERATED DRAWING DO NOT MAKE MANUAL REVISIONS TO MASTER.

ISSUE NUMBER

ORIGINAL

1

**Contact Code 555** 

Contact Code 556

**Contact Code 558** 

**Contact Code 559** 