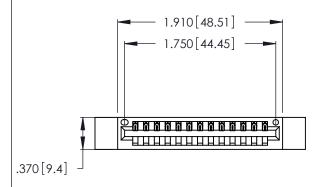

Contact Dimensions: 500-Wire Hole .050x.025 (1.27x0.64) - Tail LG. =.260 (6.60) .125 (3.18) Contact Spacing x .250 (6.35) Row Spacing

THIS IS A C.A.D. GENERATED DRAWING DO NOT MAKE MANUAL REVISIONS TO MASTER.

- INSULATOR MATERIAL: THERMOPLASTIC POLYESTER, UL 94V-0 CONTACT MATERIAL; COPPER, NICKEL, TIN\_ALLOY CA-725
- CONTACT PLATING: GOLD ON THE MATING AREA, TIN-LEAD ON THE CONTACT TAILS, NICKEL UNDERPLATE

346/396 SERIES CARD EDGE CONNECTOR PART NUMBER: 346-013-500-112

**EDAC INC** TORONTO, ONTARIO CANADA

THESE DRAWINGS AND SPECIFICATIONS ARE THE PROPERTY OF EDAC INC.,AND SHALL NOT BE REPRODUCED, OR COPIED OR USED AS THE BASIS FOR THE MANUFACTURE OR SALE OF APPARATUS WITHOUT WRITTEN PERMISSION.