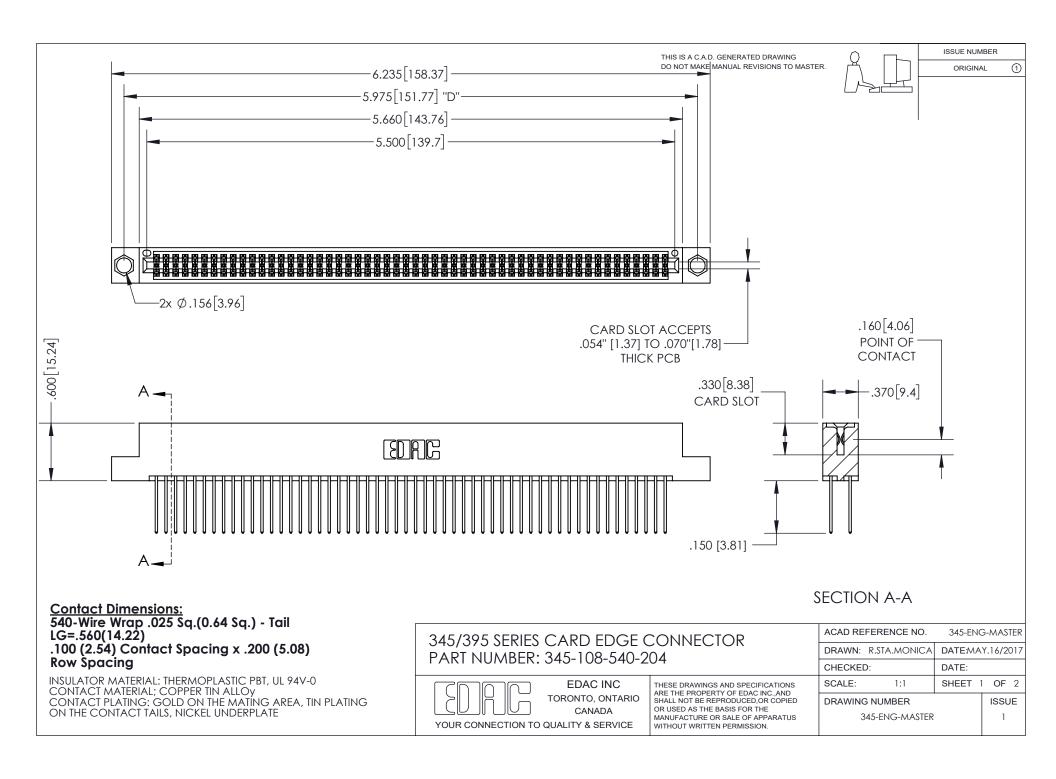

ISSUE NUMBER ORIGINAL

1

**Contact Code 558** 

**Contact Code 559** 

Contact Code 560

- INSULATOR MATERIAL: THERMOPLASTIC POLYESTER, UL 94V-0
- DAP MATERIAL AVAILABLE UPON REQUEST
- CONTACT MATERIAL; COPPER ALLOY