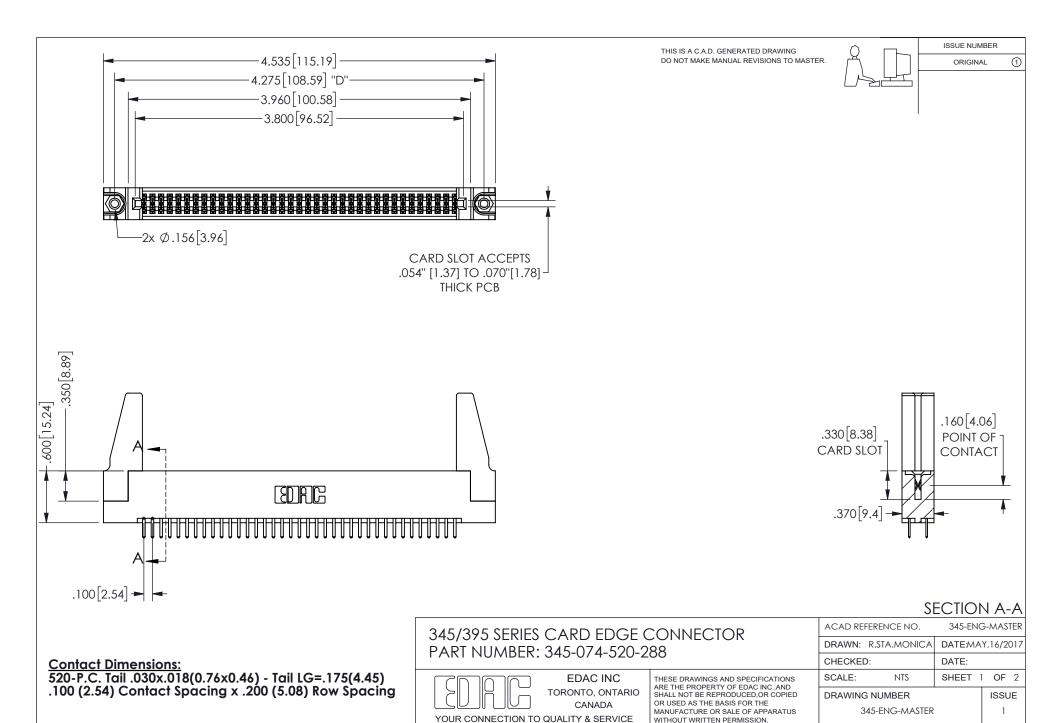

ISSUE NUMBER ORIGINAL

1

**Contact Code 558** 

Contact Code 559

Contact Code 560

INSULATOR MATERIAL: THERMOPLASTIC POLYESTER, UL 94V-0 DAP MATERIAL AVAILABLE UPON REQUEST

CONTACT MATERIAL; COPPER ALLOY

CONTACT PLATING: GOLD ON THE MATING AREA, TIN PLATING ON THE CONTACT TAILS, NICKEL UNDERPLATE

## 345/395 SERIES CARD EDGE CONNECTOR CONTACT CODE 555,556,558,559,560 DIMENSIONS

YOUR CONNECTION TO QUALITY & SERVICE

**EDAC INC** TORONTO, ONTARIO CANADA

THESE DRAWINGS AND SPECIFICATIONS ARE THE PROPERTY OF EDAC INC.,AND SHALL NOT BE REPRODUCED, OR COPIED OR USED AS THE BASIS FOR THE MANUFACTURE OR SALE OF APPARATUS WITHOUT WRITTEN PERMISSION.

| ACAD REFERENCE NO.  | 345-ENG-MASTER   |
|---------------------|------------------|
| DRAWN: R.STA.MONICA | DATE:MAY.16/2017 |
| CHECKED:            | DATE:            |
| SCALE: 1:1          | SHEET 2 OF 2     |
| DRAWING NUMBER      | ISSUE            |
| 345-ENG-MASTER      | 1                |