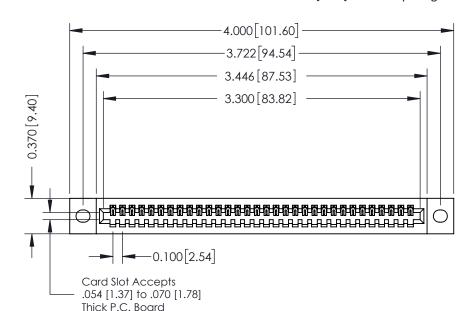

342 ENG MASTER J.LEE DATE: OCT. 06/09 SHEET 1 OF 3 NTS

342 Assembly

THIS IS A C.A.D. GENERATED DRAWING DO NOT MAKE MANUAL REVISIONS TO MASTER. ISSUE NUMBER

ORIGINAL

1

| 342 / 392 Series Card Edge Connector<br>Contact Bend Detail |                                                                                                                                     | ACAD REFERENCE NO. 342 ENG MASTER |             |          |          |
|-------------------------------------------------------------|-------------------------------------------------------------------------------------------------------------------------------------|-----------------------------------|-------------|----------|----------|
|                                                             |                                                                                                                                     | DRAWN:                            | J.LEE       | DATE: OC | T. 06/09 |
|                                                             |                                                                                                                                     | CHECKED:                          |             | DATE:    |          |
| EDAC INC                                                    | ARE THE PROPERTY OF EDAC INC.,AND — SHALL NOT BE REPRODUCED,OR COPIED OR USED AS THE BASIS FOR THE MANUFACTURE OR SALE OF APPARATUS | SCALE:                            | NTS         | SHEET :  | 2 OF 3   |
| TORONTO, ONTARIO                                            |                                                                                                                                     | DRAWING                           | NUMBER      |          | ISSUE    |
| YOUR CONNECTION TO QUALITY & SERVICE                        |                                                                                                                                     | 3                                 | 42 Assembly |          | 1        |