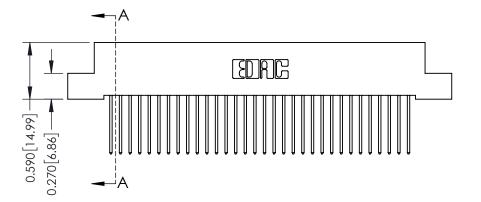

342 ENG MASTER J.LEE DATE: OCT. 06/09 SHEET 1 OF 3 NTS

342 Assembly

THIS IS A C.A.D. GENERATED DRAWING DO NOT MAKE MANUAL REVISIONS TO MASTER. ISSUE NUMBER

ORIGINAL

1

| 342 / 392 Series Card Edge Connector<br>Contact Bend Detail |                                                                                                                                     | ACAD REFERENCE NO. 342 ENG MASTER |             |          |          |
|-------------------------------------------------------------|-------------------------------------------------------------------------------------------------------------------------------------|-----------------------------------|-------------|----------|----------|
|                                                             |                                                                                                                                     | DRAWN:                            | J.LEE       | DATE: OC | T. 06/09 |
|                                                             |                                                                                                                                     | CHECKED:                          |             | DATE:    |          |
| EDAC INC                                                    | ARE THE PROPERTY OF EDAC INC.,AND — SHALL NOT BE REPRODUCED,OR COPIED OR USED AS THE BASIS FOR THE MANUFACTURE OR SALE OF APPARATUS | SCALE:                            | NTS         | SHEET :  | 2 OF 3   |
| TORONTO, ONTARIO                                            |                                                                                                                                     | DRAWING                           | NUMBER      |          | ISSUE    |
| YOUR CONNECTION TO QUALITY & SERVICE                        |                                                                                                                                     | 3                                 | 42 Assembly |          | 1        |