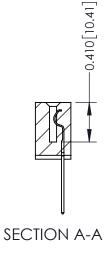

## **Contact Detail**

540-Wire Wrap .025 Sq.(0.64 Sq.) - Tail LG=.570(14.48) .100 [2.54] Contact Spacing x .200 [5.08] Row Spacing

342 ENG MASTER J.LEE DATE: OCT. 06/09 SHEET 1 OF 3 NTS

342 Assembly

THIS IS A C.A.D. GENERATED DRAWING DO NOT MAKE MANUAL REVISIONS TO MASTER. ISSUE NUMBER

ORIGINAL

1

| 342 / 392 Series Card Edge Connector<br>Contact Bend Detail |                                                                                                                                     | ACAD REFERENCE NO. 342 ENG MASTER |             |          |          |
|-------------------------------------------------------------|-------------------------------------------------------------------------------------------------------------------------------------|-----------------------------------|-------------|----------|----------|
|                                                             |                                                                                                                                     | DRAWN:                            | J.LEE       | DATE: OC | T. 06/09 |
|                                                             |                                                                                                                                     | CHECKED:                          |             | DATE:    |          |
| EDAC INC                                                    | ARE THE PROPERTY OF EDAC INC.,AND — SHALL NOT BE REPRODUCED,OR COPIED OR USED AS THE BASIS FOR THE MANUFACTURE OR SALE OF APPARATUS | SCALE:                            | NTS         | SHEET :  | 2 OF 3   |
| TORONTO, ONTARIO                                            |                                                                                                                                     | DRAWING                           | NUMBER      |          | ISSUE    |
| YOUR CONNECTION TO QUALITY & SERVICE                        |                                                                                                                                     | 3                                 | 42 Assembly |          | 1        |