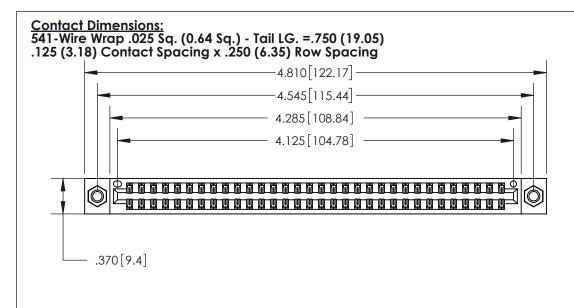

## 846/896 SERIES HIGH TEMP CARD EDGE CONNECTOR PART NUMBER: 896-064-541-207

YOUR CONNECTION TO QUALITY & SERVICE

**EDAC INC** TORONTO, ONTARIO CANADA

THESE DRAWINGS AND SPECIFICATIONS ARE THE PROPERTY OF EDAC INC.,AND SHALL NOT BE REPRODUCED, OR COPIED OR USED AS THE BASIS FOR THE MANUFACTURE OR SALE OF APPARATUS WITHOUT WRITTEN PERMISSION.

|  | ACAD REFERENCE NO. | 846-ENG-MASTER   |  |
|--|--------------------|------------------|--|
|  | DRAWN: J.LEE       | DATE: APR. 22/09 |  |
|  | CHECKED:           | DATE:            |  |
|  | SCALE: 1:1         | SHEET 1 OF 2     |  |
|  | DRAWING NUMBER     | ISSUE            |  |
|  | 846-FNG-MASTER     | 1                |  |