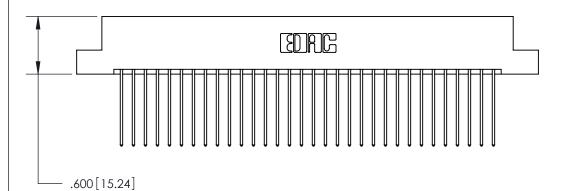

THIS IS A C.A.D. GENERATED DRAWING DO NOT MAKE MANUAL REVISIONS TO MASTER.

ISSUE NUMBER

ORIGINAL

Card Slot Accepts .054 [1.37] to .070 [1.78] Thick P.C. Board .330 [8.38] Card Slot .160 [4.07] Point of Contact

## 846/896 SERIES HIGH TEMP CARD EDGE CONNECTOR PART NUMBER: 896-064-541-207

YOUR CONNECTION TO QUALITY & SERVICE

**EDAC INC** TORONTO, ONTARIO CANADA

THESE DRAWINGS AND SPECIFICATIONS ARE THE PROPERTY OF EDAC INC.,AND SHALL NOT BE REPRODUCED, OR COPIED OR USED AS THE BASIS FOR THE MANUFACTURE OR SALE OF APPARATUS WITHOUT WRITTEN PERMISSION.

|  | ACAD REFERENCE NO. | 846-ENG-MASTER   |  |
|--|--------------------|------------------|--|
|  | DRAWN: J.LEE       | DATE: APR. 22/09 |  |
|  | CHECKED:           | DATE:            |  |
|  | SCALE: 1:1         | SHEET 1 OF 2     |  |
|  | DRAWING NUMBER     | ISSUE            |  |
|  | 846-FNG-MASTER     | 1                |  |