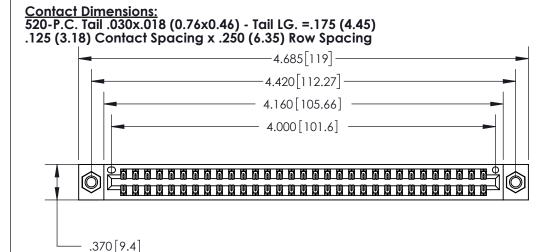

846/896 SERIES HIGH TEMP CARD EDGE CONNECTOR PART NUMBER: 896-062-520-807

YOUR CONNECTION TO QUALITY & SERVICE

**EDAC INC** TORONTO, ONTARIO CANADA

THESE DRAWINGS AND SPECIFICATIONS ARE THE PROPERTY OF EDAC INC.,AND SHALL NOT BE REPRODUCED, OR COPIED OR USED AS THE BASIS FOR THE MANUFACTURE OR SALE OF APPARATUS WITHOUT WRITTEN PERMISSION.

THIS IS A C.A.D. GENERATED DRAWING DO NOT MAKE MANUAL REVISIONS TO MASTER.

ISSUE NUMBER

ORIGINAL

Card Slot Accepts .054 [1.37] to .070 [1.78] Thick P.C. Board .330 [8.38] Card Slot .160 [4.07] Point of Contact -

.600 [15.24]

INSULATOR MATERIAL: THERMOPLASTIC POLYESTER, UL 94V-0 CONTACT MATERIAL; COPPER, NICKEL, TIN ALLOY CA-725 CONTACT PLATING: GOLD ON THE MATING AREA, TIN-LEAD

ON THE CONTACT TAILS, NICKEL UNDERPLATE