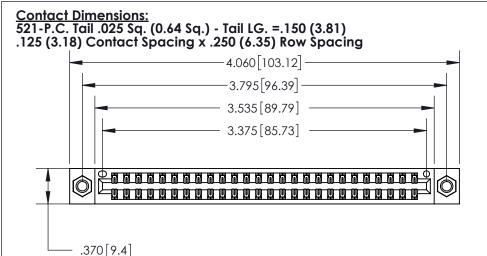

846/896 SERIES HIGH TEMP CARD EDGE CONNECTOR PART NUMBER: 896-052-521-807

YOUR CONNECTION TO QUALITY & SERVICE

**EDAC INC** TORONTO, ONTARIO CANADA

THESE DRAWINGS AND SPECIFICATIONS ARE THE PROPERTY OF EDAC INC., AND SHALL NOT BE REPRODUCED, OR COPIED OR USED AS THE BASIS FOR THE MANUFACTURE OR SALE OF APPARATUS WITHOUT WRITTEN PERMISSION.

|  | ACAD REFERENCE NO. | 846-ENG-MASTER   |  |
|--|--------------------|------------------|--|
|  | DRAWN: J.LEE       | DATE: APR. 22/09 |  |
|  | CHECKED:           | DATE:            |  |
|  | SCALE: 1:1         | SHEET 1 OF 2     |  |
|  | DRAWING NUMBER     | ISSUE            |  |
|  | 846-ENG-MASTER     | 1                |  |