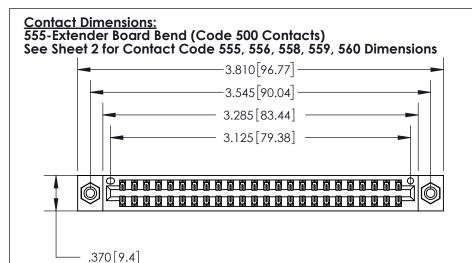

846/896 SERIES HIGH TEMP CARD EDGE CONNECTOR PART NUMBER: 896-048-555-208

YOUR CONNECTION TO QUALITY & SERVICE

**EDAC INC** TORONTO, ONTARIO CANADA

THESE DRAWINGS AND SPECIFICATIONS ARE THE PROPERTY OF EDAC INC.,AND SHALL NOT BE REPRODUCED, OR COPIED OR USED AS THE BASIS FOR THE MANUFACTURE OR SALE OF APPARATUS WITHOUT WRITTEN PERMISSION.

THIS IS A C.A.D. GENERATED DRAWING DO NOT MAKE MANUAL REVISIONS TO MASTER.

ISSUE NUMBER

.165[4.19]

.375 [9.54]

ORIGINAL

1

.060 [1.52] .125(3.18) to .210(5.33) **Outside Tails** .125(3.18) to .210(5.33) **Outside Tails** 