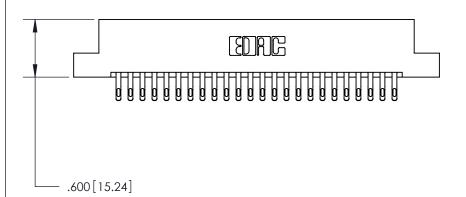

846/896 SERIES HIGH TEMP CARD EDGE CONNECTOR PART NUMBER: 896-048-555-208

YOUR CONNECTION TO QUALITY & SERVICE

**EDAC INC** TORONTO, ONTARIO CANADA

THESE DRAWINGS AND SPECIFICATIONS ARE THE PROPERTY OF EDAC INC.,AND SHALL NOT BE REPRODUCED, OR COPIED OR USED AS THE BASIS FOR THE MANUFACTURE OR SALE OF APPARATUS WITHOUT WRITTEN PERMISSION.

THIS IS A C.A.D. GENERATED DRAWING DO NOT MAKE MANUAL REVISIONS TO MASTER.

ISSUE NUMBER

.165[4.19]

.375 [9.54]

ORIGINAL

1

.060 [1.52] .125(3.18) to .210(5.33) **Outside Tails** .125(3.18) to .210(5.33) **Outside Tails** 