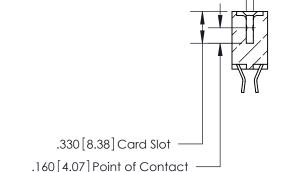

Card Slot Accepts .054 [1.37] to .070 [1.78] Thick P.C. Board

INSULATOR MATERIAL: THERMOPLASTIC POLYESTER, UL 94V-0 CONTACT MATERIAL; COPPER, NICKEL, TIN ALLOY CA-725

CONTACT PLATING: GOLD ON THE MATING AREA, TIN-LEAD ON THE CONTACT TAILS, NICKEL UNDERPLATE