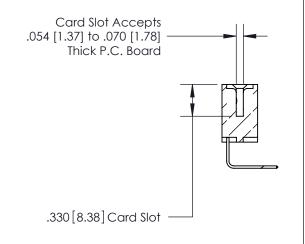

<u>Contact Dimensions:</u>
558-90 Degree Bend (Code 541 Contacts)
See Sheet 2 for Contact Code 555, 556, 558, 559, 560 Dimensions

THIS IS A C.A.D. GENERATED DRAWING DO NOT MAKE MANUAL REVISIONS TO MASTER.

ISSUE NUMBER

ORIGINAL

1

INSULATOR MATERIAL: THERMOPLASTIC POLYESTER, UL 94V-0 CONTACT MATERIAL; COPPER, NICKEL, TIN ALLOY CA-725 CONTACT PLATING: GOLD ON THE MATING AREA, TIN-LEAD

ON THE CONTACT TAILS, NICKEL UNDERPLATE