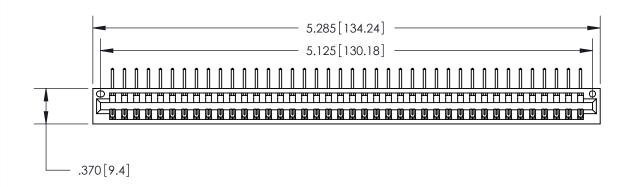

.600 [15.24]

846/896 SERIES HIGH TEMP CARD EDGE CONNECTOR PART NUMBER: 896-040-558-101

YOUR CONNECTION TO QUALITY & SERVICE

**EDAC INC** TORONTO, ONTARIO CANADA

THESE DRAWINGS AND SPECIFICATIONS ARE THE PROPERTY OF EDAC INC., AND SHALL NOT BE REPRODUCED, OR COPIED OR USED AS THE BASIS FOR THE MANUFACTURE OR SALE OF APPARATUS WITHOUT WRITTEN PERMISSION.

| ACAD REFERENCE NO. | 846-ENG-MASTER   |  |
|--------------------|------------------|--|
| DRAWN: J.LEE       | DATE: APR. 22/09 |  |
| CHECKED:           | DATE:            |  |
| SCALE: 1:1         | SHEET 1 OF 2     |  |
| DRAWING NUMBER     | ISSUE            |  |
| 846-ENG-MASTER     | 1                |  |