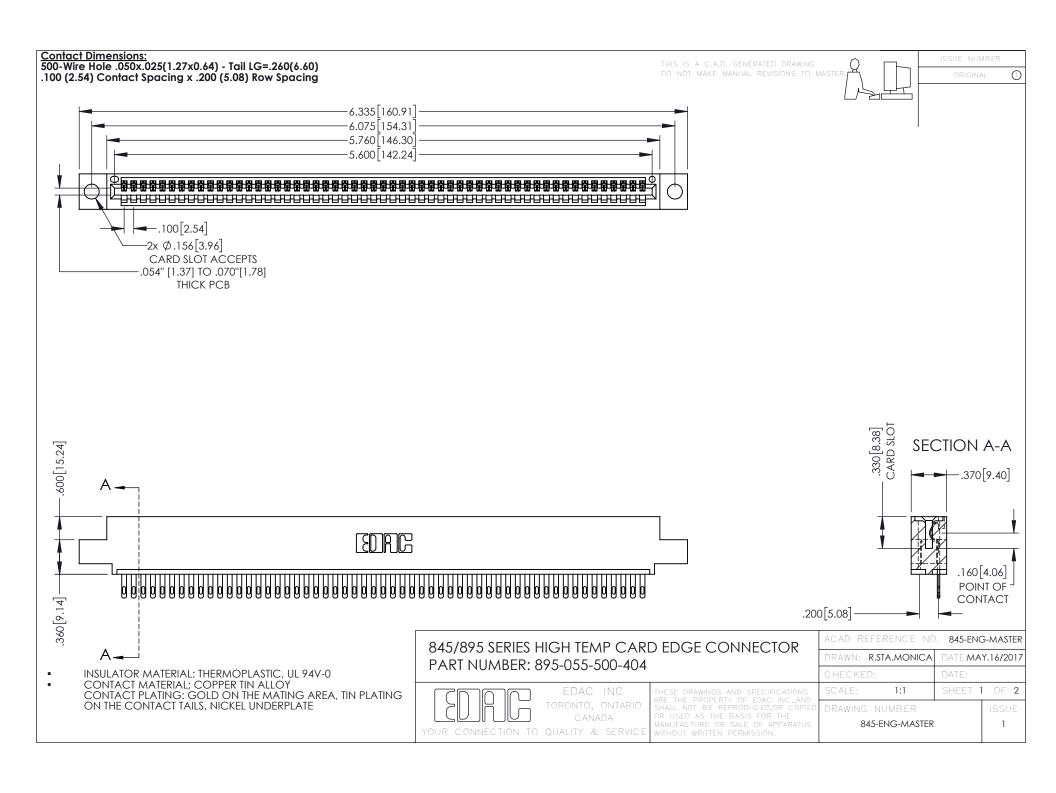

**Contact Code 558** Contact Code 559 Contact Code 560

- INSULATOR MATERIAL: THERMOPLASTIC POLYESTER, UL 94V-0 DAP MATERIAL AVAILABLE UPON REQUEST
- CONTACT MATERIAL; COPPER ALLOY

CONTACT PLATING: GOLD ON THE MATING AREA, TIN PLATING ON THE CONTACT TAILS, NICKEL UNDERPLATE

## 845/895 SERIES HIGH TEMP CARD EDGE CONNECTOR CONTACT CODE 555,556,558,559,560 DIMENSIONS

YOUR CONNECTION TO QUALITY & SERVICE

|   | ACAD REFERENCE NO. 845-ENG-MASTER |                  |
|---|-----------------------------------|------------------|
|   | DRAWN: R.STA.MONICA               | DATE:MAY.16/2017 |
|   | CHECKED:                          | DATE:            |
|   | SCALE: 1:1                        | SHEET 2 OF 2     |
| D | DRAWING NUMBER                    | ISSUE            |

845-ENG-MASTER