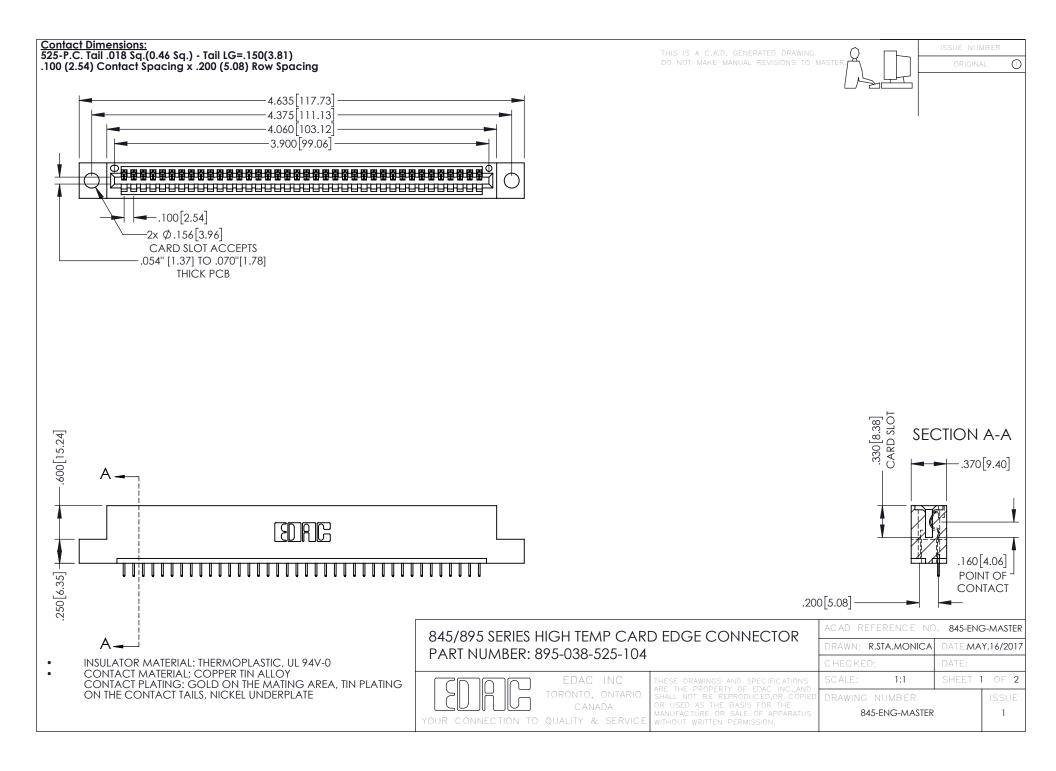

**Contact Code 558** Contact Code 559 Contact Code 560

- INSULATOR MATERIAL: THERMOPLASTIC POLYESTER, UL 94V-0 DAP MATERIAL AVAILABLE UPON REQUEST
- CONTACT MATERIAL; COPPER ALLOY

CONTACT PLATING: GOLD ON THE MATING AREA, TIN PLATING ON THE CONTACT TAILS, NICKEL UNDERPLATE

## 845/895 SERIES HIGH TEMP CARD EDGE CONNECTOR CONTACT CODE 555,556,558,559,560 DIMENSIONS

YOUR CONNECTION TO QUALITY & SERVICE

|   | ACAD REFERENCE NO. 845-ENG-MASTER |                  |
|---|-----------------------------------|------------------|
|   | DRAWN: R.STA.MONICA               | DATE:MAY.16/2017 |
|   | CHECKED:                          | DATE:            |
|   | SCALE: 1:1                        | SHEET 2 OF 2     |
| D | DRAWING NUMBER                    | ISSUE            |

845-ENG-MASTER