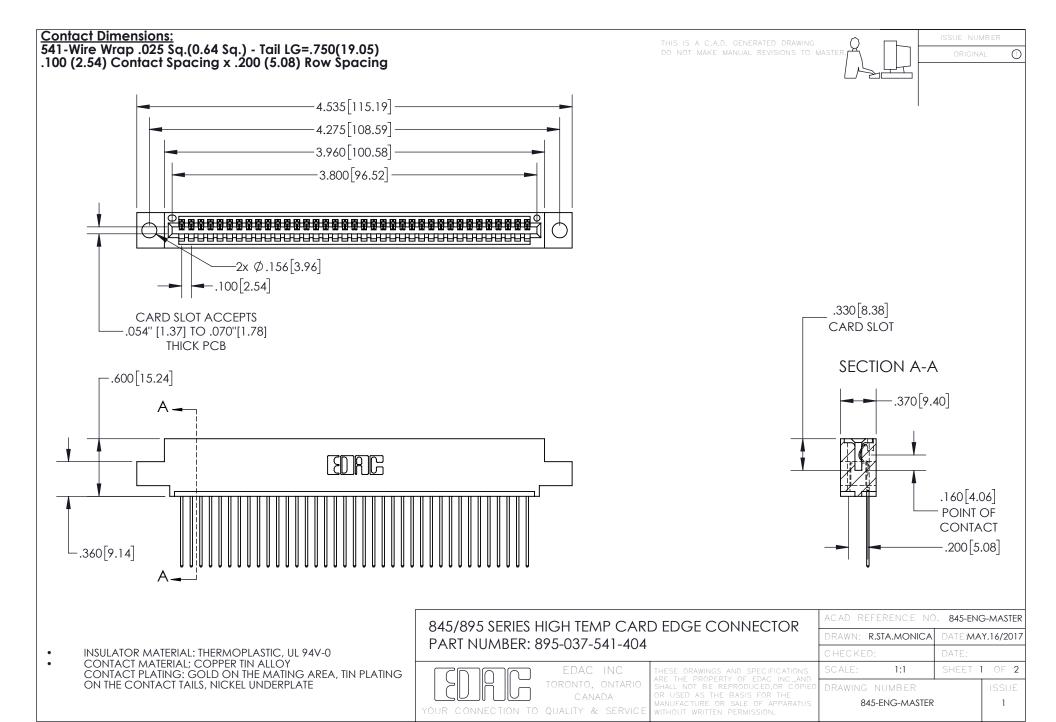

INSULATOR MATERIAL: THERMOPLASTIC POLYESTER, UL 94V-0 DAP MATERIAL AVAILABLE UPON REQUEST

**Contact Code 558** 

CONTACT MATERIAL; COPPER ALLOY CONTACT PLATING: GOLD ON THE MATING AREA, TIN PLATING ON THE CONTACT TAILS, NICKEL UNDERPLATE

## 845/895 SERIES HIGH TEMP CARD EDGE CONNECTOR CONTACT CODE 555,556,558,559,560 DIMENSIONS

YOUR CONNECTION TO QUALITY & SERVICE

Contact Code 559

|   | ACAD REFERENCE NO. 845-ENG-MASTER |                  |  |
|---|-----------------------------------|------------------|--|
|   | DRAWN: R.STA.MONICA               | DATE:MAY.16/2017 |  |
|   | CHECKED:                          | DATE:            |  |
|   | SCALE: 1:1                        | SHEET 2 OF 2     |  |
| D | DRAWING NUMBER                    | ISSUE            |  |

Contact Code 560

845-ENG-MASTER