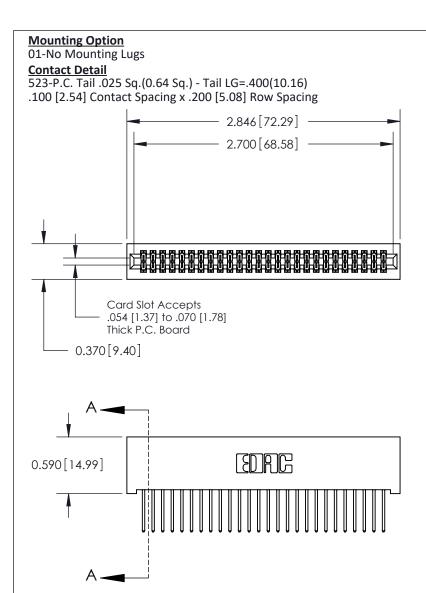

THIS IS A C.A.D. GENERATED DRAWING

ISSUE NUMBER

ORIGINAL

.240 [6.10] Point of Contact-

842/892 Series High Temp Card Edge Connector Part Number: 892-052-523-201

EDAC INC
TORONTO, ONTARIO
CANADA
YOUR CONNECTION TO QUALITY & SERVICE

DRAWING NUMBER
842 Assembly 1

SHEET 1 OF 3

842 ENG MASTER

DATE: OCT. 06/09

SECTION A-A

J.LEE

**See Accompanying Pages for:** 

- Contact Bend Details
- Mounting Options

THIS IS A C.A.D. GENERATED DRAWING DO NOT MAKE MANUAL REVISIONS TO MASTER

ISSUE NUMBER

ORIGINAL

1

| 842/892 Series High Temp Card Edge Connector<br>Mounting Options      |                                                                                                                                                                                                 | ACAD REFERENCE NO. 842 ENG MASTER |              |         |           |  |
|-----------------------------------------------------------------------|-------------------------------------------------------------------------------------------------------------------------------------------------------------------------------------------------|-----------------------------------|--------------|---------|-----------|--|
|                                                                       |                                                                                                                                                                                                 | DRAWN:                            | J.LEE        | DATE: O | CT. 06/09 |  |
|                                                                       |                                                                                                                                                                                                 | CHECKED:                          |              | DATE:   |           |  |
| EDAC INC TORONTO, ONTARIO CANADA YOUR CONNECTION TO QUALITY & SERVICE | THESE DRAWINGS AND SPECIFICATIONS ARE THE PROPERTY OF EDAC INC.,AND SHALL NOT BE REPRODUCED,OR COPIED OR USED AS THE BASIS FOR THE MANUFACTURE OR SALE OF APPARATUS WITHOUT WRITTEN PERMISSION. | SCALE:                            | NTS          | SHEET : | 3 OF 3    |  |
|                                                                       |                                                                                                                                                                                                 | DRAWING                           | NUMBER       |         | ISSUE     |  |
|                                                                       |                                                                                                                                                                                                 | 8                                 | 342 Assembly |         | 1         |  |