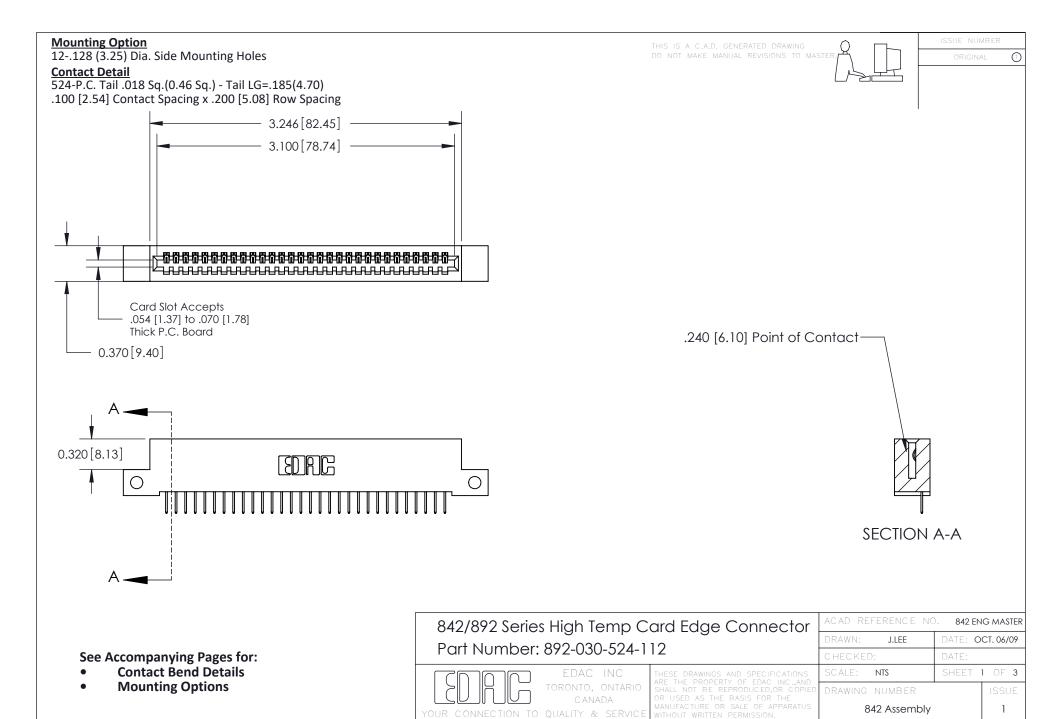

THIS IS A C.A.D. GENERATED DRAWING DO NOT MAKE MANUAL REVISIONS TO MASTER

ORIGINAL (1)



| 842/892 Series High Temp Card Edge Connector<br>Contact Bend Detail |                                                                                                  | ACAD REFERENCE NO. 842 ENG MASTER |             |                  |        |
|---------------------------------------------------------------------|--------------------------------------------------------------------------------------------------|-----------------------------------|-------------|------------------|--------|
|                                                                     |                                                                                                  | DRAWN:                            | J.