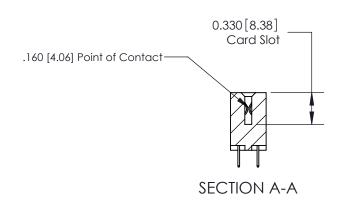

## **Contact Detail**

524-P.C. Tail .018 Sq.(0.46 Sq.) - Tail LG=.175(4.45) .156 [3.96] Contact Spacing x .200 [5.08] Row Spacing

**See Accompanying Pages for: Contact Bend Details** 

THIS IS A C.A.D. GENERATED DRAWING DO NOT MAKE MANUAL REVISIONS TO MASTER.

ISSUE NUMBER

ORIGINAL

837/887 Series High Temp Card Edge Connector Part Number: 887-022-524-201

**EDAC INC** TORONTO, ONTARIO CANADA

THESE DRAWINGS AND SPECIFICATIONS ARE THE PROPERTY OF EDAC INC.,AND SHALL NOT BE REPRODUCED, OR COPIED OR USED AS THE BASIS FOR THE MANUFACTURE OR SALE OF APPARATUS WITHOUT WRITTEN PERMISSION.