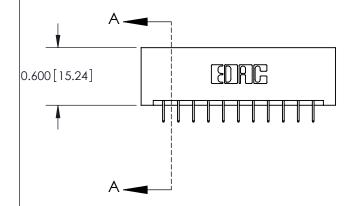

ISSUE NUMBER

ORIGINAL

837/887 Series High Temp Card Edge Connector Part Number: 887-022-524-201

**EDAC INC** TORONTO, ONTARIO CANADA

THESE DRAWINGS AND SPECIFICATIONS ARE THE PROPERTY OF EDAC INC.,AND SHALL NOT BE REPRODUCED, OR COPIED OR USED AS THE BASIS FOR THE MANUFACTURE OR SALE OF APPARATUS WITHOUT WRITTEN PERMISSION.