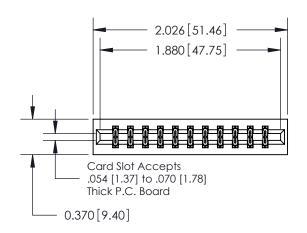

## **Contact Detail**

524-P.C. Tail .018 Sq.(0.46 Sq.) - Tail LG=.175(4.45) .156 [3.96] Contact Spacing x .200 [5.08] Row Spacing

**See Accompanying Pages for: Contact Bend Details** 

THIS IS A C.A.D. GENERATED DRAWING DO NOT MAKE MANUAL REVISIONS TO MASTER.

ISSUE NUMBER

ORIGINAL

837/887 Series High Temp Card Edge Connector Part Number: 887-022-524-201

**EDAC INC** TORONTO, ONTARIO CANADA

THESE DRAWINGS AND SPECIFICATIONS ARE THE PROPERTY OF EDAC INC.,AND SHALL NOT BE REPRODUCED, OR COPIED OR USED AS THE BASIS FOR THE MANUFACTURE OR SALE OF APPARATUS WITHOUT WRITTEN PERMISSION.