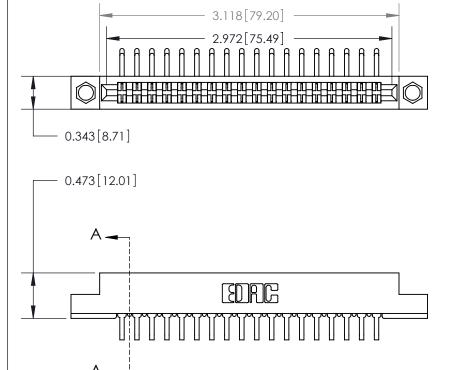

**Mounting Option** 

.156 (3.96) Dia. Mounting Holes

## **Contact Detail**

90 Degree Bend (Code 522 and 540 Contacts)

.156 [3.96] Contact Spacing x .200 [5.08] Row Spacing

**SECTION A-A** 

.095 [2.41] Point of Contact (Measured from bottom of Card Slot)

**See Accompanying Page for:** 

**Contact Bend Details** 

807/857 Series High Temp Card Edge Connector Part Number: 857-036-559-204

YOUR CONNECTION TO QUALITY & SERVICE

| ACAD REFERENCE NO. 807 ENG MASTER |                  |
|-----------------------------------|------------------|
| DRAWN: J.LEE                      | DATE: AUG. 11/09 |
| CHECKED:                          | DATE:            |
| SCALE: NTS                        | SHEET 1 OF 2     |
| DRAWING NUMBER                    | ISSUE            |