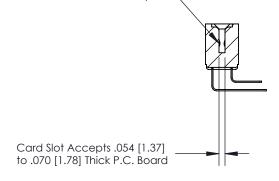

## **Contact Detail**

90 Degree Bend (Code 522 and 540 Contacts)

.156 [3.96] Contact Spacing x .200 [5.08] Row Spacing

**SECTION A-A** 

.095 [2.41] Point of Contact (Measured from bottom of Card Slot)

**See Accompanying Page for:** 