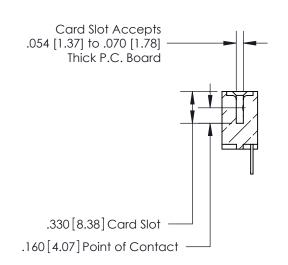

<u>Contact Dimensions:</u>
500-Wire Hole .050x.025 (1.27x0.64) - Tail LG. = .260 (6.60) .125 (3.18) Contact Spacing x .250 (6.35) Row Spacing

THIS IS A C.A.D. GENERATED DRAWING DO NOT MAKE MANUAL REVISIONS TO MASTER.

ISSUE NUMBER

ORIGINAL

(1)

4.410[112.01] 4.250 [107.95] .370 [9.4]

INSULATOR MATERIAL: THERMOPLASTIC POLYESTER, UL 94V-0 CONTACT MATERIAL; COPPER, NICKEL, TIN ALLOY CA-725 CONTACT PLATING: GOLD ON THE MATING AREA, TIN-LEAD

ON THE CONTACT TAILS, NICKEL UNDERPLATE

.600 [15.24]

846/896 SERIES HIGH TEMP CARD EDGE CONNECTOR PART NUMBER: 846-033-500-603

YOUR CONNECTION TO QUALITY & SERVICE

**EDAC INC** TORONTO, ONTARIO CANADA

THESE DRAWINGS AND SPECIFICATIONS ARE THE PROPERTY OF EDAC INC., AND SHALL NOT BE REPRODUCED, OR COPIED OR USED AS THE BASIS FOR THE MANUFACTURE OR SALE OF APPARATUS WITHOUT WRITTEN PERMISSION.