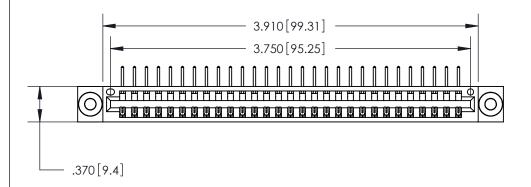

ISSUE NUMBER

ORIGINAL

Card Slot Accepts .054 [1.37] to .070 [1.78] Thick P.C. Board .330 [8.38] Card Slot .160 [4.07] Point of Contact -

INSULATOR MATERIAL: THERMOPLASTIC POLYESTER, UL 94V-0 CONTACT MATERIAL; COPPER, NICKEL, TIN ALLOY CA-725

CONTACT PLATING: GOLD ON THE MATING AREA, TIN-LEAD

ON THE CONTACT TAILS, NICKEL UNDERPLATE

846/896 SERIES HIGH TEMP CARD EDGE CONNECTOR PART NUMBER: 846-029-558-603

YOUR CONNECTION TO QUALITY & SERVICE

**EDAC INC** TORONTO, ONTARIO CANADA