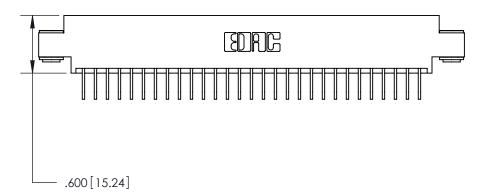

ISSUE NUMBER

ORIGINAL

Card Slot Accepts .054 [1.37] to .070 [1.78] Thick P.C. Board .330 [8.38] Card Slot .160 [4.07] Point of Contact -

INSULATOR MATERIAL: THERMOPLASTIC POLYESTER, UL 94V-0 CONTACT MATERIAL; COPPER, NICKEL, TIN ALLOY CA-725