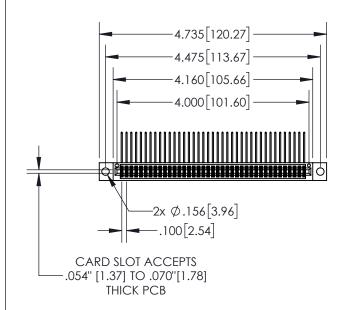

**Contact Dimensions:** 

558-90 Degree Bend (Code 541 Contacts) See Sheet 2 for Contact Code 555, 556, 558, 559, 560 Dimensions

- INSULATOR MATERIAL: THERMOPLASTIC, UL 94V-0
- CONTACT MATERIAL; COPPER TIN ALLOY CONTACT PLATING: GOLD ON THE MATING AREA, TIN PLATING ON THE CONTACT TAILS, NICKEL UNDERPLATE

| 845/895 SERIES HIGH TEMP CARD EDGE CONNECTOR |
|----------------------------------------------|
| PART NUMBER: 845-078-558-804                 |

|   | ACAD REFERENCE NO. 845-ENG-MASTER |                  |  |  |
|---|-----------------------------------|------------------|--|--|
|   | DRAWN: R.STA.MONICA               | DATE:MAY.16/2017 |  |  |
|   | CHECKED:                          | DATE:            |  |  |
|   | SCALE: 1:2                        | SHEET 1 OF 2     |  |  |
| 0 | DRAWING NUMBER                    | ISSUE            |  |  |
|   | 845-ENG-MASTER                    | 1                |  |  |