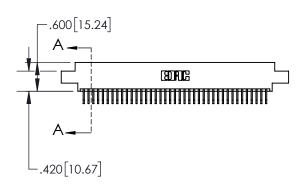

1

| .330[8.38]<br>CARD SLOT           |  |  |  |
|-----------------------------------|--|--|--|
| 370[9.40]<br>SECTION A-A          |  |  |  |
| .160[4.06]<br>POINT OF<br>CONTACT |  |  |  |
| 200[5.08]                         |  |  |  |