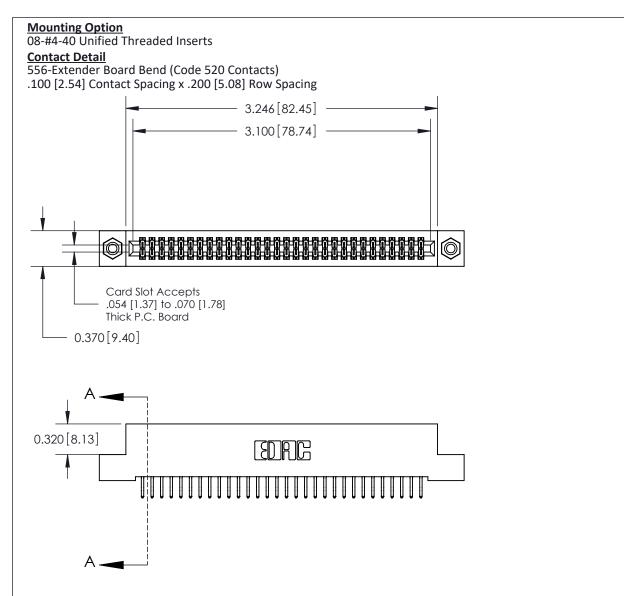

## **See Accompanying Pages for:**

- **Contact Bend Details**
- **Mounting Options**

THIS IS A C.A.D. GENERATED DRAWING DO NOT MAKE MANUAL REVISIONS TO MASTER

ORIGINAL (1)

| 842/892 Series High Temp Card Edge Connector<br>Contact Bend Detail |                                                                                                  | ACAD REFERENCE NO. 842 ENG MASTER |             |                  |        |
|---------------------------------------------------------------------|--------------------------------------------------------------------------------------------------|-----------------------------------|-------------|------------------|--------|
|                                                                     |                                                                                                  | DRAWN:                            | J.LEE       | DATE: OCT. 06/09 |        |
|                                                                     |                                                                                                  | CHECKED:                          |             | DATE:            |        |
| EDAC INC                                                            | THESE DRAWINGS AND SPECIFICATIONS ARE THE PROPERTY OF EDAC INCAND                                | SCALE:                            | NTS         | SHEET :          | 2 OF 3 |
| TORONTO, ONTARIO                                                    | SHALL NOT BE REPRODUCED, OR COPIED OR USED AS THE BASIS FOR THE MANUFACTURE OR SALE OF APPARATUS | DRAWING                           | NUMBER      |                  | ISSUE  |
| YOUR CONNECTION TO QUALITY & SERVICE                                |                                                                                                  | 8                                 | 42 Assembly |                  | 1      |