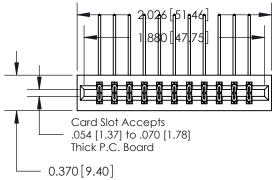

## **Contact Detail**

559-90 Degree Bend (Code 541 Contacts)

.156 [3.96] Contact Spacing x .200 [5.08] Row Spacing

THIS IS A C.A.D. GENERATED DRAWING DO NOT MAKE MANUAL REVISIONS TO MASTER.

ISSUE NUMBER

ORIGINAL

SECTION A-A

0.600 [15.24]

0.330[8.38] Card Slot

**See Accompanying Page for: Contact Bend Details** 

.160 [4.06] Point of Contact-

ISSUE NUMBER

ORIGINAL

1