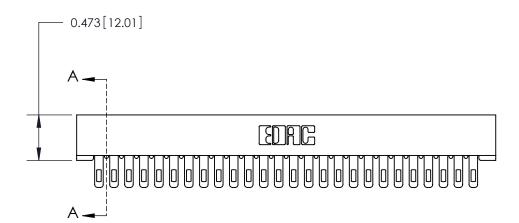

## **Contact Detail**

Wire Hole .087x.013(2.21x0.33) - Tail LG=.282(7.16) .156 [3.96] Contact Spacing x .200 [5.08] Row Spacing

— 4.366[110.90] -4.220 [107.19] — 0.343[8.71]

**SECTION A-A** 

.095 [2.41] Point of Contact (Measured from bottom of Card Slot)