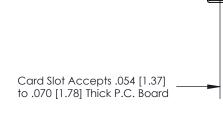

## **Contact Detail**

Wire Hole .087x.013(2.21x0.33) - Tail LG=.282(7.16) .156 [3.96] Contact Spacing x .200 [5.08] Row Spacing

— 4.366[110.90] -4.220 [107.19] — 0.343[8.71]

**SECTION A-A** 

.095 [2.41] Point of Contact (Measured from bottom of Card Slot)