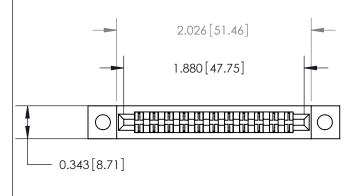

**Mounting Option** 

.128 (3.25) Dia. Mounting Holes

## **Contact Detail**

PC Tail .046x.013(1.17x0.33) - Tail LG=.358(9.09)

.156 [3.96] Contact Spacing x .200 [5.08] Row Spacing





.095 [2.41] Point of Contact (Measured from bottom of Card Slot) -



807/857 Series High Temp Card Edge Connector

Part Number: 807-022-522-202

EDAC INC TORONTO, ONTARIO CANADA THESE DRAWINGS AND SPECIFICATIONS
ARE THE PROPERTY OF EDAC INC.,AND
SHALL NOT BE REPRODUCED,OR COPIED
OR USED AS THE BASIS FOR THE
MANUFACTURE OR SALE OF APPARATUS
WITHOUT WRITTEN PERMISSION.

DRAWN: J.LEE DATE: AUG. 11/09

CHECKED: DATE:

SCALE: NTS SHEET 1 OF 2

DRAWING NUMBER

807 Assembly 1

See Accompanying Page for:
• Contact Bend Details

807/857 Series Hig

CANADA

YOUR CONNECTION TO QUALITY & SERVICE