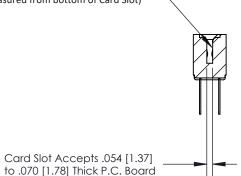

## **Contact Detail**

PC Tail .046x.013(1.17x0.33) - Tail LG=.358(9.09)

.156 [3.96] Contact Spacing x .200 [5.08] Row Spacing

.095 [2.41] Point of Contact (Measured from bottom of Card Slot) -

807/857 Series High Temp Card Edge Connector