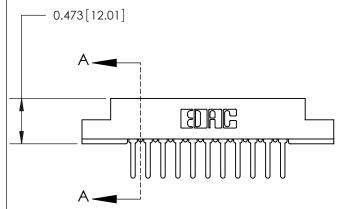

## **Contact Detail**

PC Tail .046x.013(1.17x0.33) - Tail LG=.358(9.09)

.156 [3.96] Contact Spacing x .200 [5.08] Row Spacing

.095 [2.41] Point of Contact (Measured from bottom of Card Slot) -

807/857 Series High Temp Card Edge Connector