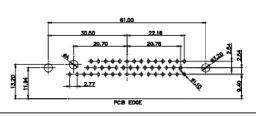

| SW REFERENCE NO.: 630 ( | FERENCE NO.: 630 COMBO ASSEMBLY |  |  |  |  |

630-36W4650-4ND ISSUE DRAWING NUMBER: PART NUMBER: 630-36W4650-4ND





PCB EDGE

ISSUE NUMBER

ORIGINAL





43W2 Male

47W1 Male



13W6 Female

17W5 Female

**COMBINATION D-SUB** 











47W1 Female

PART NUMBER:





EDAC INC TORONTO, ONTARIO CANADA

THESE DRAWINGS AND SPECIFICATIONS ARE THE PROPERTY OF EDAC INC.,AND SHALL NOT BE REPRODUCED,OR COPIED OR USED AS THE BASIS FOR THE MANUFACTURE OR SALE OF APPARATUS WITHOUT WRITTEN PERMISSION.

| SW REFERENCE NO.: 630 COMBO ASSEMBLY |  |          |      |       |       |   |
|--------------------------------------|--|----------|------|-------|-------|---|
| DRAWN: C.B                           |  | DATE:    | JAN. | 01/20 | 19    |   |
| CHECKED:                             |  | DATE:    |      |       |       | _ |
| SCALE: N.T.S                         |  | SHEET    | 4    | OF    | 4     |   |
| DRAWING NUMBER: 630-36W4             |  | 1650-4NE | )    | Ī     | ISSUE | _ |

630-36W4650-4ND