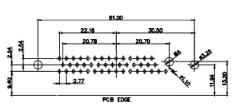

630-36W4650-4ND ISSUE DRAWING NUMBER: PART NUMBER: 630-36W4650-4ND

PCB EDGE

ISSUE NUMBER

ORIGINAL

43W2 Male

47W1 Male

13W6 Female

17W5 Female