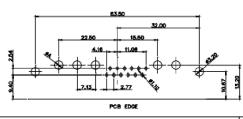

| SW REFERENCE NO.: 630 ( | FERENCE NO.: 630 COMBO ASSEMBLY |  |  |  |  |

630-36W4650-4ND ISSUE DRAWING NUMBER: PART NUMBER: 630-36W4650-4ND





PCB EDGE

ISSUE NUMBER

ORIGINAL





43W2 Male

47W1 Male



13W6 Female

17W5 Female

**COMBINATION D-SUB** 











47W1 Female

PART NUMBER:





EDAC INC TORONTO, ONTARIO CANADA

THESE DRAWINGS AND SPECIFICATIONS ARE THE PROPERTY OF EDAC INC.,AND SHALL NOT BE REPRODUCED,OR COPIED OR USED AS THE BASIS FOR THE MANUFACTURE OR SALE OF APPARATUS WITHOUT WRITTEN PERMISSION.

| SW REFERENCE NO.: 630 COMBO ASSEMBLY |  |          |      |       |       |   |
|--------------------------------------|--|----------|------|-------|-------|---|
| DRAWN: C.B                           |  | DATE:    | JAN. | 01/20 | 19    |   |
| CHECKED:                             |  | DATE:    |      |       |       | _ |
| SCALE: N.T.S                         |  | SHEET    | 4    | OF    | 4     |   |
| DRAWING NUMBER: 630-36W4             |  | 1650-4NE | )    | Ī     | ISSUE | _ |

630-36W4650-4ND