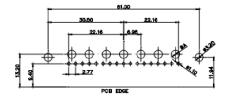

5W1 Male/Female

24W7 Male/Female

5W5 Male

7W2 Male/Female

21W4 Male/Female

5W5 Female

8W8 Female

11W1 Male/Female

27W2 Male/Female

17W2 Male/Female PCB EDGE

40A / 4.2

21W1 Male/Female