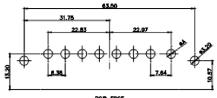

630-36W4650-4ND ISSUE DRAWING NUMBER: PART NUMBER: 630-36W4650-4ND

PCB EDGE

ISSUE NUMBER

ORIGINAL

43W2 Male

47W1 Male

13W6 Female

17W5 Female