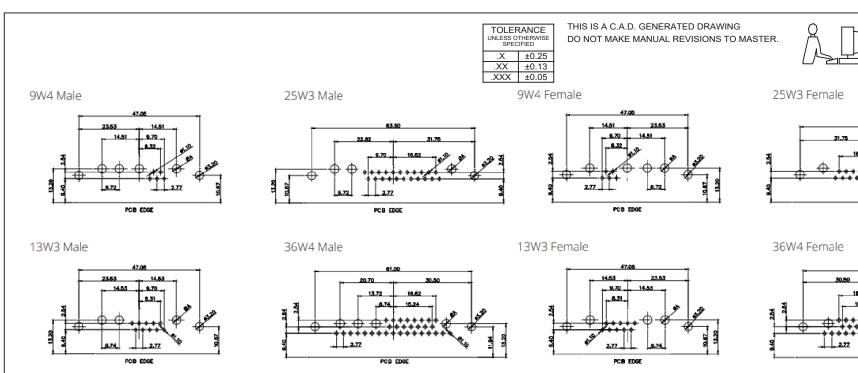

CONTACT CODE 40 POWER CONTACT FOOTPRINT - 13.20mm

40 IS STANDARD AS SHOWN ON SHEETS 3 & 4 CONTACT CODE 50 POWER CONTACT FOOTPRINT - 20.33mm