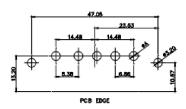

ITHOUT WRITTEN PERMISSION.

|   | SW REFERENCE NO.: 630 COMBO ASSEMBLY |                    |   |  |
|---|--------------------------------------|--------------------|---|--|
|   | DRAWN: C.B                           | DATE: JAN. 01/2019 |   |  |
|   | CHECKED:                             | DATE:              |   |  |
|   | SCALE: N.T.S                         | SHEET 2 OF 6       |   |  |
| ) | DRAWING NUMBER: 630                  | 0-36W4650-4ND ISSU | E |  |

630-36W4650-4ND

PART NUMBER:

TOLERANCE UNLESS OTHERWISE SPECIFIED .X ±0.25 .XX ±0.13

.XXX ±0.05

THIS IS A C.A.D. GENERATED DRAWING DO NOT MAKE MANUAL REVISIONS TO MASTER.



ISSUE NUMBER ORIGINAL

2W2 / 2WK2

3W3 / 3WK3

5W1 Male/Female

24W7 Male/Female









5W5 Male





7W2 Male/Female



21W4 Male/Female



5W5 Female



8W8 Female



11W1 Male/Female



27W2 Male/Female



17W2 Male/Female PCB EDGE



40A / 4.2



21W1 Male/Female



## **COMBINATION D-SUB**



| EDAC INC         |  |  |
|------------------|--|--|
| TORONTO, ONTARIO |  |  |
| CANADA           |  |  |
| OUALITY 0 OFF    |  |  |

THESE DRAWINGS AND SPECIFICATIONS ARE THE PROPERTY OF EDAC INC..AND SHALL NOT BE REPRODUCED,OR COPIED OR USED AS THE BASIS FOR THE MANUFACTURE OR SALE OF APPARATUS WITHOUT WRITTEN PERMISSION.

| SW REFERENCE NO.: 630 COMBO ASSEMBLY   DRAWN: C.B   DATE: JAN. 01/2019   CHECKED: DATE:   SCALE: N.T.S   SHEET 3 OF 4