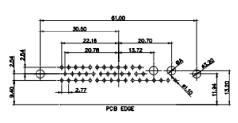

630-36W4650-4ND ISSUE DRAWING NUMBER: PART NUMBER: 630-36W4650-4ND

PCB EDGE

ISSUE NUMBER

ORIGINAL

43W2 Male

47W1 Male

13W6 Female

17W5 Female