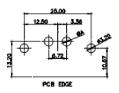

5W1 Male/Female

24W7 Male/Female

5W5 Male

7W2 Male/Female

21W4 Male/Female

5W5 Female

8W8 Female

11W1 Male/Female

27W2 Male/Female

17W2 Male/Female PCB EDGE

40A / 4.2

21W1 Male/Female