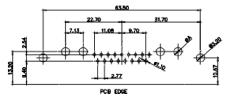

630-36W4650-4ND

PART NUMBER:

TOLERANCE UNLESS OTHERWISE SPECIFIED .X ±0.25 .XX ±0.13

.XXX ±0.05

THIS IS A C.A.D. GENERATED DRAWING DO NOT MAKE MANUAL REVISIONS TO MASTER.

ISSUE NUMBER ORIGINAL

2W2 / 2WK2

3W3 / 3WK3

5W1 Male/Female

24W7 Male/Female

5W5 Male

7W2 Male/Female

21W4 Male/Female

5W5 Female

8W8 Female

11W1 Male/Female