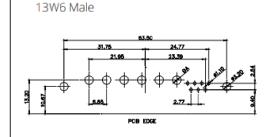

0......0

o(::::::0:::::: 21W1

17W2

000000::: 13W6

000:::::000

17W5

00000000 8W8

000:::::0 25W3

630-36W4650-4ND ISSUE DRAWING NUMBER: PART NUMBER: 630-36W4650-4ND

PCB EDGE

ISSUE NUMBER

ORIGINAL

43W2 Male

47W1 Male

13W6 Female

17W5 Female