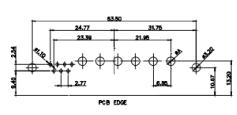

630-36W4650-4ND ISSUE DRAWING NUMBER: PART NUMBER: 630-36W4650-4ND

PCB EDGE

ISSUE NUMBER

ORIGINAL

43W2 Male

47W1 Male

13W6 Female

17W5 Female