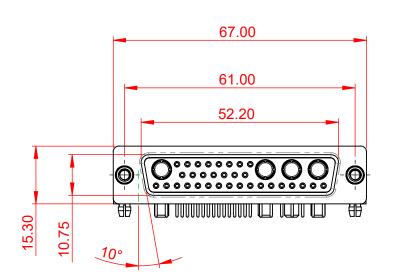

| TOLERANCE<br>UNLESS OTHERWISE<br>SPECIFIED |       |  |
|--------------------------------------------|-------|--|
| .X                                         | ±0.25 |  |
| .XX                                        | ±0.13 |  |
| .XXX                                       | ±0.05 |  |

THIS IS A C.A.D. GENERATED DRAWING DO NOT MAKE MANUAL REVISIONS TO MASTER.

ISSUE NUMBER ORIGINAL

MATERIAL:

HOUSING: THERMOPLASTIC POLYESTER, UL94V-0

SHELL: STEEL, NICKEL PLATED

CONTACT: COPPER ALLOY, 30µ GOLD PLATING

OPERATING TEMPERATURE: -55°C ~ 125°C

SIGNAL CONTACT CURRENT RATING: 5A PER CONTACT

SIGNAL CONTACT RESISTANCE: 10mΩ MAX. INSULATOR RESISTANCE: 5000MΩ min.

**DIELECTRIC** 

WITHSTANDING VOLTAGE: 1000V AC rms

CONTACT CODE 40 POWER CONTACT FOOTPRINT - 13.20mm

40 IS STANDARD AS SHOWN ON SHEETS 3 & 4 CONTACT CODE 50 POWER CONTACT FOOTPRINT - 20.33mm