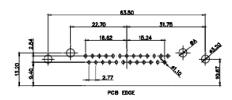

CONTACT CODE 40 POWER CONTACT FOOTPRINT - 13.20mm

40 IS STANDARD AS SHOWN ON SHEETS 3 & 4 CONTACT CODE 50 POWER CONTACT FOOTPRINT - 20.33mm