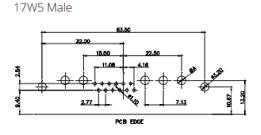

630-36W4650-4ND ISSUE DRAWING NUMBER: PART NUMBER: 630-36W4650-4ND

PCB EDGE

ISSUE NUMBER

ORIGINAL

43W2 Male

47W1 Male

13W6 Female

17W5 Female