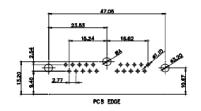

630-36W4650-4ND ISSUE DRAWING NUMBER: PART NUMBER: 630-36W4650-4ND

PCB EDGE

ISSUE NUMBER

ORIGINAL

43W2 Male

47W1 Male

13W6 Female

17W5 Female