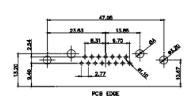

5W1 Male/Female

24W7 Male/Female

5W5 Male

7W2 Male/Female

21W4 Male/Female

5W5 Female

8W8 Female

11W1 Male/Female

27W2 Male/Female

17W2 Male/Female PCB EDGE

40A / 4.2

21W1 Male/Female