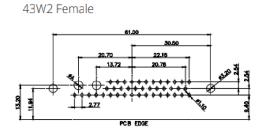

630-36W4650-4ND ISSUE DRAWING NUMBER: PART NUMBER: 630-36W4650-4ND

PCB EDGE

ISSUE NUMBER

ORIGINAL

43W2 Male

47W1 Male

13W6 Female

17W5 Female