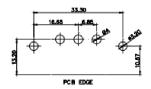

630-36W4650-4ND ISSUE DRAWING NUMBER: PART NUMBER: 630-36W4650-4ND

PCB EDGE

ISSUE NUMBER

ORIGINAL

43W2 Male

47W1 Male

13W6 Female

17W5 Female