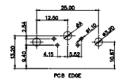

CONTACT CODE 40 POWER CONTACT FOOTPRINT - 13.20mm

40 IS STANDARD AS SHOWN ON SHEETS 3 & 4 CONTACT CODE 50 POWER CONTACT FOOTPRINT - 20.33mm

ISSUE NUMBER (1) **ORIGINAL** 

00

(COO) o

0 (.0.

2W2

2WK2

5W1

000)0 3W3