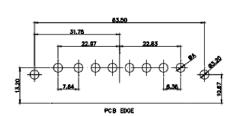

630-36W4650-4ND ISSUE DRAWING NUMBER: PART NUMBER: 630-36W4650-4ND

PCB EDGE

ISSUE NUMBER

ORIGINAL

43W2 Male

47W1 Male

13W6 Female

17W5 Female