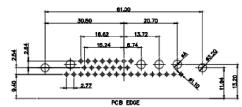

630-36W4650-4ND ISSUE DRAWING NUMBER: PART NUMBER: 630-36W4650-4ND

PCB EDGE

ISSUE NUMBER

ORIGINAL

43W2 Male

47W1 Male

13W6 Female

17W5 Female