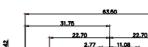

13W3 Male

20.70 30.50 13.72 16.62 김 목

13W6 Male

43W2 Male

17W5 Female

.X ±0.25 .XX

±0.13 .XXX ±0.05

9W4 Female

13W3 Female

2.77

43W2 Female

17W5 Male

47W1 Female

| \$1 <sup>9</sup>         | 277                |
|--------------------------|--------------------|
| SW REFERENCE NO.: 628 C  | OMBO ASSEMBLY      |
| DRAWN: C.B               | DATE: JAN. 01/2019 |
| CHECKED:                 | DATE:              |
| SCALE: N.T.S             | SHEET 4 OF 4       |
| DRAWING NUMBER: 628-9W4- | -224-1TB ISSUE     |
| PART NUMBER: 628-9W4     | -224-1TB 1         |