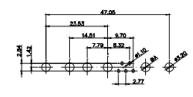

13W3 Male

20.70 30.50 13.72 16.62 김 목

13W6 Male

43W2 Male

17W5 Female

.X ±0.25 .XX

±0.13 .XXX ±0.05

9W4 Female

13W3 Female

2.77

43W2 Female

17W5 Male

47W1 Female

| \$1 <sup>9</sup>         | 277                |
|--------------------------|--------------------|
| SW REFERENCE NO.: 628 C  | OMBO ASSEMBLY      |
| DRAWN: C.B               | DATE: JAN. 01/2019 |
| CHECKED:                 | DATE:              |
| SCALE: N.T.S             | SHEET 4 OF 4       |
| DRAWING NUMBER: 628-9W4- | -224-1TB ISSUE     |
| PART NUMBER: 628-9W4     | -224-1TB 1         |