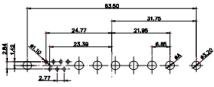

13W3 Male

20.70 30.50 13.72 16.62 김 목

13W6 Male

43W2 Male

17W5 Female

.X ±0.25 .XX

±0.13 .XXX ±0.05

9W4 Female

13W3 Female

2.77

43W2 Female

17W5 Male

47W1 Female

| \$1 <sup>9</sup>         | 277                |
|--------------------------|--------------------|
| SW REFERENCE NO.: 628 C  | OMBO ASSEMBLY      |
| DRAWN: C.B               | DATE: JAN. 01/2019 |
| CHECKED:                 | DATE:              |
| SCALE: N.T.S             | SHEET 4 OF 4       |
| DRAWING NUMBER: 628-9W4- | -224-1TB ISSUE     |
| PART NUMBER: 628-9W4     | -224-1TB 1         |