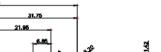

13W3 Male

20.70 30.50 13.72 16.62 김 목

13W6 Male

43W2 Male

17W5 Female

.X ±0.25 .XX

±0.13 .XXX ±0.05

9W4 Female