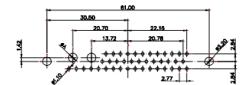

WITHOUT WRITTEN PERMISSION.

5W5 Male

THIS IS A C.A.D. GENERATED DRAWING TOLERANCE UNLESS OTHERWISE SPECIFIED DO NOT MAKE MANUAL REVISIONS TO MASTER.

9W4 Male

25W3 Male

47.02 23.53 14.51 9.70 . ... 7.79

36W4 Female

13W3 Male

20.70 30.50 13.72 16.62 김 목

13W6 Male

43W2 Male

17W5 Female

.X ±0.25 .XX

±0.13 .XXX ±0.05

9W4 Female