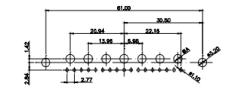

3W3 / 3WK3

8W8 Male

5W1 Male/Female

7W2 Male/Female

(1)

628-9W4-224-1TB

21W4 Male/Female

| SWS Male                         |                                                                    | 8008 Male              |                                        |                                                                                                                                                                                                                                                                                                                                                                                                                                                                                                                                                                                                                                                                                                                                                                                                                                                                                                                                                                                                                                                                                                                                                                                                                                                                                                                                                                                                                                                                                                                                                                                                                                                                                                                                                                                                                                                                                                                                                                                                                                                                                                                                                                                                                                                                                                                                                                                                                                                                                                                                                                                                                                                                                                                                                                                                                                        |                                      |                                                                                                       |         |
|----------------------------------|--------------------------------------------------------------------|------------------------|----------------------------------------|----------------------------------------------------------------------------------------------------------------------------------------------------------------------------------------------------------------------------------------------------------------------------------------------------------------------------------------------------------------------------------------------------------------------------------------------------------------------------------------------------------------------------------------------------------------------------------------------------------------------------------------------------------------------------------------------------------------------------------------------------------------------------------------------------------------------------------------------------------------------------------------------------------------------------------------------------------------------------------------------------------------------------------------------------------------------------------------------------------------------------------------------------------------------------------------------------------------------------------------------------------------------------------------------------------------------------------------------------------------------------------------------------------------------------------------------------------------------------------------------------------------------------------------------------------------------------------------------------------------------------------------------------------------------------------------------------------------------------------------------------------------------------------------------------------------------------------------------------------------------------------------------------------------------------------------------------------------------------------------------------------------------------------------------------------------------------------------------------------------------------------------------------------------------------------------------------------------------------------------------------------------------------------------------------------------------------------------------------------------------------------------------------------------------------------------------------------------------------------------------------------------------------------------------------------------------------------------------------------------------------------------------------------------------------------------------------------------------------------------------------------------------------------------------------------------------------------------|--------------------------------------|-------------------------------------------------------------------------------------------------------|---------|
| - 23.53<br>- 1449<br>            | 47.05<br>                                                          |                        | a see                                  | 33.30<br>                                                                                                                                                                                                                                                                                                                                                                                                                                                                                                                                                                                                                                                                                                                                                                                                                                                                                                                                                                                                                                                                                                                                                                                                                                                                                                                                                                                                                                                                                                                                                                                                                                                                                                                                                                                                                                                                                                                                                                                                                                                                                                                                                                                                                                                                                                                                                                                                                                                                                                                                                                                                                                                                                                                                                                                                                              |                                      | 63.50<br>31.75<br>31.75<br>4 4 4 4 4 4 4 4 4 4 4 4 4 4 4 4 4 4 4                                      |         |
|                                  |                                                                    |                        | 11W1                                   | Male/Female                                                                                                                                                                                                                                                                                                                                                                                                                                                                                                                                                                                                                                                                                                                                                                                                                                                                                                                                                                                                                                                                                                                                                                                                                                                                                                                                                                                                                                                                                                                                                                                                                                                                                                                                                                                                                                                                                                                                                                                                                                                                                                                                                                                                                                                                                                                                                                                                                                                                                                                                                                                                                                                                                                                                                                                                                            | 27W2 Male/Fema                       | e                                                                                                     |         |
| 5W5 Female                       | 47.05<br>                                                          | 8W8 Female             | Berge                                  | 33.30<br>16.65<br>9.70<br>8.31<br>9.70<br>8.31<br>9.70<br>8.31<br>9.70<br>8.31<br>9.70<br>8.31<br>9.70<br>8.31<br>9.70<br>8.31<br>9.70<br>9.70<br>9.70<br>9.70<br>9.70<br>9.70<br>9.70<br>9.70<br>9.70<br>9.70<br>9.70<br>9.70<br>9.70<br>9.70<br>9.70<br>9.70<br>9.70<br>9.70<br>9.70<br>9.70<br>9.70<br>9.70<br>9.70<br>9.70<br>9.70<br>9.70<br>9.70<br>9.70<br>9.70<br>9.70<br>9.70<br>9.70<br>9.70<br>9.70<br>9.70<br>9.70<br>9.70<br>9.70<br>9.70<br>9.70<br>9.70<br>9.70<br>9.70<br>9.70<br>9.70<br>9.70<br>9.70<br>9.70<br>9.70<br>9.70<br>9.70<br>9.70<br>9.70<br>9.70<br>9.70<br>9.70<br>9.70<br>9.70<br>9.70<br>9.70<br>9.70<br>9.70<br>9.70<br>9.70<br>9.70<br>9.70<br>9.70<br>9.70<br>9.70<br>9.70<br>9.70<br>9.70<br>9.70<br>9.70<br>9.70<br>9.70<br>9.70<br>9.70<br>9.70<br>9.70<br>9.70<br>9.70<br>9.70<br>9.70<br>9.70<br>9.70<br>9.70<br>9.70<br>9.70<br>9.70<br>9.70<br>9.70<br>9.70<br>9.70<br>9.70<br>9.70<br>9.70<br>9.70<br>9.70<br>9.70<br>9.70<br>9.70<br>9.70<br>9.70<br>9.70<br>9.70<br>9.70<br>9.70<br>9.70<br>9.70<br>9.70<br>9.70<br>9.70<br>9.70<br>9.70<br>9.70<br>9.70<br>9.70<br>9.70<br>9.70<br>9.70<br>9.70<br>9.70<br>9.70<br>9.70<br>9.70<br>9.70<br>9.70<br>9.70<br>9.70<br>9.70<br>9.70<br>9.70<br>9.70<br>9.70<br>9.70<br>9.70<br>9.70<br>9.70<br>9.70<br>9.70<br>9.70<br>9.70<br>9.70<br>9.70<br>9.70<br>9.70<br>9.70<br>9.70<br>9.70<br>9.70<br>9.70<br>9.70<br>9.70<br>9.70<br>9.70<br>9.70<br>9.70<br>9.70<br>9.70<br>9.70<br>9.70<br>9.70<br>9.70<br>9.70<br>9.70<br>9.70<br>9.70<br>9.70<br>9.70<br>9.70<br>9.70<br>9.70<br>9.70<br>9.70<br>9.70<br>9.70<br>9.70<br>9.70<br>9.70<br>9.70<br>9.70<br>9.70<br>9.70<br>9.70<br>9.70<br>9.70<br>9.70<br>9.70<br>9.70<br>9.70<br>9.70<br>9.70<br>9.70<br>9.70<br>9.70<br>9.70<br>9.70<br>9.70<br>9.70<br>9.70<br>9.70<br>9.70<br>9.70<br>9.70<br>9.70<br>9.70<br>9.70<br>9.70<br>9.70<br>9.70<br>9.70<br>9.70<br>9.70<br>9.70<br>9.70<br>9.70<br>9.70<br>9.70<br>9.70<br>9.70<br>9.70<br>9.70<br>9.70<br>9.70<br>9.70<br>9.70<br>9.70<br>9.70<br>9.70<br>9.70<br>9.70<br>9.70<br>9.70<br>9.70<br>9.70<br>9.70<br>9.70<br>9.70<br>9.70<br>9.70<br>9.70<br>9.70<br>9.70<br>9.70<br>9.70<br>9.70<br>9.70<br>9.70<br>9.70<br>9.70<br>9.70<br>9.70<br>9.70<br>9.70<br>9.70<br>9.70<br>9.70<br>9.70<br>9.70<br>9.70<br>9.70<br>9.70<br>9.70<br>9.70<br>9.70<br>9.70<br>9.70<br>9.70<br>9.70<br>9.70<br>9.70<br>9.70<br>9.70<br>9.70<br>9.70<br>9.70<br>9.70<br>9.70<br>9.70<br>9.70<br>9.70<br>9.70<br>9.70<br>9.70<br>9.70<br>9.70<br>9.70<br>9.70<br>9.70<br>9.70<br>9.70<br>9.70<br>9.70<br>9.70<br>9.70<br>9.70<br>9.70<br>9.70<br>9.70<br>9.70<br>9.70<br>9.70<br>9.70<br>9.70<br>9.70<br>9.70<br>9.70<br>9.70<br>9.70<br>9.70<br>9.70<br>9.70<br>9.70<br>9.70<br>9.70<br>9.70<br>9.70<br>9.70<br>9.70<br>9.70<br>9.70<br>9.70<br>9.70<br>9.70 |                                      | 2350<br>31.75<br>2 15.24<br>2 4 4 4 4 4 4 4 4 4 4 4 4 4 4 4 4 4 4                                     | - Seite |
| ļ <sub>≠</sub> 6.38 <sub>+</sub> | , <b>_6.86</b> ,↓                                                  | <u> 636 </u>  .7.04_   | 17W2                                   | Male/Female                                                                                                                                                                                                                                                                                                                                                                                                                                                                                                                                                                                                                                                                                                                                                                                                                                                                                                                                                                                                                                                                                                                                                                                                                                                                                                                                                                                                                                                                                                                                                                                                                                                                                                                                                                                                                                                                                                                                                                                                                                                                                                                                                                                                                                                                                                                                                                                                                                                                                                                                                                                                                                                                                                                                                                                                                            | 21W1 Male/Fema                       | le                                                                                                    |         |
|                                  | CURRENT RATING<br>10A / 2.2<br>20A / 3.3<br>30A / 3.7<br>40A / 4.2 | G/ΦA                   | HZ + -                                 | 47.00                                                                                                                                                                                                                                                                                                                                                                                                                                                                                                                                                                                                                                                                                                                                                                                                                                                                                                                                                                                                                                                                                                                                                                                                                                                                                                                                                                                                                                                                                                                                                                                                                                                                                                                                                                                                                                                                                                                                                                                                                                                                                                                                                                                                                                                                                                                                                                                                                                                                                                                                                                                                                                                                                                                                                                                                                                  |                                      | 47.05<br>2 23.85<br>4<br>5<br>5<br>5<br>6<br>6<br>6<br>6<br>6<br>6<br>6<br>6<br>6<br>6<br>6<br>6<br>6 | 528     |
|                                  |                                                                    |                        |                                        |                                                                                                                                                                                                                                                                                                                                                                                                                                                                                                                                                                                                                                                                                                                                                                                                                                                                                                                                                                                                                                                                                                                                                                                                                                                                                                                                                                                                                                                                                                                                                                                                                                                                                                                                                                                                                                                                                                                                                                                                                                                                                                                                                                                                                                                                                                                                                                                                                                                                                                                                                                                                                                                                                                                                                                                                                                        | SW REFERENCE NO.: 628 COMBO ASSEMBLY |                                                                                                       |         |
|                                  |                                                                    | CC                     |                                        |                                                                                                                                                                                                                                                                                                                                                                                                                                                                                                                                                                                                                                                                                                                                                                                                                                                                                                                                                                                                                                                                                                                                                                                                                                                                                                                                                                                                                                                                                                                                                                                                                                                                                                                                                                                                                                                                                                                                                                                                                                                                                                                                                                                                                                                                                                                                                                                                                                                                                                                                                                                                                                                                                                                                                                                                                                        | DRAWN: C.B                           | DATE: JAN. 01/2                                                                                       | 019     |
|                                  |                                                                    |                        |                                        |                                                                                                                                                                                                                                                                                                                                                                                                                                                                                                                                                                                                                                                                                                                                                                                                                                                                                                                                                                                                                                                                                                                                                                                                                                                                                                                                                                                                                                                                                                                                                                                                                                                                                                                                                                                                                                                                                                                                                                                                                                                                                                                                                                                                                                                                                                                                                                                                                                                                                                                                                                                                                                                                                                                                                                                                                                        |                                      | DATE:                                                                                                 |         |
|                                  | RIES FULLY CONFORMS TO                                             |                        | EDAC INC<br>TORONTO, ONTARIO<br>CANADA | THESE DRAWINGS AND SPECIFICATIONS<br>ARE THE PROPERTY OF EDAC INC., AND<br>SHALL NOT BE REPRODUCED, OR COPIED<br>OR USED AS THE BASIS FOR THE<br>MANUFACTURE OR SALE OF APPARATUS<br>WITHOUT WRITTEN PERMISSION                                                                                                                                                                                                                                                                                                                                                                                                                                                                                                                                                                                                                                                                                                                                                                                                                                                                                                                                                                                                                                                                                                                                                                                                                                                                                                                                                                                                                                                                                                                                                                                                                                                                                                                                                                                                                                                                                                                                                                                                                                                                                                                                                                                                                                                                                                                                                                                                                                                                                                                                                                                                                        | SCALE: N.T.S                         | SHEET 3 OF                                                                                            | 4       |
|                                  | ROPEAN UNION DIRECTIVES<br>EU FOR RoHS COMPLIANCY.                 |                        |                                        |                                                                                                                                                                                                                                                                                                                                                                                                                                                                                                                                                                                                                                                                                                                                                                                                                                                                                                                                                                                                                                                                                                                                                                                                                                                                                                                                                                                                                                                                                                                                                                                                                                                                                                                                                                                                                                                                                                                                                                                                                                                                                                                                                                                                                                                                                                                                                                                                                                                                                                                                                                                                                                                                                                                                                                                                                                        | DRAWING NUMBER: 628-9W4              | -224-1TB                                                                                              | ISSUE   |
|                                  |                                                                    | YOUR CONNECTION TO QUA | LITY & SERVICE                         |                                                                                                                                                                                                                                                                                                                                                                                                                                                                                                                                                                                                                                                                                                                                                                                                                                                                                                                                                                                                                                                                                                                                                                                                                                                                                                                                                                                                                                                                                                                                                                                                                                                                                                                                                                                                                                                                                                                                                                                                                                                                                                                                                                                                                                                                                                                                                                                                                                                                                                                                                                                                                                                                                                                                                                                                                                        | ART NUMBER: 628-9W4-224-1TB          |                                                                                                       | 1       |

WITHOUT WRITTEN PERMISSION.

5W5 Male

THIS IS A C.A.D. GENERATED DRAWING TOLERANCE UNLESS OTHERWISE SPECIFIED DO NOT MAKE MANUAL REVISIONS TO MASTER.

9W4 Male

25W3 Male

47.02 23.53 14.51 9.70 . ... 7.79

36W4 Female

13W3 Male

20.70 30.50 13.72 16.62 김 목

13W6 Male

43W2 Male

17W5 Female

.X ±0.25 .XX

±0.13 .XXX ±0.05

9W4 Female

13W3 Female

2.77

43W2 Female

17W5 Male

47W1 Female

| \$1 <sup>9</sup>         | 277                |
|--------------------------|--------------------|
| SW REFERENCE NO.: 628 C  | OMBO ASSEMBLY      |
| DRAWN: C.B               | DATE: JAN. 01/2019 |
| CHECKED:                 | DATE:              |
| SCALE: N.T.S             | SHEET 4 OF 4       |
| DRAWING NUMBER: 628-9W4- | -224-1TB ISSUE     |
| PART NUMBER: 628-9W4     | -224-1TB 1         |