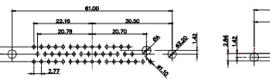

WITHOUT WRITTEN PERMISSION.

5W5 Male

THIS IS A C.A.D. GENERATED DRAWING TOLERANCE UNLESS OTHERWISE SPECIFIED DO NOT MAKE MANUAL REVISIONS TO MASTER.

9W4 Male

25W3 Male

47.02 23.53 14.51 9.70 . ... 7.79

36W4 Female

13W3 Male

20.70 30.50 13.72 16.62 김 목

13W6 Male

43W2 Male

17W5 Female

.X ±0.25 .XX

±0.13 .XXX ±0.05

9W4 Female