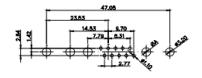

WITHOUT WRITTEN PERMISSION.

5W5 Male

THIS IS A C.A.D. GENERATED DRAWING TOLERANCE UNLESS OTHERWISE SPECIFIED DO NOT MAKE MANUAL REVISIONS TO MASTER.

9W4 Male

25W3 Male

47.02 23.53 14.51 9.70 . ... 7.79

36W4 Female