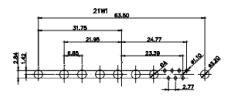

3W3 / 3WK3

8W8 Male

5W1 Male/Female

7W2 Male/Female

(1)

628-9W4-224-1TB

21W4 Male/Female

| SWS Male                         |                                                                    | 8008 Male              |                                        |                                                                                                                                                                                                                                                                                                                                                                                                                                                                                                                                                                                                                                                                                                                                                                                                                                                                                                                                                                                                                                                                                                                                                                                                                                                                                                                                                                                                                                                                                                                                                                                                                                                                                                                                                                                                                                                                                                                                                                                                                                                                                                                                                                                                                                                                                                                                                                                                                                                                                                                                                                                                                                                                                                                                                                                                                                        |                                      |                                                                                                       |         |
|----------------------------------|--------------------------------------------------------------------|------------------------|----------------------------------------|----------------------------------------------------------------------------------------------------------------------------------------------------------------------------------------------------------------------------------------------------------------------------------------------------------------------------------------------------------------------------------------------------------------------------------------------------------------------------------------------------------------------------------------------------------------------------------------------------------------------------------------------------------------------------------------------------------------------------------------------------------------------------------------------------------------------------------------------------------------------------------------------------------------------------------------------------------------------------------------------------------------------------------------------------------------------------------------------------------------------------------------------------------------------------------------------------------------------------------------------------------------------------------------------------------------------------------------------------------------------------------------------------------------------------------------------------------------------------------------------------------------------------------------------------------------------------------------------------------------------------------------------------------------------------------------------------------------------------------------------------------------------------------------------------------------------------------------------------------------------------------------------------------------------------------------------------------------------------------------------------------------------------------------------------------------------------------------------------------------------------------------------------------------------------------------------------------------------------------------------------------------------------------------------------------------------------------------------------------------------------------------------------------------------------------------------------------------------------------------------------------------------------------------------------------------------------------------------------------------------------------------------------------------------------------------------------------------------------------------------------------------------------------------------------------------------------------------|--------------------------------------|-------------------------------------------------------------------------------------------------------|---------|
| - 23.53<br>- 1449<br>            | 47.05<br>                                                          |                        | a see                                  | 33.30<br>                                                                                                                                                                                                                                                                                                                                                                                                                                                                                                                                                                                                                                                                                                                                                                                                                                                                                                                                                                                                                                                                                                                                                                                                                                                                                                                                                                                                                                                                                                                                                                                                                                                                                                                                                                                                                                                                                                                                                                                                                                                                                                                                                                                                                                                                                                                                                                                                                                                                                                                                                                                                                                                                                                                                                                                                                              |                                      | 63.50<br>31.75<br>31.75<br>4 4 4 4 4 4 4 4 4 4 4 4 4 4 4 4 4 4 4                                      |         |
|                                  |                                                                    |                        | 11W1                                   | Male/Female                                                                                                                                                                                                                                                                                                                                                                                                                                                                                                                                                                                                                                                                                                                                                                                                                                                                                                                                                                                                                                                                                                                                                                                                                                                                                                                                                                                                                                                                                                                                                                                                                                                                                                                                                                                                                                                                                                                                                                                                                                                                                                                                                                                                                                                                                                                                                                                                                                                                                                                                                                                                                                                                                                                                                                                                                            | 27W2 Male/Fema                       | e                                                                                                     |         |
| 5W5 Female                       | 47.05<br>                                                          | 8W8 Female             | Berge                                  | 33.30<br>16.65<br>9.70<br>8.31<br>9.70<br>8.31<br>9.70<br>8.31<br>9.70<br>8.31<br>9.70<br>8.31<br>9.70<br>8.31<br>9.70<br>8.31<br>9.70<br>9.70<br>9.70<br>9.70<br>9.70<br>9.70<br>9.70<br>9.70<br>9.70<br>9.70<br>9.70<br>9.70<br>9.70<br>9.70<br>9.70<br>9.70<br>9.70<br>9.70<br>9.70<br>9.70<br>9.70<br>9.70<br>9.70<br>9.70<br>9.70<br>9.70<br>9.70<br>9.70<br>9.70<br>9.70<br>9.70<br>9.70<br>9.70<br>9.70<br>9.70<br>9.70<br>9.70<br>9.70<br>9.70<br>9.70<br>9.70<br>9.70<br>9.70<br>9.70<br>9.70<br>9.70<br>9.70<br>9.70<br>9.70<br>9.70<br>9.70<br>9.70<br>9.70<br>9.70<br>9.70<br>9.70<br>9.70<br>9.70<br>9.70<br>9.70<br>9.70<br>9.70<br>9.70<br>9.70<br>9.70<br>9.70<br>9.70<br>9.70<br>9.70<br>9.70<br>9.70<br>9.70<br>9.70<br>9.70<br>9.70<br>9.70<br>9.70<br>9.70<br>9.70<br>9.70<br>9.70<br>9.70<br>9.70<br>9.70<br>9.70<br>9.70<br>9.70<br>9.70<br>9.70<br>9.70<br>9.70<br>9.70<br>9.70<br>9.70<br>9.70<br>9.70<br>9.70<br>9.70<br>9.70<br>9.70<br>9.70<br>9.70<br>9.70<br>9.70<br>9.70<br>9.70<br>9.70<br>9.70<br>9.70<br>9.70<br>9.70<br>9.70<br>9.70<br>9.70<br>9.70<br>9.70<br>9.70<br>9.70<br>9.70<br>9.70<br>9.70<br>9.70<br>9.70<br>9.70<br>9.70<br>9.70<br>9.70<br>9.70<br>9.70<br>9.70<br>9.70<br>9.70<br>9.70<br>9.70<br>9.70<br>9.70<br>9.70<br>9.70<br>9.70<br>9.70<br>9.70<br>9.70<br>9.70<br>9.70<br>9.70<br>9.70<br>9.70<br>9.70<br>9.70<br>9.70<br>9.70<br>9.70<br>9.70<br>9.70<br>9.70<br>9.70<br>9.70<br>9.70<br>9.70<br>9.70<br>9.70<br>9.70<br>9.70<br>9.70<br>9.70<br>9.70<br>9.70<br>9.70<br>9.70<br>9.70<br>9.70<br>9.70<br>9.70<br>9.70<br>9.70<br>9.70<br>9.70<br>9.70<br>9.70<br>9.70<br>9.70<br>9.70<br>9.70<br>9.70<br>9.70<br>9.70<br>9.70<br>9.70<br>9.70<br>9.70<br>9.70<br>9.70<br>9.70<br>9.70<br>9.70<br>9.70<br>9.70<br>9.70<br>9.70<br>9.70<br>9.70<br>9.70<br>9.70<br>9.70<br>9.70<br>9.70<br>9.70<br>9.70<br>9.70<br>9.70<br>9.70<br>9.70<br>9.70<br>9.70<br>9.70<br>9.70<br>9.70<br>9.70<br>9.70<br>9.70<br>9.70<br>9.70<br>9.70<br>9.70<br>9.70<br>9.70<br>9.70<br>9.70<br>9.70<br>9.70<br>9.70<br>9.70<br>9.70<br>9.70<br>9.70<br>9.70<br>9.70<br>9.70<br>9.70<br>9.70<br>9.70<br>9.70<br>9.70<br>9.70<br>9.70<br>9.70<br>9.70<br>9.70<br>9.70<br>9.70<br>9.70<br>9.70<br>9.70<br>9.70<br>9.70<br>9.70<br>9.70<br>9.70<br>9.70<br>9.70<br>9.70<br>9.70<br>9.70<br>9.70<br>9.70<br>9.70<br>9.70<br>9.70<br>9.70<br>9.70<br>9.70<br>9.70<br>9.70<br>9.70<br>9.70<br>9.70<br>9.70<br>9.70<br>9.70<br>9.70<br>9.70<br>9.70<br>9.70<br>9.70<br>9.70<br>9.70<br>9.70<br>9.70<br>9.70<br>9.70<br>9.70<br>9.70<br>9.70<br>9.70<br>9.70<br>9.70<br>9.70<br>9.70<br>9.70<br>9.70<br>9.70<br>9.70<br>9.70<br>9.70<br>9.70<br>9.70<br>9.70<br>9.70<br>9.70<br>9.70<br>9.70<br>9.70<br>9.70<br>9.70<br>9.70<br>9.70<br>9.70<br>9.70<br>9.70<br>9.70<br>9.70<br>9.70<br>9.70<br>9.70<br>9.70 |                                      | 2350<br>31.75<br>2 15.24<br>2 4 4 4 4 4 4 4 4 4 4 4 4 4 4 4 4 4 4                                     | - Seite |
| ļ <sub>≠</sub> 6.38 <sub>+</sub> | , <b>_6.86</b> ,↓                                                  | <u> 636 </u>  .7.04_   | 17W2                                   | Male/Female                                                                                                                                                                                                                                                                                                                                                                                                                                                                                                                                                                                                                                                                                                                                                                                                                                                                                                                                                                                                                                                                                                                                                                                                                                                                                                                                                                                                                                                                                                                                                                                                                                                                                                                                                                                                                                                                                                                                                                                                                                                                                                                                                                                                                                                                                                                                                                                                                                                                                                                                                                                                                                                                                                                                                                                                                            | 21W1 Male/Fema                       | le                                                                                                    |         |
|                                  | CURRENT RATING<br>10A / 2.2<br>20A / 3.3<br>30A / 3.7<br>40A / 4.2 | G/ΦA                   | HZ + -                                 | 47.00                                                                                                                                                                                                                                                                                                                                                                                                                                                                                                                                                                                                                                                                                                                                                                                                                                                                                                                                                                                                                                                                                                                                                                                                                                                                                                                                                                                                                                                                                                                                                                                                                                                                                                                                                                                                                                                                                                                                                                                                                                                                                                                                                                                                                                                                                                                                                                                                                                                                                                                                                                                                                                                                                                                                                                                                                                  |                                      | 47.05<br>2 23.85<br>4<br>5<br>5<br>5<br>6<br>6<br>6<br>6<br>6<br>6<br>6<br>6<br>6<br>6<br>6<br>6<br>6 | 528     |
|                                  |                                                                    |                        |                                        |                                                                                                                                                                                                                                                                                                                                                                                                                                                                                                                                                                                                                                                                                                                                                                                                                                                                                                                                                                                                                                                                                                                                                                                                                                                                                                                                                                                                                                                                                                                                                                                                                                                                                                                                                                                                                                                                                                                                                                                                                                                                                                                                                                                                                                                                                                                                                                                                                                                                                                                                                                                                                                                                                                                                                                                                                                        | SW REFERENCE NO.: 628 COMBO ASSEMBLY |                                                                                                       |         |
|                                  |                                                                    | CC                     |                                        |                                                                                                                                                                                                                                                                                                                                                                                                                                                                                                                                                                                                                                                                                                                                                                                                                                                                                                                                                                                                                                                                                                                                                                                                                                                                                                                                                                                                                                                                                                                                                                                                                                                                                                                                                                                                                                                                                                                                                                                                                                                                                                                                                                                                                                                                                                                                                                                                                                                                                                                                                                                                                                                                                                                                                                                                                                        | DRAWN: C.B                           | DATE: JAN. 01/2                                                                                       | 019     |
|                                  |                                                                    |                        |                                        |                                                                                                                                                                                                                                                                                                                                                                                                                                                                                                                                                                                                                                                                                                                                                                                                                                                                                                                                                                                                                                                                                                                                                                                                                                                                                                                                                                                                                                                                                                                                                                                                                                                                                                                                                                                                                                                                                                                                                                                                                                                                                                                                                                                                                                                                                                                                                                                                                                                                                                                                                                                                                                                                                                                                                                                                                                        |                                      | DATE:                                                                                                 |         |
|                                  | RIES FULLY CONFORMS TO                                             |                        | EDAC INC<br>TORONTO, ONTARIO<br>CANADA | THESE DRAWINGS AND SPECIFICATIONS<br>ARE THE PROPERTY OF EDAC INC., AND<br>SHALL NOT BE REPRODUCED, OR COPIED<br>OR USED AS THE BASIS FOR THE<br>MANUFACTURE OR SALE OF APPARATUS<br>WITHOUT WRITTEN PERMISSION                                                                                                                                                                                                                                                                                                                                                                                                                                                                                                                                                                                                                                                                                                                                                                                                                                                                                                                                                                                                                                                                                                                                                                                                                                                                                                                                                                                                                                                                                                                                                                                                                                                                                                                                                                                                                                                                                                                                                                                                                                                                                                                                                                                                                                                                                                                                                                                                                                                                                                                                                                                                                        | SCALE: N.T.S                         | SHEET 3 OF                                                                                            | 4       |
|                                  | ROPEAN UNION DIRECTIVES<br>EU FOR RoHS COMPLIANCY.                 |                        |                                        |                                                                                                                                                                                                                                                                                                                                                                                                                                                                                                                                                                                                                                                                                                                                                                                                                                                                                                                                                                                                                                                                                                                                                                                                                                                                                                                                                                                                                                                                                                                                                                                                                                                                                                                                                                                                                                                                                                                                                                                                                                                                                                                                                                                                                                                                                                                                                                                                                                                                                                                                                                                                                                                                                                                                                                                                                                        | DRAWING NUMBER: 628-9W4              | -224-1TB                                                                                              | ISSUE   |
|                                  |                                                                    | YOUR CONNECTION TO QUA | LITY & SERVICE                         |                                                                                                                                                                                                                                                                                                                                                                                                                                                                                                                                                                                                                                                                                                                                                                                                                                                                                                                                                                                                                                                                                                                                                                                                                                                                                                                                                                                                                                                                                                                                                                                                                                                                                                                                                                                                                                                                                                                                                                                                                                                                                                                                                                                                                                                                                                                                                                                                                                                                                                                                                                                                                                                                                                                                                                                                                                        | ART NUMBER: 628-9W4-224-1TB          |                                                                                                       | 1       |

13W3 Male

20.70 30.50 13.72 16.62 김 목

13W6 Male

43W2 Male

17W5 Female

.X ±0.25 .XX

±0.13 .XXX ±0.05

9W4 Female