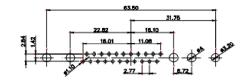

3W3 / 3WK3

8W8 Male

5W1 Male/Female

7W2 Male/Female

(1)

628-9W4-224-1TB

21W4 Male/Female

| SWS Male                         |                                                                    | 8008 Male              |                                        |                                                                                                                                                                                                                                                                                                                                                                                                                                                                                                                                                                                                                                                                                                                                                                                                                                                                                                                                                                                                                                                                                                                                                                                                                                                                                                                                                                                                                                                                                                                                                                                                                                                                                                                                                                                                                                                                                                                                                                                                                                                                                                                                                                                                                                                                                                                                                                                                                                                                                                                                                                                                                                                                                                                                                                                                                                        |                                      |                                                                                                       |         |
|----------------------------------|--------------------------------------------------------------------|------------------------|----------------------------------------|----------------------------------------------------------------------------------------------------------------------------------------------------------------------------------------------------------------------------------------------------------------------------------------------------------------------------------------------------------------------------------------------------------------------------------------------------------------------------------------------------------------------------------------------------------------------------------------------------------------------------------------------------------------------------------------------------------------------------------------------------------------------------------------------------------------------------------------------------------------------------------------------------------------------------------------------------------------------------------------------------------------------------------------------------------------------------------------------------------------------------------------------------------------------------------------------------------------------------------------------------------------------------------------------------------------------------------------------------------------------------------------------------------------------------------------------------------------------------------------------------------------------------------------------------------------------------------------------------------------------------------------------------------------------------------------------------------------------------------------------------------------------------------------------------------------------------------------------------------------------------------------------------------------------------------------------------------------------------------------------------------------------------------------------------------------------------------------------------------------------------------------------------------------------------------------------------------------------------------------------------------------------------------------------------------------------------------------------------------------------------------------------------------------------------------------------------------------------------------------------------------------------------------------------------------------------------------------------------------------------------------------------------------------------------------------------------------------------------------------------------------------------------------------------------------------------------------------|--------------------------------------|-------------------------------------------------------------------------------------------------------|---------|
| - 23.53<br>- 1449<br>            | 47.05<br>                                                          |                        | a see                                  | 33.30<br>                                                                                                                                                                                                                                                                                                                                                                                                                                                                                                                                                                                                                                                                                                                                                                                                                                                                                                                                                                                                                                                                                                                                                                                                                                                                                                                                                                                                                                                                                                                                                                                                                                                                                                                                                                                                                                                                                                                                                                                                                                                                                                                                                                                                                                                                                                                                                                                                                                                                                                                                                                                                                                                                                                                                                                                                                              |                                      | 63.50<br>31.75<br>31.75<br>4 4 4 4 4 4 4 4 4 4 4 4 4 4 4 4 4 4 4                                      |         |
|                                  |                                                                    |                        | 11W1                                   | Male/Female                                                                                                                                                                                                                                                                                                                                                                                                                                                                                                                                                                                                                                                                                                                                                                                                                                                                                                                                                                                                                                                                                                                                                                                                                                                                                                                                                                                                                                                                                                                                                                                                                                                                                                                                                                                                                                                                                                                                                                                                                                                                                                                                                                                                                                                                                                                                                                                                                                                                                                                                                                                                                                                                                                                                                                                                                            | 27W2 Male/Fema                       | e                                                                                                     |         |
| 5W5 Female                       | 47.05<br>                                                          | 8W8 Female             | Berge                                  | 33.30<br>16.65<br>9.70<br>8.31<br>9.70<br>8.31<br>9.70<br>8.31<br>9.70<br>8.31<br>9.70<br>8.31<br>9.70<br>8.31<br>9.70<br>8.31<br>9.70<br>9.70<br>9.70<br>9.70<br>9.70<br>9.70<br>9.70<br>9.70<br>9.70<br>9.70<br>9.70<br>9.70<br>9.70<br>9.70<br>9.70<br>9.70<br>9.70<br>9.70<br>9.70<br>9.70<br>9.70<br>9.70<br>9.70<br>9.70<br>9.70<br>9.70<br>9.70<br>9.70<br>9.70<br>9.70<br>9.70<br>9.70<br>9.70<br>9.70<br>9.70<br>9.70<br>9.70<br>9.70<br>9.70<br>9.70<br>9.70<br>9.70<br>9.70<br>9.70<br>9.70<br>9.70<br>9.70<br>9.70<br>9.70<br>9.70<br>9.70<br>9.70<br>9.70<br>9.70<br>9.70<br>9.70<br>9.70<br>9.70<br>9.70<br>9.70<br>9.70<br>9.70<br>9.70<br>9.70<br>9.70<br>9.70<br>9.70<br>9.70<br>9.70<br>9.70<br>9.70<br>9.70<br>9.70<br>9.70<br>9.70<br>9.70<br>9.70<br>9.70<br>9.70<br>9.70<br>9.70<br>9.70<br>9.70<br>9.70<br>9.70<br>9.70<br>9.70<br>9.70<br>9.70<br>9.70<br>9.70<br>9.70<br>9.70<br>9.70<br>9.70<br>9.70<br>9.70<br>9.70<br>9.70<br>9.70<br>9.70<br>9.70<br>9.70<br>9.70<br>9.70<br>9.70<br>9.70<br>9.70<br>9.70<br>9.70<br>9.70<br>9.70<br>9.70<br>9.70<br>9.70<br>9.70<br>9.70<br>9.70<br>9.70<br>9.70<br>9.70<br>9.70<br>9.70<br>9.70<br>9.70<br>9.70<br>9.70<br>9.70<br>9.70<br>9.70<br>9.70<br>9.70<br>9.70<br>9.70<br>9.70<br>9.70<br>9.70<br>9.70<br>9.70<br>9.70<br>9.70<br>9.70<br>9.70<br>9.70<br>9.70<br>9.70<br>9.70<br>9.70<br>9.70<br>9.70<br>9.70<br>9.70<br>9.70<br>9.70<br>9.70<br>9.70<br>9.70<br>9.70<br>9.70<br>9.70<br>9.70<br>9.70<br>9.70<br>9.70<br>9.70<br>9.70<br>9.70<br>9.70<br>9.70<br>9.70<br>9.70<br>9.70<br>9.70<br>9.70<br>9.70<br>9.70<br>9.70<br>9.70<br>9.70<br>9.70<br>9.70<br>9.70<br>9.70<br>9.70<br>9.70<br>9.70<br>9.70<br>9.70<br>9.70<br>9.70<br>9.70<br>9.70<br>9.70<br>9.70<br>9.70<br>9.70<br>9.70<br>9.70<br>9.70<br>9.70<br>9.70<br>9.70<br>9.70<br>9.70<br>9.70<br>9.70<br>9.70<br>9.70<br>9.70<br>9.70<br>9.70<br>9.70<br>9.70<br>9.70<br>9.70<br>9.70<br>9.70<br>9.70<br>9.70<br>9.70<br>9.70<br>9.70<br>9.70<br>9.70<br>9.70<br>9.70<br>9.70<br>9.70<br>9.70<br>9.70<br>9.70<br>9.70<br>9.70<br>9.70<br>9.70<br>9.70<br>9.70<br>9.70<br>9.70<br>9.70<br>9.70<br>9.70<br>9.70<br>9.70<br>9.70<br>9.70<br>9.70<br>9.70<br>9.70<br>9.70<br>9.70<br>9.70<br>9.70<br>9.70<br>9.70<br>9.70<br>9.70<br>9.70<br>9.70<br>9.70<br>9.70<br>9.70<br>9.70<br>9.70<br>9.70<br>9.70<br>9.70<br>9.70<br>9.70<br>9.70<br>9.70<br>9.70<br>9.70<br>9.70<br>9.70<br>9.70<br>9.70<br>9.70<br>9.70<br>9.70<br>9.70<br>9.70<br>9.70<br>9.70<br>9.70<br>9.70<br>9.70<br>9.70<br>9.70<br>9.70<br>9.70<br>9.70<br>9.70<br>9.70<br>9.70<br>9.70<br>9.70<br>9.70<br>9.70<br>9.70<br>9.70<br>9.70<br>9.70<br>9.70<br>9.70<br>9.70<br>9.70<br>9.70<br>9.70<br>9.70<br>9.70<br>9.70<br>9.70<br>9.70<br>9.70<br>9.70<br>9.70<br>9.70<br>9.70<br>9.70<br>9.70<br>9.70<br>9.70<br>9.70<br>9.70 |                                      | 2350<br>31.75<br>2 15.24<br>2 4 4 4 4 4 4 4 4 4 4 4 4 4 4 4 4 4 4                                     | - Seite |
| ļ <sub>≠</sub> 6.38 <sub>+</sub> | , <b>_6.86</b> ,↓                                                  | <u> 636 </u>  .7.04_   | 17W2                                   | Male/Female                                                                                                                                                                                                                                                                                                                                                                                                                                                                                                                                                                                                                                                                                                                                                                                                                                                                                                                                                                                                                                                                                                                                                                                                                                                                                                                                                                                                                                                                                                                                                                                                                                                                                                                                                                                                                                                                                                                                                                                                                                                                                                                                                                                                                                                                                                                                                                                                                                                                                                                                                                                                                                                                                                                                                                                                                            | 21W1 Male/Fema                       | le                                                                                                    |         |
|                                  | CURRENT RATING<br>10A / 2.2<br>20A / 3.3<br>30A / 3.7<br>40A / 4.2 | G/ΦA                   | HZ + -                                 | 47.00                                                                                                                                                                                                                                                                                                                                                                                                                                                                                                                                                                                                                                                                                                                                                                                                                                                                                                                                                                                                                                                                                                                                                                                                                                                                                                                                                                                                                                                                                                                                                                                                                                                                                                                                                                                                                                                                                                                                                                                                                                                                                                                                                                                                                                                                                                                                                                                                                                                                                                                                                                                                                                                                                                                                                                                                                                  |                                      | 47.05<br>2 23.85<br>4<br>5<br>5<br>5<br>6<br>6<br>6<br>6<br>6<br>6<br>6<br>6<br>6<br>6<br>6<br>6<br>6 | 528     |
|                                  |                                                                    |                        |                                        |                                                                                                                                                                                                                                                                                                                                                                                                                                                                                                                                                                                                                                                                                                                                                                                                                                                                                                                                                                                                                                                                                                                                                                                                                                                                                                                                                                                                                                                                                                                                                                                                                                                                                                                                                                                                                                                                                                                                                                                                                                                                                                                                                                                                                                                                                                                                                                                                                                                                                                                                                                                                                                                                                                                                                                                                                                        | SW REFERENCE NO.: 628 COMBO ASSEMBLY |                                                                                                       |         |
|                                  |                                                                    | CC                     |                                        |                                                                                                                                                                                                                                                                                                                                                                                                                                                                                                                                                                                                                                                                                                                                                                                                                                                                                                                                                                                                                                                                                                                                                                                                                                                                                                                                                                                                                                                                                                                                                                                                                                                                                                                                                                                                                                                                                                                                                                                                                                                                                                                                                                                                                                                                                                                                                                                                                                                                                                                                                                                                                                                                                                                                                                                                                                        | DRAWN: C.B                           | DATE: JAN. 01/2                                                                                       | 019     |
|                                  |                                                                    |                        |                                        |                                                                                                                                                                                                                                                                                                                                                                                                                                                                                                                                                                                                                                                                                                                                                                                                                                                                                                                                                                                                                                                                                                                                                                                                                                                                                                                                                                                                                                                                                                                                                                                                                                                                                                                                                                                                                                                                                                                                                                                                                                                                                                                                                                                                                                                                                                                                                                                                                                                                                                                                                                                                                                                                                                                                                                                                                                        |                                      | DATE:                                                                                                 |         |
|                                  | RIES FULLY CONFORMS TO                                             |                        | EDAC INC<br>TORONTO, ONTARIO<br>CANADA | THESE DRAWINGS AND SPECIFICATIONS<br>ARE THE PROPERTY OF EDAC INC., AND<br>SHALL NOT BE REPRODUCED, OR COPIED<br>OR USED AS THE BASIS FOR THE<br>MANUFACTURE OR SALE OF APPARATUS<br>WITHOUT WRITTEN PERMISSION                                                                                                                                                                                                                                                                                                                                                                                                                                                                                                                                                                                                                                                                                                                                                                                                                                                                                                                                                                                                                                                                                                                                                                                                                                                                                                                                                                                                                                                                                                                                                                                                                                                                                                                                                                                                                                                                                                                                                                                                                                                                                                                                                                                                                                                                                                                                                                                                                                                                                                                                                                                                                        | SCALE: N.T.S                         | SHEET 3 OF                                                                                            | 4       |
|                                  | ROPEAN UNION DIRECTIVES<br>EU FOR RoHS COMPLIANCY.                 |                        |                                        |                                                                                                                                                                                                                                                                                                                                                                                                                                                                                                                                                                                                                                                                                                                                                                                                                                                                                                                                                                                                                                                                                                                                                                                                                                                                                                                                                                                                                                                                                                                                                                                                                                                                                                                                                                                                                                                                                                                                                                                                                                                                                                                                                                                                                                                                                                                                                                                                                                                                                                                                                                                                                                                                                                                                                                                                                                        | DRAWING NUMBER: 628-9W4              | -224-1TB                                                                                              | ISSUE   |
|                                  |                                                                    | YOUR CONNECTION TO QUA | LITY & SERVICE                         |                                                                                                                                                                                                                                                                                                                                                                                                                                                                                                                                                                                                                                                                                                                                                                                                                                                                                                                                                                                                                                                                                                                                                                                                                                                                                                                                                                                                                                                                                                                                                                                                                                                                                                                                                                                                                                                                                                                                                                                                                                                                                                                                                                                                                                                                                                                                                                                                                                                                                                                                                                                                                                                                                                                                                                                                                                        | ART NUMBER: 628-9W4-224-1TB          |                                                                                                       | 1       |