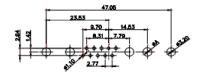

WITHOUT WRITTEN PERMISSION.

5W5 Male

THIS IS A C.A.D. GENERATED DRAWING TOLERANCE UNLESS OTHERWISE SPECIFIED DO NOT MAKE MANUAL REVISIONS TO MASTER.

9W4 Male

25W3 Male

47.02 23.53 14.51 9.70 . ... 7.79

36W4 Female