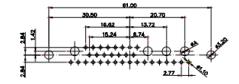

3W3 / 3WK3

8W8 Male

5W1 Male/Female

7W2 Male/Female

(1)

628-9W4-224-1TB

21W4 Male/Female

| SWS Male                         |                                                                    | 8008 Male              |                                        |                                                                                                                                                                                                                                                                                                                                                                                                                                                                                                                                                                                                                                                                                                                                                                                                                                                                                                                                                                                                                                                                                                                                                                                                                                                                                                                                                                                                                                                                                                                                                                                                                                                                                                                                                                                                                                                                                                                                                                                                                                                                                                                                                                                                                                                                                                                                                                                                                                                                                                                                                                                                                                                                                                                                                                                                                                        |                                      |                                                                                                       |         |
|----------------------------------|--------------------------------------------------------------------|------------------------|----------------------------------------|----------------------------------------------------------------------------------------------------------------------------------------------------------------------------------------------------------------------------------------------------------------------------------------------------------------------------------------------------------------------------------------------------------------------------------------------------------------------------------------------------------------------------------------------------------------------------------------------------------------------------------------------------------------------------------------------------------------------------------------------------------------------------------------------------------------------------------------------------------------------------------------------------------------------------------------------------------------------------------------------------------------------------------------------------------------------------------------------------------------------------------------------------------------------------------------------------------------------------------------------------------------------------------------------------------------------------------------------------------------------------------------------------------------------------------------------------------------------------------------------------------------------------------------------------------------------------------------------------------------------------------------------------------------------------------------------------------------------------------------------------------------------------------------------------------------------------------------------------------------------------------------------------------------------------------------------------------------------------------------------------------------------------------------------------------------------------------------------------------------------------------------------------------------------------------------------------------------------------------------------------------------------------------------------------------------------------------------------------------------------------------------------------------------------------------------------------------------------------------------------------------------------------------------------------------------------------------------------------------------------------------------------------------------------------------------------------------------------------------------------------------------------------------------------------------------------------------------|--------------------------------------|-------------------------------------------------------------------------------------------------------|---------|
| - 23.53<br>- 1449<br>            | 47.05<br>                                                          |                        | a see                                  | 33.30<br>                                                                                                                                                                                                                                                                                                                                                                                                                                                                                                                                                                                                                                                                                                                                                                                                                                                                                                                                                                                                                                                                                                                                                                                                                                                                                                                                                                                                                                                                                                                                                                                                                                                                                                                                                                                                                                                                                                                                                                                                                                                                                                                                                                                                                                                                                                                                                                                                                                                                                                                                                                                                                                                                                                                                                                                                                              |                                      | 63.50<br>31.75<br>31.75<br>4 4 4 4 4 4 4 4 4 4 4 4 4 4 4 4 4 4 4                                      |         |
|                                  |                                                                    |                        | 11W1                                   | Male/Female                                                                                                                                                                                                                                                                                                                                                                                                                                                                                                                                                                                                                                                                                                                                                                                                                                                                                                                                                                                                                                                                                                                                                                                                                                                                                                                                                                                                                                                                                                                                                                                                                                                                                                                                                                                                                                                                                                                                                                                                                                                                                                                                                                                                                                                                                                                                                                                                                                                                                                                                                                                                                                                                                                                                                                                                                            | 27W2 Male/Fema                       | e                                                                                                     |         |
| 5W5 Female                       | 47.05<br>                                                          | 8W8 Female             | Berge                                  | 33.30<br>16.65<br>9.70<br>8.31<br>9.70<br>8.31<br>9.70<br>8.31<br>9.70<br>8.31<br>9.70<br>8.31<br>9.70<br>8.31<br>9.70<br>8.31<br>9.70<br>9.70<br>9.70<br>9.70<br>9.70<br>9.70<br>9.70<br>9.70<br>9.70<br>9.70<br>9.70<br>9.70<br>9.70<br>9.70<br>9.70<br>9.70<br>9.70<br>9.70<br>9.70<br>9.70<br>9.70<br>9.70<br>9.70<br>9.70<br>9.70<br>9.70<br>9.70<br>9.70<br>9.70<br>9.70<br>9.70<br>9.70<br>9.70<br>9.70<br>9.70<br>9.70<br>9.70<br>9.70<br>9.70<br>9.70<br>9.70<br>9.70<br>9.70<br>9.70<br>9.70<br>9.70<br>9.70<br>9.70<br>9.70<br>9.70<br>9.70<br>9.70<br>9.70<br>9.70<br>9.70<br>9.70<br>9.70<br>9.70<br>9.70<br>9.70<br>9.70<br>9.70<br>9.70<br>9.70<br>9.70<br>9.70<br>9.70<br>9.70<br>9.70<br>9.70<br>9.70<br>9.70<br>9.70<br>9.70<br>9.70<br>9.70<br>9.70<br>9.70<br>9.70<br>9.70<br>9.70<br>9.70<br>9.70<br>9.70<br>9.70<br>9.70<br>9.70<br>9.70<br>9.70<br>9.70<br>9.70<br>9.70<br>9.70<br>9.70<br>9.70<br>9.70<br>9.70<br>9.70<br>9.70<br>9.70<br>9.70<br>9.70<br>9.70<br>9.70<br>9.70<br>9.70<br>9.70<br>9.70<br>9.70<br>9.70<br>9.70<br>9.70<br>9.70<br>9.70<br>9.70<br>9.70<br>9.70<br>9.70<br>9.70<br>9.70<br>9.70<br>9.70<br>9.70<br>9.70<br>9.70<br>9.70<br>9.70<br>9.70<br>9.70<br>9.70<br>9.70<br>9.70<br>9.70<br>9.70<br>9.70<br>9.70<br>9.70<br>9.70<br>9.70<br>9.70<br>9.70<br>9.70<br>9.70<br>9.70<br>9.70<br>9.70<br>9.70<br>9.70<br>9.70<br>9.70<br>9.70<br>9.70<br>9.70<br>9.70<br>9.70<br>9.70<br>9.70<br>9.70<br>9.70<br>9.70<br>9.70<br>9.70<br>9.70<br>9.70<br>9.70<br>9.70<br>9.70<br>9.70<br>9.70<br>9.70<br>9.70<br>9.70<br>9.70<br>9.70<br>9.70<br>9.70<br>9.70<br>9.70<br>9.70<br>9.70<br>9.70<br>9.70<br>9.70<br>9.70<br>9.70<br>9.70<br>9.70<br>9.70<br>9.70<br>9.70<br>9.70<br>9.70<br>9.70<br>9.70<br>9.70<br>9.70<br>9.70<br>9.70<br>9.70<br>9.70<br>9.70<br>9.70<br>9.70<br>9.70<br>9.70<br>9.70<br>9.70<br>9.70<br>9.70<br>9.70<br>9.70<br>9.70<br>9.70<br>9.70<br>9.70<br>9.70<br>9.70<br>9.70<br>9.70<br>9.70<br>9.70<br>9.70<br>9.70<br>9.70<br>9.70<br>9.70<br>9.70<br>9.70<br>9.70<br>9.70<br>9.70<br>9.70<br>9.70<br>9.70<br>9.70<br>9.70<br>9.70<br>9.70<br>9.70<br>9.70<br>9.70<br>9.70<br>9.70<br>9.70<br>9.70<br>9.70<br>9.70<br>9.70<br>9.70<br>9.70<br>9.70<br>9.70<br>9.70<br>9.70<br>9.70<br>9.70<br>9.70<br>9.70<br>9.70<br>9.70<br>9.70<br>9.70<br>9.70<br>9.70<br>9.70<br>9.70<br>9.70<br>9.70<br>9.70<br>9.70<br>9.70<br>9.70<br>9.70<br>9.70<br>9.70<br>9.70<br>9.70<br>9.70<br>9.70<br>9.70<br>9.70<br>9.70<br>9.70<br>9.70<br>9.70<br>9.70<br>9.70<br>9.70<br>9.70<br>9.70<br>9.70<br>9.70<br>9.70<br>9.70<br>9.70<br>9.70<br>9.70<br>9.70<br>9.70<br>9.70<br>9.70<br>9.70<br>9.70<br>9.70<br>9.70<br>9.70<br>9.70<br>9.70<br>9.70<br>9.70<br>9.70<br>9.70<br>9.70<br>9.70<br>9.70<br>9.70<br>9.70<br>9.70<br>9.70<br>9.70<br>9.70<br>9.70<br>9.70<br>9.70<br>9.70 |                                      | 2350<br>31.75<br>2 15.24<br>2 4 4 4 4 4 4 4 4 4 4 4 4 4 4 4 4 4 4                                     | - Seite |
| ļ <sub>≠</sub> 6.38 <sub>+</sub> | , <b>_6.86</b> ,↓                                                  | <u> 636 </u>  .7.04_   | 17W2                                   | Male/Female                                                                                                                                                                                                                                                                                                                                                                                                                                                                                                                                                                                                                                                                                                                                                                                                                                                                                                                                                                                                                                                                                                                                                                                                                                                                                                                                                                                                                                                                                                                                                                                                                                                                                                                                                                                                                                                                                                                                                                                                                                                                                                                                                                                                                                                                                                                                                                                                                                                                                                                                                                                                                                                                                                                                                                                                                            | 21W1 Male/Fema                       | le                                                                                                    |         |
|                                  | CURRENT RATING<br>10A / 2.2<br>20A / 3.3<br>30A / 3.7<br>40A / 4.2 | G/ΦA                   | HZ + -                                 | 47.00                                                                                                                                                                                                                                                                                                                                                                                                                                                                                                                                                                                                                                                                                                                                                                                                                                                                                                                                                                                                                                                                                                                                                                                                                                                                                                                                                                                                                                                                                                                                                                                                                                                                                                                                                                                                                                                                                                                                                                                                                                                                                                                                                                                                                                                                                                                                                                                                                                                                                                                                                                                                                                                                                                                                                                                                                                  |                                      | 47.05<br>2 23.85<br>4<br>5<br>5<br>5<br>6<br>6<br>6<br>6<br>6<br>6<br>6<br>6<br>6<br>6<br>6<br>6<br>6 | 528     |
|                                  |                                                                    |                        |                                        |                                                                                                                                                                                                                                                                                                                                                                                                                                                                                                                                                                                                                                                                                                                                                                                                                                                                                                                                                                                                                                                                                                                                                                                                                                                                                                                                                                                                                                                                                                                                                                                                                                                                                                                                                                                                                                                                                                                                                                                                                                                                                                                                                                                                                                                                                                                                                                                                                                                                                                                                                                                                                                                                                                                                                                                                                                        | SW REFERENCE NO.: 628 COMBO ASSEMBLY |                                                                                                       |         |
|                                  |                                                                    | CC                     |                                        |                                                                                                                                                                                                                                                                                                                                                                                                                                                                                                                                                                                                                                                                                                                                                                                                                                                                                                                                                                                                                                                                                                                                                                                                                                                                                                                                                                                                                                                                                                                                                                                                                                                                                                                                                                                                                                                                                                                                                                                                                                                                                                                                                                                                                                                                                                                                                                                                                                                                                                                                                                                                                                                                                                                                                                                                                                        | DRAWN: C.B                           | DATE: JAN. 01/2                                                                                       | 019     |
|                                  |                                                                    |                        |                                        |                                                                                                                                                                                                                                                                                                                                                                                                                                                                                                                                                                                                                                                                                                                                                                                                                                                                                                                                                                                                                                                                                                                                                                                                                                                                                                                                                                                                                                                                                                                                                                                                                                                                                                                                                                                                                                                                                                                                                                                                                                                                                                                                                                                                                                                                                                                                                                                                                                                                                                                                                                                                                                                                                                                                                                                                                                        |                                      | DATE:                                                                                                 |         |
|                                  | RIES FULLY CONFORMS TO                                             |                        | EDAC INC<br>TORONTO, ONTARIO<br>CANADA | THESE DRAWINGS AND SPECIFICATIONS<br>ARE THE PROPERTY OF EDAC INC., AND<br>SHALL NOT BE REPRODUCED, OR COPIED<br>OR USED AS THE BASIS FOR THE<br>MANUFACTURE OR SALE OF APPARATUS<br>WITHOUT WRITTEN PERMISSION                                                                                                                                                                                                                                                                                                                                                                                                                                                                                                                                                                                                                                                                                                                                                                                                                                                                                                                                                                                                                                                                                                                                                                                                                                                                                                                                                                                                                                                                                                                                                                                                                                                                                                                                                                                                                                                                                                                                                                                                                                                                                                                                                                                                                                                                                                                                                                                                                                                                                                                                                                                                                        | SCALE: N.T.S                         | SHEET 3 OF                                                                                            | 4       |
|                                  | ROPEAN UNION DIRECTIVES<br>EU FOR RoHS COMPLIANCY.                 |                        |                                        |                                                                                                                                                                                                                                                                                                                                                                                                                                                                                                                                                                                                                                                                                                                                                                                                                                                                                                                                                                                                                                                                                                                                                                                                                                                                                                                                                                                                                                                                                                                                                                                                                                                                                                                                                                                                                                                                                                                                                                                                                                                                                                                                                                                                                                                                                                                                                                                                                                                                                                                                                                                                                                                                                                                                                                                                                                        | DRAWING NUMBER: 628-9W4              | -224-1TB                                                                                              | ISSUE   |
|                                  |                                                                    | YOUR CONNECTION TO QUA | LITY & SERVICE                         |                                                                                                                                                                                                                                                                                                                                                                                                                                                                                                                                                                                                                                                                                                                                                                                                                                                                                                                                                                                                                                                                                                                                                                                                                                                                                                                                                                                                                                                                                                                                                                                                                                                                                                                                                                                                                                                                                                                                                                                                                                                                                                                                                                                                                                                                                                                                                                                                                                                                                                                                                                                                                                                                                                                                                                                                                                        | ART NUMBER: 628-9W4-224-1TB          |                                                                                                       | 1       |

13W3 Male

20.70 30.50 13.72 16.62 김 목

13W6 Male

43W2 Male

17W5 Female

.X ±0.25 .XX

±0.13 .XXX ±0.05

9W4 Female