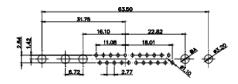

3W3 / 3WK3

8W8 Male

5W1 Male/Female

7W2 Male/Female

(1)

628-9W4-224-1TB

21W4 Male/Female

| SWS Male                         |                                                                    | 8008 Male              |                                        |                                                                                                                                                                                                                                                                                                                                                                                                                                                                                                                                                                                                                                                                                                                                                                                                                                                                                                                                                                                                                                                                                                                                                                                                                                                                                                                                                                                                                                                                                                                                                                                                                                                                                                                                                                                                                                                                                                                                                                                                                                                                                                                                                                                                                                                                                                                                                                                                                                                                                                                                                                                                                                                                                                                                                                                                                                        |                                      |                                                                                                       |         |
|----------------------------------|--------------------------------------------------------------------|------------------------|----------------------------------------|----------------------------------------------------------------------------------------------------------------------------------------------------------------------------------------------------------------------------------------------------------------------------------------------------------------------------------------------------------------------------------------------------------------------------------------------------------------------------------------------------------------------------------------------------------------------------------------------------------------------------------------------------------------------------------------------------------------------------------------------------------------------------------------------------------------------------------------------------------------------------------------------------------------------------------------------------------------------------------------------------------------------------------------------------------------------------------------------------------------------------------------------------------------------------------------------------------------------------------------------------------------------------------------------------------------------------------------------------------------------------------------------------------------------------------------------------------------------------------------------------------------------------------------------------------------------------------------------------------------------------------------------------------------------------------------------------------------------------------------------------------------------------------------------------------------------------------------------------------------------------------------------------------------------------------------------------------------------------------------------------------------------------------------------------------------------------------------------------------------------------------------------------------------------------------------------------------------------------------------------------------------------------------------------------------------------------------------------------------------------------------------------------------------------------------------------------------------------------------------------------------------------------------------------------------------------------------------------------------------------------------------------------------------------------------------------------------------------------------------------------------------------------------------------------------------------------------------|--------------------------------------|-------------------------------------------------------------------------------------------------------|---------|
| - 23.53<br>- 1449<br>            | 47.05<br>                                                          |                        | a see                                  | 33.30<br>                                                                                                                                                                                                                                                                                                                                                                                                                                                                                                                                                                                                                                                                                                                                                                                                                                                                                                                                                                                                                                                                                                                                                                                                                                                                                                                                                                                                                                                                                                                                                                                                                                                                                                                                                                                                                                                                                                                                                                                                                                                                                                                                                                                                                                                                                                                                                                                                                                                                                                                                                                                                                                                                                                                                                                                                                              |                                      | 63.50<br>31.75<br>31.75<br>4 4 4 4 4 4 4 4 4 4 4 4 4 4 4 4 4 4 4                                      |         |
|                                  |                                                                    |                        | 11W1                                   | Male/Female                                                                                                                                                                                                                                                                                                                                                                                                                                                                                                                                                                                                                                                                                                                                                                                                                                                                                                                                                                                                                                                                                                                                                                                                                                                                                                                                                                                                                                                                                                                                                                                                                                                                                                                                                                                                                                                                                                                                                                                                                                                                                                                                                                                                                                                                                                                                                                                                                                                                                                                                                                                                                                                                                                                                                                                                                            | 27W2 Male/Fema                       | e                                                                                                     |         |
| 5W5 Female                       | 47.05<br>                                                          | 8W8 Female             | Berge                                  | 33.30<br>16.65<br>9.70<br>8.31<br>9.70<br>8.31<br>9.70<br>8.31<br>9.70<br>8.31<br>9.70<br>8.31<br>9.70<br>8.31<br>9.70<br>8.31<br>9.70<br>9.70<br>9.70<br>9.70<br>9.70<br>9.70<br>9.70<br>9.70<br>9.70<br>9.70<br>9.70<br>9.70<br>9.70<br>9.70<br>9.70<br>9.70<br>9.70<br>9.70<br>9.70<br>9.70<br>9.70<br>9.70<br>9.70<br>9.70<br>9.70<br>9.70<br>9.70<br>9.70<br>9.70<br>9.70<br>9.70<br>9.70<br>9.70<br>9.70<br>9.70<br>9.70<br>9.70<br>9.70<br>9.70<br>9.70<br>9.70<br>9.70<br>9.70<br>9.70<br>9.70<br>9.70<br>9.70<br>9.70<br>9.70<br>9.70<br>9.70<br>9.70<br>9.70<br>9.70<br>9.70<br>9.70<br>9.70<br>9.70<br>9.70<br>9.70<br>9.70<br>9.70<br>9.70<br>9.70<br>9.70<br>9.70<br>9.70<br>9.70<br>9.70<br>9.70<br>9.70<br>9.70<br>9.70<br>9.70<br>9.70<br>9.70<br>9.70<br>9.70<br>9.70<br>9.70<br>9.70<br>9.70<br>9.70<br>9.70<br>9.70<br>9.70<br>9.70<br>9.70<br>9.70<br>9.70<br>9.70<br>9.70<br>9.70<br>9.70<br>9.70<br>9.70<br>9.70<br>9.70<br>9.70<br>9.70<br>9.70<br>9.70<br>9.70<br>9.70<br>9.70<br>9.70<br>9.70<br>9.70<br>9.70<br>9.70<br>9.70<br>9.70<br>9.70<br>9.70<br>9.70<br>9.70<br>9.70<br>9.70<br>9.70<br>9.70<br>9.70<br>9.70<br>9.70<br>9.70<br>9.70<br>9.70<br>9.70<br>9.70<br>9.70<br>9.70<br>9.70<br>9.70<br>9.70<br>9.70<br>9.70<br>9.70<br>9.70<br>9.70<br>9.70<br>9.70<br>9.70<br>9.70<br>9.70<br>9.70<br>9.70<br>9.70<br>9.70<br>9.70<br>9.70<br>9.70<br>9.70<br>9.70<br>9.70<br>9.70<br>9.70<br>9.70<br>9.70<br>9.70<br>9.70<br>9.70<br>9.70<br>9.70<br>9.70<br>9.70<br>9.70<br>9.70<br>9.70<br>9.70<br>9.70<br>9.70<br>9.70<br>9.70<br>9.70<br>9.70<br>9.70<br>9.70<br>9.70<br>9.70<br>9.70<br>9.70<br>9.70<br>9.70<br>9.70<br>9.70<br>9.70<br>9.70<br>9.70<br>9.70<br>9.70<br>9.70<br>9.70<br>9.70<br>9.70<br>9.70<br>9.70<br>9.70<br>9.70<br>9.70<br>9.70<br>9.70<br>9.70<br>9.70<br>9.70<br>9.70<br>9.70<br>9.70<br>9.70<br>9.70<br>9.70<br>9.70<br>9.70<br>9.70<br>9.70<br>9.70<br>9.70<br>9.70<br>9.70<br>9.70<br>9.70<br>9.70<br>9.70<br>9.70<br>9.70<br>9.70<br>9.70<br>9.70<br>9.70<br>9.70<br>9.70<br>9.70<br>9.70<br>9.70<br>9.70<br>9.70<br>9.70<br>9.70<br>9.70<br>9.70<br>9.70<br>9.70<br>9.70<br>9.70<br>9.70<br>9.70<br>9.70<br>9.70<br>9.70<br>9.70<br>9.70<br>9.70<br>9.70<br>9.70<br>9.70<br>9.70<br>9.70<br>9.70<br>9.70<br>9.70<br>9.70<br>9.70<br>9.70<br>9.70<br>9.70<br>9.70<br>9.70<br>9.70<br>9.70<br>9.70<br>9.70<br>9.70<br>9.70<br>9.70<br>9.70<br>9.70<br>9.70<br>9.70<br>9.70<br>9.70<br>9.70<br>9.70<br>9.70<br>9.70<br>9.70<br>9.70<br>9.70<br>9.70<br>9.70<br>9.70<br>9.70<br>9.70<br>9.70<br>9.70<br>9.70<br>9.70<br>9.70<br>9.70<br>9.70<br>9.70<br>9.70<br>9.70<br>9.70<br>9.70<br>9.70<br>9.70<br>9.70<br>9.70<br>9.70<br>9.70<br>9.70<br>9.70<br>9.70<br>9.70<br>9.70<br>9.70<br>9.70<br>9.70<br>9.70<br>9.70<br>9.70<br>9.70<br>9.70<br>9.70<br>9.70<br>9.70<br>9.70 |                                      | 2350<br>31.75<br>2 15.24<br>2 4 4 4 4 4 4 4 4 4 4 4 4 4 4 4 4 4 4                                     | - Seite |
| ļ <sub>≠</sub> 6.38 <sub>+</sub> | , <b>_6.86</b> ,↓                                                  | <u> 636 </u>  .7.04_   | 17W2                                   | Male/Female                                                                                                                                                                                                                                                                                                                                                                                                                                                                                                                                                                                                                                                                                                                                                                                                                                                                                                                                                                                                                                                                                                                                                                                                                                                                                                                                                                                                                                                                                                                                                                                                                                                                                                                                                                                                                                                                                                                                                                                                                                                                                                                                                                                                                                                                                                                                                                                                                                                                                                                                                                                                                                                                                                                                                                                                                            | 21W1 Male/Fema                       | le                                                                                                    |         |
|                                  | CURRENT RATING<br>10A / 2.2<br>20A / 3.3<br>30A / 3.7<br>40A / 4.2 | G/ΦA                   | HZ + -                                 | 47.00                                                                                                                                                                                                                                                                                                                                                                                                                                                                                                                                                                                                                                                                                                                                                                                                                                                                                                                                                                                                                                                                                                                                                                                                                                                                                                                                                                                                                                                                                                                                                                                                                                                                                                                                                                                                                                                                                                                                                                                                                                                                                                                                                                                                                                                                                                                                                                                                                                                                                                                                                                                                                                                                                                                                                                                                                                  |                                      | 47.05<br>2 23.85<br>4<br>5<br>5<br>5<br>6<br>6<br>6<br>6<br>6<br>6<br>6<br>6<br>6<br>6<br>6<br>6<br>6 | 528     |
|                                  |                                                                    |                        |                                        |                                                                                                                                                                                                                                                                                                                                                                                                                                                                                                                                                                                                                                                                                                                                                                                                                                                                                                                                                                                                                                                                                                                                                                                                                                                                                                                                                                                                                                                                                                                                                                                                                                                                                                                                                                                                                                                                                                                                                                                                                                                                                                                                                                                                                                                                                                                                                                                                                                                                                                                                                                                                                                                                                                                                                                                                                                        | SW REFERENCE NO.: 628 COMBO ASSEMBLY |                                                                                                       |         |
|                                  |                                                                    | CC                     |                                        |                                                                                                                                                                                                                                                                                                                                                                                                                                                                                                                                                                                                                                                                                                                                                                                                                                                                                                                                                                                                                                                                                                                                                                                                                                                                                                                                                                                                                                                                                                                                                                                                                                                                                                                                                                                                                                                                                                                                                                                                                                                                                                                                                                                                                                                                                                                                                                                                                                                                                                                                                                                                                                                                                                                                                                                                                                        | DRAWN: C.B                           | DATE: JAN. 01/2                                                                                       | 019     |
|                                  |                                                                    |                        |                                        |                                                                                                                                                                                                                                                                                                                                                                                                                                                                                                                                                                                                                                                                                                                                                                                                                                                                                                                                                                                                                                                                                                                                                                                                                                                                                                                                                                                                                                                                                                                                                                                                                                                                                                                                                                                                                                                                                                                                                                                                                                                                                                                                                                                                                                                                                                                                                                                                                                                                                                                                                                                                                                                                                                                                                                                                                                        |                                      | DATE:                                                                                                 |         |
|                                  | RIES FULLY CONFORMS TO                                             |                        | EDAC INC<br>TORONTO, ONTARIO<br>CANADA | THESE DRAWINGS AND SPECIFICATIONS<br>ARE THE PROPERTY OF EDAC INC., AND<br>SHALL NOT BE REPRODUCED, OR COPIED<br>OR USED AS THE BASIS FOR THE<br>MANUFACTURE OR SALE OF APPARATUS<br>WITHOUT WRITTEN PERMISSION                                                                                                                                                                                                                                                                                                                                                                                                                                                                                                                                                                                                                                                                                                                                                                                                                                                                                                                                                                                                                                                                                                                                                                                                                                                                                                                                                                                                                                                                                                                                                                                                                                                                                                                                                                                                                                                                                                                                                                                                                                                                                                                                                                                                                                                                                                                                                                                                                                                                                                                                                                                                                        | SCALE: N.T.S                         | SHEET 3 OF                                                                                            | 4       |
|                                  | ROPEAN UNION DIRECTIVES<br>EU FOR RoHS COMPLIANCY.                 |                        |                                        |                                                                                                                                                                                                                                                                                                                                                                                                                                                                                                                                                                                                                                                                                                                                                                                                                                                                                                                                                                                                                                                                                                                                                                                                                                                                                                                                                                                                                                                                                                                                                                                                                                                                                                                                                                                                                                                                                                                                                                                                                                                                                                                                                                                                                                                                                                                                                                                                                                                                                                                                                                                                                                                                                                                                                                                                                                        | DRAWING NUMBER: 628-9W4              | -224-1TB                                                                                              | ISSUE   |
|                                  |                                                                    | YOUR CONNECTION TO QUA | LITY & SERVICE                         |                                                                                                                                                                                                                                                                                                                                                                                                                                                                                                                                                                                                                                                                                                                                                                                                                                                                                                                                                                                                                                                                                                                                                                                                                                                                                                                                                                                                                                                                                                                                                                                                                                                                                                                                                                                                                                                                                                                                                                                                                                                                                                                                                                                                                                                                                                                                                                                                                                                                                                                                                                                                                                                                                                                                                                                                                                        | ART NUMBER: 628-9W4-224-1TB          |                                                                                                       | 1       |