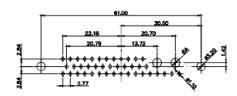

13W3 Male

20.70 30.50 13.72 16.62 김 목

13W6 Male

43W2 Male

17W5 Female

.X ±0.25 .XX

±0.13 .XXX ±0.05

9W4 Female

13W3 Female

2.77

43W2 Female

17W5 Male

47W1 Female

| \$1 <sup>9</sup>         | 277                |
|--------------------------|--------------------|
| SW REFERENCE NO.: 628 C  | OMBO ASSEMBLY      |
| DRAWN: C.B               | DATE: JAN. 01/2019 |
| CHECKED:                 | DATE:              |
| SCALE: N.T.S             | SHEET 4 OF 4       |
| DRAWING NUMBER: 628-9W4- | -224-1TB ISSUE     |
| PART NUMBER: 628-9W4     | -224-1TB 1         |