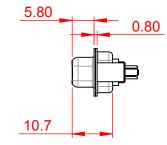

3W3 / 3WK3

8W8 Male

5W1 Male/Female

7W2 Male/Female

(1)

628-9W4-224-1TB

21W4 Male/Female

| SWS Male                         |                                                                    | 8008 Male              |                                        |                                                                                                                                                                                                                                                                                                                                                                                                                                                                                                                                                                                                                                                                                                                                                                                                                                                                                                                                                                                                                                                                                                                                                                                                                                                                                                                                                                                                                                                                                                                                                                                                                                                                                                                                                                                                                                                                                                                                                                                                                                                                                                                                                                                                                                                                                                                                                                                                                                                                                                                                                                                                                                                                                                                                                                                                                                        |                                      |                                                                                                       |         |
|----------------------------------|--------------------------------------------------------------------|------------------------|----------------------------------------|----------------------------------------------------------------------------------------------------------------------------------------------------------------------------------------------------------------------------------------------------------------------------------------------------------------------------------------------------------------------------------------------------------------------------------------------------------------------------------------------------------------------------------------------------------------------------------------------------------------------------------------------------------------------------------------------------------------------------------------------------------------------------------------------------------------------------------------------------------------------------------------------------------------------------------------------------------------------------------------------------------------------------------------------------------------------------------------------------------------------------------------------------------------------------------------------------------------------------------------------------------------------------------------------------------------------------------------------------------------------------------------------------------------------------------------------------------------------------------------------------------------------------------------------------------------------------------------------------------------------------------------------------------------------------------------------------------------------------------------------------------------------------------------------------------------------------------------------------------------------------------------------------------------------------------------------------------------------------------------------------------------------------------------------------------------------------------------------------------------------------------------------------------------------------------------------------------------------------------------------------------------------------------------------------------------------------------------------------------------------------------------------------------------------------------------------------------------------------------------------------------------------------------------------------------------------------------------------------------------------------------------------------------------------------------------------------------------------------------------------------------------------------------------------------------------------------------------|--------------------------------------|-------------------------------------------------------------------------------------------------------|---------|
| - 23.53<br>- 1449<br>            | 47.05<br>                                                          |                        | a see                                  | 33.30<br>                                                                                                                                                                                                                                                                                                                                                                                                                                                                                                                                                                                                                                                                                                                                                                                                                                                                                                                                                                                                                                                                                                                                                                                                                                                                                                                                                                                                                                                                                                                                                                                                                                                                                                                                                                                                                                                                                                                                                                                                                                                                                                                                                                                                                                                                                                                                                                                                                                                                                                                                                                                                                                                                                                                                                                                                                              |                                      | 63.50<br>31.75<br>31.75<br>4 4 4 4 4 4 4 4 4 4 4 4 4 4 4 4 4 4 4                                      |         |
|                                  |                                                                    |                        | 11W1                                   | Male/Female                                                                                                                                                                                                                                                                                                                                                                                                                                                                                                                                                                                                                                                                                                                                                                                                                                                                                                                                                                                                                                                                                                                                                                                                                                                                                                                                                                                                                                                                                                                                                                                                                                                                                                                                                                                                                                                                                                                                                                                                                                                                                                                                                                                                                                                                                                                                                                                                                                                                                                                                                                                                                                                                                                                                                                                                                            | 27W2 Male/Fema                       | e                                                                                                     |         |
| 5W5 Female                       | 47.05<br>                                                          | 8W8 Female             | Berge                                  | 33.30<br>16.65<br>9.70<br>8.31<br>9.70<br>8.31<br>9.70<br>8.31<br>9.70<br>8.31<br>9.70<br>8.31<br>9.70<br>8.31<br>9.70<br>8.31<br>9.70<br>9.70<br>9.70<br>9.70<br>9.70<br>9.70<br>9.70<br>9.70<br>9.70<br>9.70<br>9.70<br>9.70<br>9.70<br>9.70<br>9.70<br>9.70<br>9.70<br>9.70<br>9.70<br>9.70<br>9.70<br>9.70<br>9.70<br>9.70<br>9.70<br>9.70<br>9.70<br>9.70<br>9.70<br>9.70<br>9.70<br>9.70<br>9.70<br>9.70<br>9.70<br>9.70<br>9.70<br>9.70<br>9.70<br>9.70<br>9.70<br>9.70<br>9.70<br>9.70<br>9.70<br>9.70<br>9.70<br>9.70<br>9.70<br>9.70<br>9.70<br>9.70<br>9.70<br>9.70<br>9.70<br>9.70<br>9.70<br>9.70<br>9.70<br>9.70<br>9.70<br>9.70<br>9.70<br>9.70<br>9.70<br>9.70<br>9.70<br>9.70<br>9.70<br>9.70<br>9.70<br>9.70<br>9.70<br>9.70<br>9.70<br>9.70<br>9.70<br>9.70<br>9.70<br>9.70<br>9.70<br>9.70<br>9.70<br>9.70<br>9.70<br>9.70<br>9.70<br>9.70<br>9.70<br>9.70<br>9.70<br>9.70<br>9.70<br>9.70<br>9.70<br>9.70<br>9.70<br>9.70<br>9.70<br>9.70<br>9.70<br>9.70<br>9.70<br>9.70<br>9.70<br>9.70<br>9.70<br>9.70<br>9.70<br>9.70<br>9.70<br>9.70<br>9.70<br>9.70<br>9.70<br>9.70<br>9.70<br>9.70<br>9.70<br>9.70<br>9.70<br>9.70<br>9.70<br>9.70<br>9.70<br>9.70<br>9.70<br>9.70<br>9.70<br>9.70<br>9.70<br>9.70<br>9.70<br>9.70<br>9.70<br>9.70<br>9.70<br>9.70<br>9.70<br>9.70<br>9.70<br>9.70<br>9.70<br>9.70<br>9.70<br>9.70<br>9.70<br>9.70<br>9.70<br>9.70<br>9.70<br>9.70<br>9.70<br>9.70<br>9.70<br>9.70<br>9.70<br>9.70<br>9.70<br>9.70<br>9.70<br>9.70<br>9.70<br>9.70<br>9.70<br>9.70<br>9.70<br>9.70<br>9.70<br>9.70<br>9.70<br>9.70<br>9.70<br>9.70<br>9.70<br>9.70<br>9.70<br>9.70<br>9.70<br>9.70<br>9.70<br>9.70<br>9.70<br>9.70<br>9.70<br>9.70<br>9.70<br>9.70<br>9.70<br>9.70<br>9.70<br>9.70<br>9.70<br>9.70<br>9.70<br>9.70<br>9.70<br>9.70<br>9.70<br>9.70<br>9.70<br>9.70<br>9.70<br>9.70<br>9.70<br>9.70<br>9.70<br>9.70<br>9.70<br>9.70<br>9.70<br>9.70<br>9.70<br>9.70<br>9.70<br>9.70<br>9.70<br>9.70<br>9.70<br>9.70<br>9.70<br>9.70<br>9.70<br>9.70<br>9.70<br>9.70<br>9.70<br>9.70<br>9.70<br>9.70<br>9.70<br>9.70<br>9.70<br>9.70<br>9.70<br>9.70<br>9.70<br>9.70<br>9.70<br>9.70<br>9.70<br>9.70<br>9.70<br>9.70<br>9.70<br>9.70<br>9.70<br>9.70<br>9.70<br>9.70<br>9.70<br>9.70<br>9.70<br>9.70<br>9.70<br>9.70<br>9.70<br>9.70<br>9.70<br>9.70<br>9.70<br>9.70<br>9.70<br>9.70<br>9.70<br>9.70<br>9.70<br>9.70<br>9.70<br>9.70<br>9.70<br>9.70<br>9.70<br>9.70<br>9.70<br>9.70<br>9.70<br>9.70<br>9.70<br>9.70<br>9.70<br>9.70<br>9.70<br>9.70<br>9.70<br>9.70<br>9.70<br>9.70<br>9.70<br>9.70<br>9.70<br>9.70<br>9.70<br>9.70<br>9.70<br>9.70<br>9.70<br>9.70<br>9.70<br>9.70<br>9.70<br>9.70<br>9.70<br>9.70<br>9.70<br>9.70<br>9.70<br>9.70<br>9.70<br>9.70<br>9.70<br>9.70<br>9.70<br>9.70<br>9.70<br>9.70<br>9.70<br>9.70<br>9.70<br>9.70<br>9.70<br>9.70<br>9.70<br>9.70<br>9.70 |                                      | 2350<br>31.75<br>2 15.24<br>2 4 4 4 4 4 4 4 4 4 4 4 4 4 4 4 4 4 4                                     | - Seite |
| ļ <sub>≠</sub> 6.38 <sub>+</sub> | , <b>_6.86</b> ,↓                                                  | <u> 636 </u>  .7.04_   | 17W2                                   | Male/Female                                                                                                                                                                                                                                                                                                                                                                                                                                                                                                                                                                                                                                                                                                                                                                                                                                                                                                                                                                                                                                                                                                                                                                                                                                                                                                                                                                                                                                                                                                                                                                                                                                                                                                                                                                                                                                                                                                                                                                                                                                                                                                                                                                                                                                                                                                                                                                                                                                                                                                                                                                                                                                                                                                                                                                                                                            | 21W1 Male/Fema                       | le                                                                                                    |         |
|                                  | CURRENT RATING<br>10A / 2.2<br>20A / 3.3<br>30A / 3.7<br>40A / 4.2 | G/ΦA                   | HZ + -                                 | 47.00                                                                                                                                                                                                                                                                                                                                                                                                                                                                                                                                                                                                                                                                                                                                                                                                                                                                                                                                                                                                                                                                                                                                                                                                                                                                                                                                                                                                                                                                                                                                                                                                                                                                                                                                                                                                                                                                                                                                                                                                                                                                                                                                                                                                                                                                                                                                                                                                                                                                                                                                                                                                                                                                                                                                                                                                                                  |                                      | 47.05<br>2 23.85<br>4<br>5<br>5<br>5<br>6<br>6<br>6<br>6<br>6<br>6<br>6<br>6<br>6<br>6<br>6<br>6<br>6 | 528     |
|                                  |                                                                    |                        |                                        |                                                                                                                                                                                                                                                                                                                                                                                                                                                                                                                                                                                                                                                                                                                                                                                                                                                                                                                                                                                                                                                                                                                                                                                                                                                                                                                                                                                                                                                                                                                                                                                                                                                                                                                                                                                                                                                                                                                                                                                                                                                                                                                                                                                                                                                                                                                                                                                                                                                                                                                                                                                                                                                                                                                                                                                                                                        | SW REFERENCE NO.: 628 COMBO ASSEMBLY |                                                                                                       |         |
|                                  |                                                                    | CC                     |                                        |                                                                                                                                                                                                                                                                                                                                                                                                                                                                                                                                                                                                                                                                                                                                                                                                                                                                                                                                                                                                                                                                                                                                                                                                                                                                                                                                                                                                                                                                                                                                                                                                                                                                                                                                                                                                                                                                                                                                                                                                                                                                                                                                                                                                                                                                                                                                                                                                                                                                                                                                                                                                                                                                                                                                                                                                                                        | DRAWN: C.B                           | DATE: JAN. 01/2                                                                                       | 019     |
|                                  |                                                                    |                        |                                        |                                                                                                                                                                                                                                                                                                                                                                                                                                                                                                                                                                                                                                                                                                                                                                                                                                                                                                                                                                                                                                                                                                                                                                                                                                                                                                                                                                                                                                                                                                                                                                                                                                                                                                                                                                                                                                                                                                                                                                                                                                                                                                                                                                                                                                                                                                                                                                                                                                                                                                                                                                                                                                                                                                                                                                                                                                        |                                      | DATE:                                                                                                 |         |
|                                  | RIES FULLY CONFORMS TO                                             |                        | EDAC INC<br>TORONTO, ONTARIO<br>CANADA | THESE DRAWINGS AND SPECIFICATIONS<br>ARE THE PROPERTY OF EDAC INC., AND<br>SHALL NOT BE REPRODUCED, OR COPIED<br>OR USED AS THE BASIS FOR THE<br>MANUFACTURE OR SALE OF APPARATUS<br>WITHOUT WRITTEN PERMISSION                                                                                                                                                                                                                                                                                                                                                                                                                                                                                                                                                                                                                                                                                                                                                                                                                                                                                                                                                                                                                                                                                                                                                                                                                                                                                                                                                                                                                                                                                                                                                                                                                                                                                                                                                                                                                                                                                                                                                                                                                                                                                                                                                                                                                                                                                                                                                                                                                                                                                                                                                                                                                        | SCALE: N.T.S                         | SHEET 3 OF                                                                                            | 4       |
|                                  | ROPEAN UNION DIRECTIVES<br>EU FOR RoHS COMPLIANCY.                 |                        |                                        |                                                                                                                                                                                                                                                                                                                                                                                                                                                                                                                                                                                                                                                                                                                                                                                                                                                                                                                                                                                                                                                                                                                                                                                                                                                                                                                                                                                                                                                                                                                                                                                                                                                                                                                                                                                                                                                                                                                                                                                                                                                                                                                                                                                                                                                                                                                                                                                                                                                                                                                                                                                                                                                                                                                                                                                                                                        | DRAWING NUMBER: 628-9W4              | -224-1TB                                                                                              | ISSUE   |
|                                  |                                                                    | YOUR CONNECTION TO QUA | LITY & SERVICE                         |                                                                                                                                                                                                                                                                                                                                                                                                                                                                                                                                                                                                                                                                                                                                                                                                                                                                                                                                                                                                                                                                                                                                                                                                                                                                                                                                                                                                                                                                                                                                                                                                                                                                                                                                                                                                                                                                                                                                                                                                                                                                                                                                                                                                                                                                                                                                                                                                                                                                                                                                                                                                                                                                                                                                                                                                                                        | ART NUMBER: 628-9W4-224-1TB          |                                                                                                       | 1       |