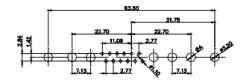

13W3 Male

20.70 30.50 13.72 16.62 김 목

13W6 Male

43W2 Male

17W5 Female

.X ±0.25 .XX

±0.13 .XXX ±0.05

9W4 Female

13W3 Female

2.77

43W2 Female

17W5 Male

47W1 Female

| \$1 <sup>9</sup>         | 277                |
|--------------------------|--------------------|
| SW REFERENCE NO.: 628 C  | OMBO ASSEMBLY      |
| DRAWN: C.B               | DATE: JAN. 01/2019 |
| CHECKED:                 | DATE:              |
| SCALE: N.T.S             | SHEET 4 OF 4       |
| DRAWING NUMBER: 628-9W4- | -224-1TB ISSUE     |
| PART NUMBER: 628-9W4     | -224-1TB 1         |