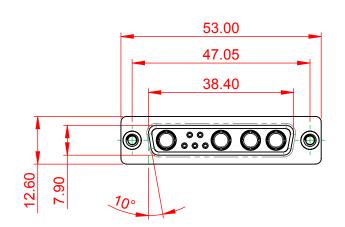

3W3 / 3WK3

8W8 Male

5W1 Male/Female

7W2 Male/Female

(1)

628-9W4-224-1TB

21W4 Male/Female

| SWS Male                         |                                                                    | 8008 Male              |                                        |                                                                                                                                                                                                                                                                                                                                                                                                                                                                                                                                                                                                                                                                                                                                                                                                                                                                                                                                                                                                                                                                                                                                                                                                                                                                                                                                                                                                                                                                                                                                                                                                                                                                                                                                                                                                                                                                                                                                                                                                                                                                                                                                                                                                                                                                                                                                                                                                                                                                                                                                                                                                                                                                                                                                                                                                                                        |                                      |                                                                                                       |         |
|----------------------------------|--------------------------------------------------------------------|------------------------|----------------------------------------|----------------------------------------------------------------------------------------------------------------------------------------------------------------------------------------------------------------------------------------------------------------------------------------------------------------------------------------------------------------------------------------------------------------------------------------------------------------------------------------------------------------------------------------------------------------------------------------------------------------------------------------------------------------------------------------------------------------------------------------------------------------------------------------------------------------------------------------------------------------------------------------------------------------------------------------------------------------------------------------------------------------------------------------------------------------------------------------------------------------------------------------------------------------------------------------------------------------------------------------------------------------------------------------------------------------------------------------------------------------------------------------------------------------------------------------------------------------------------------------------------------------------------------------------------------------------------------------------------------------------------------------------------------------------------------------------------------------------------------------------------------------------------------------------------------------------------------------------------------------------------------------------------------------------------------------------------------------------------------------------------------------------------------------------------------------------------------------------------------------------------------------------------------------------------------------------------------------------------------------------------------------------------------------------------------------------------------------------------------------------------------------------------------------------------------------------------------------------------------------------------------------------------------------------------------------------------------------------------------------------------------------------------------------------------------------------------------------------------------------------------------------------------------------------------------------------------------------|--------------------------------------|-------------------------------------------------------------------------------------------------------|---------|
| - 23.53<br>- 1449<br>            | 47.05<br>                                                          |                        | a see                                  | 33.30<br>                                                                                                                                                                                                                                                                                                                                                                                                                                                                                                                                                                                                                                                                                                                                                                                                                                                                                                                                                                                                                                                                                                                                                                                                                                                                                                                                                                                                                                                                                                                                                                                                                                                                                                                                                                                                                                                                                                                                                                                                                                                                                                                                                                                                                                                                                                                                                                                                                                                                                                                                                                                                                                                                                                                                                                                                                              |                                      | 63.50<br>31.75<br>31.75<br>4 4 4 4 4 4 4 4 4 4 4 4 4 4 4 4 4 4 4                                      |         |
|                                  |                                                                    |                        | 11W1                                   | Male/Female                                                                                                                                                                                                                                                                                                                                                                                                                                                                                                                                                                                                                                                                                                                                                                                                                                                                                                                                                                                                                                                                                                                                                                                                                                                                                                                                                                                                                                                                                                                                                                                                                                                                                                                                                                                                                                                                                                                                                                                                                                                                                                                                                                                                                                                                                                                                                                                                                                                                                                                                                                                                                                                                                                                                                                                                                            | 27W2 Male/Fema                       | e                                                                                                     |         |
| 5W5 Female                       | 47.05<br>                                                          | 8W8 Female             | Berge                                  | 33.30<br>16.65<br>9.70<br>8.31<br>9.70<br>8.31<br>9.70<br>8.31<br>9.70<br>8.31<br>9.70<br>8.31<br>9.70<br>8.31<br>9.70<br>8.31<br>9.70<br>9.70<br>9.70<br>9.70<br>9.70<br>9.70<br>9.70<br>9.70<br>9.70<br>9.70<br>9.70<br>9.70<br>9.70<br>9.70<br>9.70<br>9.70<br>9.70<br>9.70<br>9.70<br>9.70<br>9.70<br>9.70<br>9.70<br>9.70<br>9.70<br>9.70<br>9.70<br>9.70<br>9.70<br>9.70<br>9.70<br>9.70<br>9.70<br>9.70<br>9.70<br>9.70<br>9.70<br>9.70<br>9.70<br>9.70<br>9.70<br>9.70<br>9.70<br>9.70<br>9.70<br>9.70<br>9.70<br>9.70<br>9.70<br>9.70<br>9.70<br>9.70<br>9.70<br>9.70<br>9.70<br>9.70<br>9.70<br>9.70<br>9.70<br>9.70<br>9.70<br>9.70<br>9.70<br>9.70<br>9.70<br>9.70<br>9.70<br>9.70<br>9.70<br>9.70<br>9.70<br>9.70<br>9.70<br>9.70<br>9.70<br>9.70<br>9.70<br>9.70<br>9.70<br>9.70<br>9.70<br>9.70<br>9.70<br>9.70<br>9.70<br>9.70<br>9.70<br>9.70<br>9.70<br>9.70<br>9.70<br>9.70<br>9.70<br>9.70<br>9.70<br>9.70<br>9.70<br>9.70<br>9.70<br>9.70<br>9.70<br>9.70<br>9.70<br>9.70<br>9.70<br>9.70<br>9.70<br>9.70<br>9.70<br>9.70<br>9.70<br>9.70<br>9.70<br>9.70<br>9.70<br>9.70<br>9.70<br>9.70<br>9.70<br>9.70<br>9.70<br>9.70<br>9.70<br>9.70<br>9.70<br>9.70<br>9.70<br>9.70<br>9.70<br>9.70<br>9.70<br>9.70<br>9.70<br>9.70<br>9.70<br>9.70<br>9.70<br>9.70<br>9.70<br>9.70<br>9.70<br>9.70<br>9.70<br>9.70<br>9.70<br>9.70<br>9.70<br>9.70<br>9.70<br>9.70<br>9.70<br>9.70<br>9.70<br>9.70<br>9.70<br>9.70<br>9.70<br>9.70<br>9.70<br>9.70<br>9.70<br>9.70<br>9.70<br>9.70<br>9.70<br>9.70<br>9.70<br>9.70<br>9.70<br>9.70<br>9.70<br>9.70<br>9.70<br>9.70<br>9.70<br>9.70<br>9.70<br>9.70<br>9.70<br>9.70<br>9.70<br>9.70<br>9.70<br>9.70<br>9.70<br>9.70<br>9.70<br>9.70<br>9.70<br>9.70<br>9.70<br>9.70<br>9.70<br>9.70<br>9.70<br>9.70<br>9.70<br>9.70<br>9.70<br>9.70<br>9.70<br>9.70<br>9.70<br>9.70<br>9.70<br>9.70<br>9.70<br>9.70<br>9.70<br>9.70<br>9.70<br>9.70<br>9.70<br>9.70<br>9.70<br>9.70<br>9.70<br>9.70<br>9.70<br>9.70<br>9.70<br>9.70<br>9.70<br>9.70<br>9.70<br>9.70<br>9.70<br>9.70<br>9.70<br>9.70<br>9.70<br>9.70<br>9.70<br>9.70<br>9.70<br>9.70<br>9.70<br>9.70<br>9.70<br>9.70<br>9.70<br>9.70<br>9.70<br>9.70<br>9.70<br>9.70<br>9.70<br>9.70<br>9.70<br>9.70<br>9.70<br>9.70<br>9.70<br>9.70<br>9.70<br>9.70<br>9.70<br>9.70<br>9.70<br>9.70<br>9.70<br>9.70<br>9.70<br>9.70<br>9.70<br>9.70<br>9.70<br>9.70<br>9.70<br>9.70<br>9.70<br>9.70<br>9.70<br>9.70<br>9.70<br>9.70<br>9.70<br>9.70<br>9.70<br>9.70<br>9.70<br>9.70<br>9.70<br>9.70<br>9.70<br>9.70<br>9.70<br>9.70<br>9.70<br>9.70<br>9.70<br>9.70<br>9.70<br>9.70<br>9.70<br>9.70<br>9.70<br>9.70<br>9.70<br>9.70<br>9.70<br>9.70<br>9.70<br>9.70<br>9.70<br>9.70<br>9.70<br>9.70<br>9.70<br>9.70<br>9.70<br>9.70<br>9.70<br>9.70<br>9.70<br>9.70<br>9.70<br>9.70<br>9.70<br>9.70<br>9.70<br>9.70<br>9.70<br>9.70<br>9.70 |                                      | 2350<br>31.75<br>2 15.24<br>2 4 4 4 4 4 4 4 4 4 4 4 4 4 4 4 4 4 4                                     | - Seite |
| ļ <sub>≠</sub> 6.38 <sub>+</sub> | , <b>_6.86</b> ,↓                                                  | <u> 636 </u>  .7.04_   | 17W2                                   | Male/Female                                                                                                                                                                                                                                                                                                                                                                                                                                                                                                                                                                                                                                                                                                                                                                                                                                                                                                                                                                                                                                                                                                                                                                                                                                                                                                                                                                                                                                                                                                                                                                                                                                                                                                                                                                                                                                                                                                                                                                                                                                                                                                                                                                                                                                                                                                                                                                                                                                                                                                                                                                                                                                                                                                                                                                                                                            | 21W1 Male/Fema                       | le                                                                                                    |         |
|                                  | CURRENT RATING<br>10A / 2.2<br>20A / 3.3<br>30A / 3.7<br>40A / 4.2 | G/ΦA                   | HZ + -                                 | 47.00                                                                                                                                                                                                                                                                                                                                                                                                                                                                                                                                                                                                                                                                                                                                                                                                                                                                                                                                                                                                                                                                                                                                                                                                                                                                                                                                                                                                                                                                                                                                                                                                                                                                                                                                                                                                                                                                                                                                                                                                                                                                                                                                                                                                                                                                                                                                                                                                                                                                                                                                                                                                                                                                                                                                                                                                                                  |                                      | 47.05<br>2 23.85<br>4<br>5<br>5<br>5<br>6<br>6<br>6<br>6<br>6<br>6<br>6<br>6<br>6<br>6<br>6<br>6<br>6 | 528     |
|                                  |                                                                    |                        |                                        |                                                                                                                                                                                                                                                                                                                                                                                                                                                                                                                                                                                                                                                                                                                                                                                                                                                                                                                                                                                                                                                                                                                                                                                                                                                                                                                                                                                                                                                                                                                                                                                                                                                                                                                                                                                                                                                                                                                                                                                                                                                                                                                                                                                                                                                                                                                                                                                                                                                                                                                                                                                                                                                                                                                                                                                                                                        | SW REFERENCE NO.: 628 COMBO ASSEMBLY |                                                                                                       |         |
|                                  |                                                                    | CC                     |                                        |                                                                                                                                                                                                                                                                                                                                                                                                                                                                                                                                                                                                                                                                                                                                                                                                                                                                                                                                                                                                                                                                                                                                                                                                                                                                                                                                                                                                                                                                                                                                                                                                                                                                                                                                                                                                                                                                                                                                                                                                                                                                                                                                                                                                                                                                                                                                                                                                                                                                                                                                                                                                                                                                                                                                                                                                                                        | DRAWN: C.B                           | DATE: JAN. 01/2                                                                                       | 019     |
|                                  |                                                                    |                        |                                        |                                                                                                                                                                                                                                                                                                                                                                                                                                                                                                                                                                                                                                                                                                                                                                                                                                                                                                                                                                                                                                                                                                                                                                                                                                                                                                                                                                                                                                                                                                                                                                                                                                                                                                                                                                                                                                                                                                                                                                                                                                                                                                                                                                                                                                                                                                                                                                                                                                                                                                                                                                                                                                                                                                                                                                                                                                        |                                      | DATE:                                                                                                 |         |
|                                  | RIES FULLY CONFORMS TO                                             |                        | EDAC INC<br>TORONTO, ONTARIO<br>CANADA | THESE DRAWINGS AND SPECIFICATIONS<br>ARE THE PROPERTY OF EDAC INC., AND<br>SHALL NOT BE REPRODUCED, OR COPIED<br>OR USED AS THE BASIS FOR THE<br>MANUFACTURE OR SALE OF APPARATUS<br>WITHOUT WRITTEN PERMISSION                                                                                                                                                                                                                                                                                                                                                                                                                                                                                                                                                                                                                                                                                                                                                                                                                                                                                                                                                                                                                                                                                                                                                                                                                                                                                                                                                                                                                                                                                                                                                                                                                                                                                                                                                                                                                                                                                                                                                                                                                                                                                                                                                                                                                                                                                                                                                                                                                                                                                                                                                                                                                        | SCALE: N.T.S                         | SHEET 3 OF                                                                                            | 4       |
|                                  | ROPEAN UNION DIRECTIVES<br>EU FOR RoHS COMPLIANCY.                 |                        |                                        |                                                                                                                                                                                                                                                                                                                                                                                                                                                                                                                                                                                                                                                                                                                                                                                                                                                                                                                                                                                                                                                                                                                                                                                                                                                                                                                                                                                                                                                                                                                                                                                                                                                                                                                                                                                                                                                                                                                                                                                                                                                                                                                                                                                                                                                                                                                                                                                                                                                                                                                                                                                                                                                                                                                                                                                                                                        | DRAWING NUMBER: 628-9W4              | -224-1TB                                                                                              | ISSUE   |
|                                  |                                                                    | YOUR CONNECTION TO QUA | LITY & SERVICE                         |                                                                                                                                                                                                                                                                                                                                                                                                                                                                                                                                                                                                                                                                                                                                                                                                                                                                                                                                                                                                                                                                                                                                                                                                                                                                                                                                                                                                                                                                                                                                                                                                                                                                                                                                                                                                                                                                                                                                                                                                                                                                                                                                                                                                                                                                                                                                                                                                                                                                                                                                                                                                                                                                                                                                                                                                                                        | ART NUMBER: 628-9W4-224-1TB          |                                                                                                       | 1       |