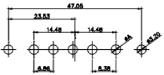

WITHOUT WRITTEN PERMISSION.

5W5 Male

THIS IS A C.A.D. GENERATED DRAWING TOLERANCE UNLESS OTHERWISE SPECIFIED DO NOT MAKE MANUAL REVISIONS TO MASTER.

9W4 Male

25W3 Male

47.02 23.53 14.51 9.70 . ... 7.79

36W4 Female

13W3 Male

20.70 30.50 13.72 16.62 김 목

13W6 Male

43W2 Male

17W5 Female

.X ±0.25 .XX

±0.13 .XXX ±0.05

9W4 Female