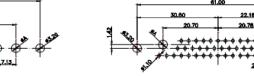

3W3 / 3WK3

8W8 Male

5W1 Male/Female

7W2 Male/Female

(1)

628-9W4-224-1TB

21W4 Male/Female

| SWS Male                         |                                                                    | 8008 Male              |                                        |                                                                                                                                                                                                                                                                                                                                                                                                                                                                                                                                                                                                                                                                                                                                                                                                                                                                                                                                                                                                                                                                                                                                                                                                                                                                                                                                                                                                                                                                                                                                                                                                                                                                                                                                                                                                                                                                                                                                                                                                                                                                                                                                                                                                                                                                                                                                                                                                                                                                                                                                                                                                                                                                                                                                                                                                                                        |                                      |                                                                                                       |         |
|----------------------------------|--------------------------------------------------------------------|------------------------|----------------------------------------|----------------------------------------------------------------------------------------------------------------------------------------------------------------------------------------------------------------------------------------------------------------------------------------------------------------------------------------------------------------------------------------------------------------------------------------------------------------------------------------------------------------------------------------------------------------------------------------------------------------------------------------------------------------------------------------------------------------------------------------------------------------------------------------------------------------------------------------------------------------------------------------------------------------------------------------------------------------------------------------------------------------------------------------------------------------------------------------------------------------------------------------------------------------------------------------------------------------------------------------------------------------------------------------------------------------------------------------------------------------------------------------------------------------------------------------------------------------------------------------------------------------------------------------------------------------------------------------------------------------------------------------------------------------------------------------------------------------------------------------------------------------------------------------------------------------------------------------------------------------------------------------------------------------------------------------------------------------------------------------------------------------------------------------------------------------------------------------------------------------------------------------------------------------------------------------------------------------------------------------------------------------------------------------------------------------------------------------------------------------------------------------------------------------------------------------------------------------------------------------------------------------------------------------------------------------------------------------------------------------------------------------------------------------------------------------------------------------------------------------------------------------------------------------------------------------------------------------|--------------------------------------|-------------------------------------------------------------------------------------------------------|---------|
| - 23.53<br>- 1449<br>            | 47.05<br>                                                          |                        | a see                                  | 33.30<br>                                                                                                                                                                                                                                                                                                                                                                                                                                                                                                                                                                                                                                                                                                                                                                                                                                                                                                                                                                                                                                                                                                                                                                                                                                                                                                                                                                                                                                                                                                                                                                                                                                                                                                                                                                                                                                                                                                                                                                                                                                                                                                                                                                                                                                                                                                                                                                                                                                                                                                                                                                                                                                                                                                                                                                                                                              |                                      | 63.50<br>31.75<br>31.75<br>4 4 4 4 4 4 4 4 4 4 4 4 4 4 4 4 4 4 4                                      |         |
|                                  |                                                                    |                        | 11W1                                   | Male/Female                                                                                                                                                                                                                                                                                                                                                                                                                                                                                                                                                                                                                                                                                                                                                                                                                                                                                                                                                                                                                                                                                                                                                                                                                                                                                                                                                                                                                                                                                                                                                                                                                                                                                                                                                                                                                                                                                                                                                                                                                                                                                                                                                                                                                                                                                                                                                                                                                                                                                                                                                                                                                                                                                                                                                                                                                            | 27W2 Male/Fema                       | e                                                                                                     |         |
| 5W5 Female                       | 47.05<br>                                                          | 8W8 Female             | Berge                                  | 33.30<br>16.65<br>9.70<br>8.31<br>9.70<br>8.31<br>9.70<br>8.31<br>9.70<br>8.31<br>9.70<br>8.31<br>9.70<br>8.31<br>9.70<br>8.31<br>9.70<br>9.70<br>9.70<br>9.70<br>9.70<br>9.70<br>9.70<br>9.70<br>9.70<br>9.70<br>9.70<br>9.70<br>9.70<br>9.70<br>9.70<br>9.70<br>9.70<br>9.70<br>9.70<br>9.70<br>9.70<br>9.70<br>9.70<br>9.70<br>9.70<br>9.70<br>9.70<br>9.70<br>9.70<br>9.70<br>9.70<br>9.70<br>9.70<br>9.70<br>9.70<br>9.70<br>9.70<br>9.70<br>9.70<br>9.70<br>9.70<br>9.70<br>9.70<br>9.70<br>9.70<br>9.70<br>9.70<br>9.70<br>9.70<br>9.70<br>9.70<br>9.70<br>9.70<br>9.70<br>9.70<br>9.70<br>9.70<br>9.70<br>9.70<br>9.70<br>9.70<br>9.70<br>9.70<br>9.70<br>9.70<br>9.70<br>9.70<br>9.70<br>9.70<br>9.70<br>9.70<br>9.70<br>9.70<br>9.70<br>9.70<br>9.70<br>9.70<br>9.70<br>9.70<br>9.70<br>9.70<br>9.70<br>9.70<br>9.70<br>9.70<br>9.70<br>9.70<br>9.70<br>9.70<br>9.70<br>9.70<br>9.70<br>9.70<br>9.70<br>9.70<br>9.70<br>9.70<br>9.70<br>9.70<br>9.70<br>9.70<br>9.70<br>9.70<br>9.70<br>9.70<br>9.70<br>9.70<br>9.70<br>9.70<br>9.70<br>9.70<br>9.70<br>9.70<br>9.70<br>9.70<br>9.70<br>9.70<br>9.70<br>9.70<br>9.70<br>9.70<br>9.70<br>9.70<br>9.70<br>9.70<br>9.70<br>9.70<br>9.70<br>9.70<br>9.70<br>9.70<br>9.70<br>9.70<br>9.70<br>9.70<br>9.70<br>9.70<br>9.70<br>9.70<br>9.70<br>9.70<br>9.70<br>9.70<br>9.70<br>9.70<br>9.70<br>9.70<br>9.70<br>9.70<br>9.70<br>9.70<br>9.70<br>9.70<br>9.70<br>9.70<br>9.70<br>9.70<br>9.70<br>9.70<br>9.70<br>9.70<br>9.70<br>9.70<br>9.70<br>9.70<br>9.70<br>9.70<br>9.70<br>9.70<br>9.70<br>9.70<br>9.70<br>9.70<br>9.70<br>9.70<br>9.70<br>9.70<br>9.70<br>9.70<br>9.70<br>9.70<br>9.70<br>9.70<br>9.70<br>9.70<br>9.70<br>9.70<br>9.70<br>9.70<br>9.70<br>9.70<br>9.70<br>9.70<br>9.70<br>9.70<br>9.70<br>9.70<br>9.70<br>9.70<br>9.70<br>9.70<br>9.70<br>9.70<br>9.70<br>9.70<br>9.70<br>9.70<br>9.70<br>9.70<br>9.70<br>9.70<br>9.70<br>9.70<br>9.70<br>9.70<br>9.70<br>9.70<br>9.70<br>9.70<br>9.70<br>9.70<br>9.70<br>9.70<br>9.70<br>9.70<br>9.70<br>9.70<br>9.70<br>9.70<br>9.70<br>9.70<br>9.70<br>9.70<br>9.70<br>9.70<br>9.70<br>9.70<br>9.70<br>9.70<br>9.70<br>9.70<br>9.70<br>9.70<br>9.70<br>9.70<br>9.70<br>9.70<br>9.70<br>9.70<br>9.70<br>9.70<br>9.70<br>9.70<br>9.70<br>9.70<br>9.70<br>9.70<br>9.70<br>9.70<br>9.70<br>9.70<br>9.70<br>9.70<br>9.70<br>9.70<br>9.70<br>9.70<br>9.70<br>9.70<br>9.70<br>9.70<br>9.70<br>9.70<br>9.70<br>9.70<br>9.70<br>9.70<br>9.70<br>9.70<br>9.70<br>9.70<br>9.70<br>9.70<br>9.70<br>9.70<br>9.70<br>9.70<br>9.70<br>9.70<br>9.70<br>9.70<br>9.70<br>9.70<br>9.70<br>9.70<br>9.70<br>9.70<br>9.70<br>9.70<br>9.70<br>9.70<br>9.70<br>9.70<br>9.70<br>9.70<br>9.70<br>9.70<br>9.70<br>9.70<br>9.70<br>9.70<br>9.70<br>9.70<br>9.70<br>9.70<br>9.70<br>9.70<br>9.70<br>9.70<br>9.70<br>9.70<br>9.70<br>9.70<br>9.70<br>9.70 |                                      | 2350<br>31.75<br>2 15.24<br>2 4 4 4 4 4 4 4 4 4 4 4 4 4 4 4 4 4 4                                     | - Seite |
| ļ <sub>≠</sub> 6.38 <sub>+</sub> | , <b>_6.86</b> ,↓                                                  | <u> 636 </u>  .7.04_   | 17W2                                   | Male/Female                                                                                                                                                                                                                                                                                                                                                                                                                                                                                                                                                                                                                                                                                                                                                                                                                                                                                                                                                                                                                                                                                                                                                                                                                                                                                                                                                                                                                                                                                                                                                                                                                                                                                                                                                                                                                                                                                                                                                                                                                                                                                                                                                                                                                                                                                                                                                                                                                                                                                                                                                                                                                                                                                                                                                                                                                            | 21W1 Male/Fema                       | le                                                                                                    |         |
|                                  | CURRENT RATING<br>10A / 2.2<br>20A / 3.3<br>30A / 3.7<br>40A / 4.2 | G/ΦA                   | HZ + -                                 | 47.00                                                                                                                                                                                                                                                                                                                                                                                                                                                                                                                                                                                                                                                                                                                                                                                                                                                                                                                                                                                                                                                                                                                                                                                                                                                                                                                                                                                                                                                                                                                                                                                                                                                                                                                                                                                                                                                                                                                                                                                                                                                                                                                                                                                                                                                                                                                                                                                                                                                                                                                                                                                                                                                                                                                                                                                                                                  |                                      | 47.05<br>2 23.85<br>4<br>5<br>5<br>5<br>6<br>6<br>6<br>6<br>6<br>6<br>6<br>6<br>6<br>6<br>6<br>6<br>6 | 528     |
|                                  |                                                                    |                        |                                        |                                                                                                                                                                                                                                                                                                                                                                                                                                                                                                                                                                                                                                                                                                                                                                                                                                                                                                                                                                                                                                                                                                                                                                                                                                                                                                                                                                                                                                                                                                                                                                                                                                                                                                                                                                                                                                                                                                                                                                                                                                                                                                                                                                                                                                                                                                                                                                                                                                                                                                                                                                                                                                                                                                                                                                                                                                        | SW REFERENCE NO.: 628 COMBO ASSEMBLY |                                                                                                       |         |
|                                  |                                                                    | CC                     |                                        |                                                                                                                                                                                                                                                                                                                                                                                                                                                                                                                                                                                                                                                                                                                                                                                                                                                                                                                                                                                                                                                                                                                                                                                                                                                                                                                                                                                                                                                                                                                                                                                                                                                                                                                                                                                                                                                                                                                                                                                                                                                                                                                                                                                                                                                                                                                                                                                                                                                                                                                                                                                                                                                                                                                                                                                                                                        | DRAWN: C.B                           | DATE: JAN. 01/2                                                                                       | 019     |
|                                  |                                                                    |                        |                                        |                                                                                                                                                                                                                                                                                                                                                                                                                                                                                                                                                                                                                                                                                                                                                                                                                                                                                                                                                                                                                                                                                                                                                                                                                                                                                                                                                                                                                                                                                                                                                                                                                                                                                                                                                                                                                                                                                                                                                                                                                                                                                                                                                                                                                                                                                                                                                                                                                                                                                                                                                                                                                                                                                                                                                                                                                                        |                                      | DATE:                                                                                                 |         |
|                                  | RIES FULLY CONFORMS TO                                             |                        | EDAC INC<br>TORONTO, ONTARIO<br>CANADA | THESE DRAWINGS AND SPECIFICATIONS<br>ARE THE PROPERTY OF EDAC INC., AND<br>SHALL NOT BE REPRODUCED, OR COPIED<br>OR USED AS THE BASIS FOR THE<br>MANUFACTURE OR SALE OF APPARATUS<br>WITHOUT WRITTEN PERMISSION                                                                                                                                                                                                                                                                                                                                                                                                                                                                                                                                                                                                                                                                                                                                                                                                                                                                                                                                                                                                                                                                                                                                                                                                                                                                                                                                                                                                                                                                                                                                                                                                                                                                                                                                                                                                                                                                                                                                                                                                                                                                                                                                                                                                                                                                                                                                                                                                                                                                                                                                                                                                                        | SCALE: N.T.S                         | SHEET 3 OF                                                                                            | 4       |
|                                  | ROPEAN UNION DIRECTIVES<br>EU FOR RoHS COMPLIANCY.                 |                        |                                        |                                                                                                                                                                                                                                                                                                                                                                                                                                                                                                                                                                                                                                                                                                                                                                                                                                                                                                                                                                                                                                                                                                                                                                                                                                                                                                                                                                                                                                                                                                                                                                                                                                                                                                                                                                                                                                                                                                                                                                                                                                                                                                                                                                                                                                                                                                                                                                                                                                                                                                                                                                                                                                                                                                                                                                                                                                        | DRAWING NUMBER: 628-9W4              | -224-1TB                                                                                              | ISSUE   |
|                                  |                                                                    | YOUR CONNECTION TO QUA | LITY & SERVICE                         |                                                                                                                                                                                                                                                                                                                                                                                                                                                                                                                                                                                                                                                                                                                                                                                                                                                                                                                                                                                                                                                                                                                                                                                                                                                                                                                                                                                                                                                                                                                                                                                                                                                                                                                                                                                                                                                                                                                                                                                                                                                                                                                                                                                                                                                                                                                                                                                                                                                                                                                                                                                                                                                                                                                                                                                                                                        | ART NUMBER: 628-9W4-224-1TB          |                                                                                                       | 1       |