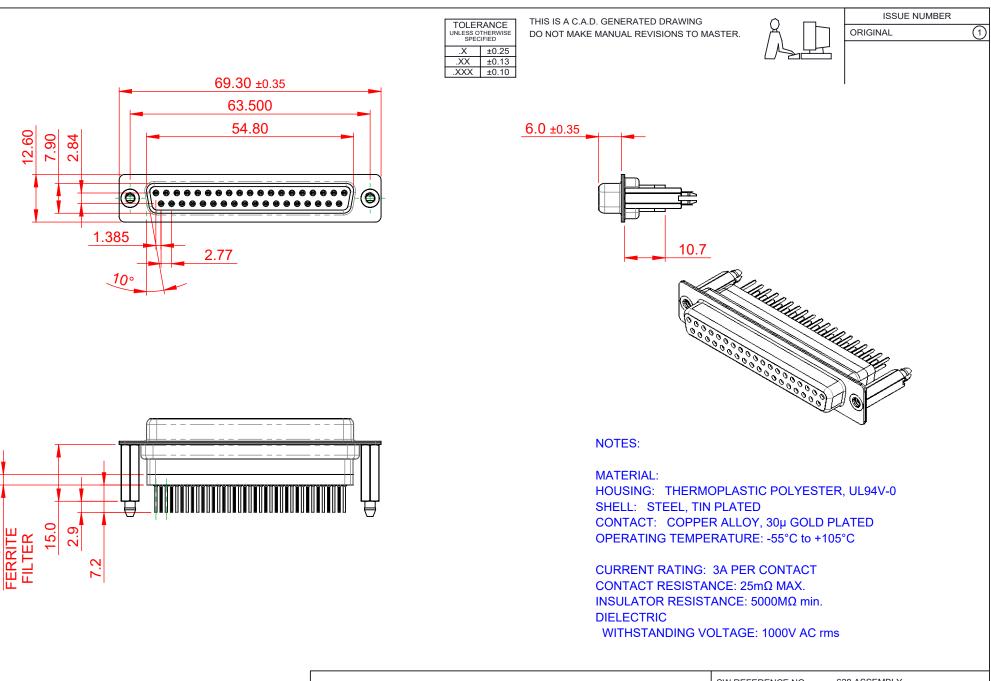

|            | 628 SERIES D-SUB CONNECTOR  |                                                                                                                                                                                                                | SW REFERENCE NO.: 628 ASSEMBLY |           |                    |       |
|------------|-----------------------------|----------------------------------------------------------------------------------------------------------------------------------------------------------------------------------------------------------------|--------------------------------|-----------|--------------------|-------|
|            |                             |                                                                                                                                                                                                                | DRAWN: C.B                     |           | DATE: AUG. 01/2018 |       |
|            |                             |                                                                                                                                                                                                                | CHECKED:                       |           | DATE:              |       |
|            | EDAC INC                    | THESE DRAWINGS AND SPECIFICATIONS<br>ARE THE PROPERTY OF EDAC INC.,AND<br>SHALL NOT BE REPRODUCED,OR COPIED<br>OR USED AS THE BASIS FOR THE<br>MANUFACTURE OR SALE OF APPARATUS<br>WITHOUT WRITTEN PERMISSION. | SCALE: 1:1                     |           | SHEET 1 OF         | 1     |
|            | TORONTO, ONTARIO<br>CANADA  |                                                                                                                                                                                                                | DRAWING NUMBER:                | 628-037-6 | 681-276            | ISSUE |
| YOUR CONNE | ECTION TO QUALITY & SERVICE |                                                                                                                                                                                                                | PART NUMBER:                   | 628-037-6 | 681-276            | 1     |