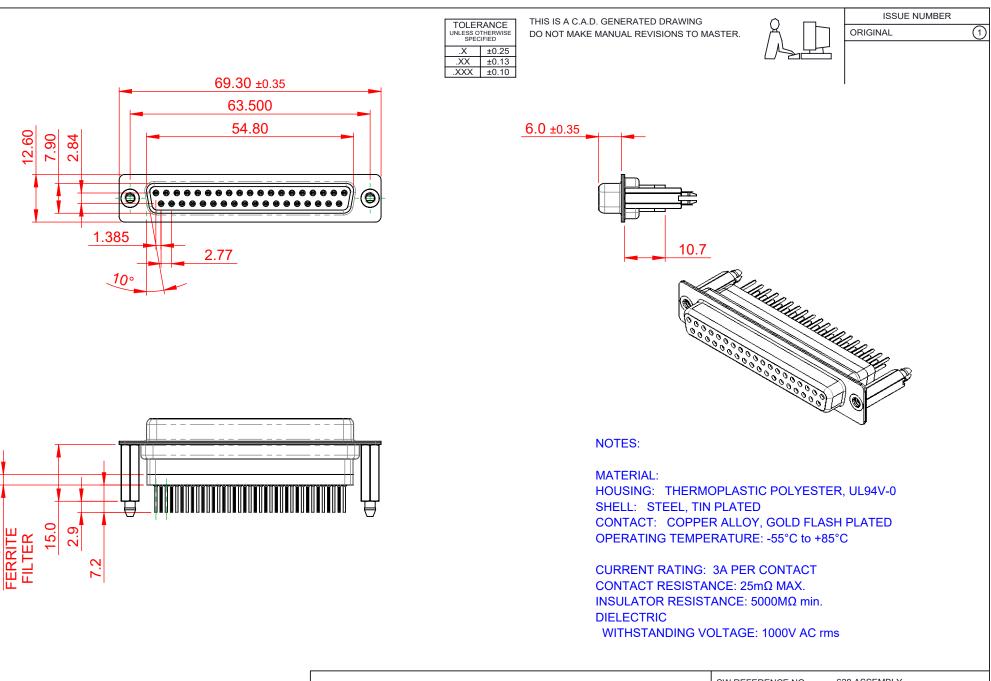

|                                                                                |                                                                                                                                                                                                                | SW REFERENCE NO.: 628 ASSEMBLY |                  |       |
|--------------------------------------------------------------------------------|----------------------------------------------------------------------------------------------------------------------------------------------------------------------------------------------------------------|--------------------------------|------------------|-------|
| 628 SERIES D-SUB (                                                             | CONNECTOR                                                                                                                                                                                                      | DRAWN: C.B                     | DATE: AUG. 01/20 | 18    |
|                                                                                |                                                                                                                                                                                                                | CHECKED: DATE:                 |                  |       |
| EDAC INC<br>TORONTO, ONTARIO<br>CANADA<br>YOUR CONNECTION TO QUALITY & SERVICE | THESE DRAWINGS AND SPECIFICATIONS<br>ARE THE PROPERTY OF EDAC INC.,AND<br>SHALL NOT BE REPRODUCED,OR COPIED<br>OR USED AS THE BASIS FOR THE<br>MANUFACTURE OR SALE OF APPARATUS<br>WITHOUT WRITTEN PERMISSION. | SCALE: 1:1                     | SHEET 1 OF       | 1     |
|                                                                                |                                                                                                                                                                                                                | DRAWING NUMBER: 628-037-2      | 281-256          | ISSUE |
|                                                                                |                                                                                                                                                                                                                | PART NUMBER: 628-037-2         | 281-256          | 1     |