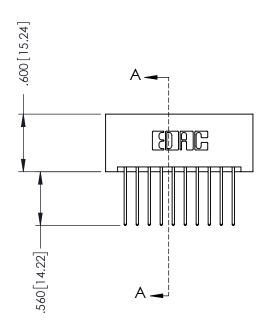

SECTION A-A

.330 [8.38] Slot Depth .160 [4.06] Point of Contact

346-ENG-MASTER

ORIGINAL 1

ISSUE NUMBER

.120[3.05] .095[2.41] .170 [4.33] .245 [6.22] .125(3.18) to .210(5.33) .125(3.18) to .210(5.33) Outside Tails **Outside Tails** .045(1.14) to .060(1.52) .125(3.18) to .210(5.33) Between Tails Outside Tails

.060 [1.52] .060 [1.52] .150[3.81] .200 [5.08] .210[5.33] -.260[6.6] -.660[16.76] -.660 [16.76]

**Contact Code 555** 

.165[4.19] .375 [9.54] .125(3.18) to .210(5.33) .125(3.18) to .210(5.33)

**Contact Code 558** 

## 346/396 SERIES CARD EDGE CONNECTOR CONTACT CODE 555,556,558,559,560 DIMENSIONS

YOUR CONNECTION TO QUALITY & SERVICE

**EDAC INC** TORONTO, ONTARIO CANADA

THESE DRAWINGS AND SPECIFICATIONS ARE THE PROPERTY OF EDAC INC.,AND SHALL NOT BE REPRODUCED, OR COPIED OR USED AS THE BASIS FOR THE MANUFACTURE OR SALE OF APPARATUS WITHOUT WRITTEN PERMISSION.