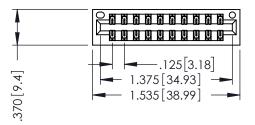

346/396 SERIES CARD EDGE CONNECTOR PART NUMBER: 396-020-540-201

YOUR CONNECTION TO QUALITY & SERVICE

**EDAC INC** TORONTO, ONTARIO CANADA

THESE DRAWINGS AND SPECIFICATIONS ARE THE PROPERTY OF EDAC INC., AND SHALL NOT BE REPRODUCED,OR COPIED OR USED AS THE BASIS FOR THE MANUFACTURE OR SALE OF APPARATUS WITHOUT WRITTEN PERMISSION.

THIS IS A C.A.D. GENERATED DRAWING DO NOT MAKE MANUAL REVISIONS TO MASTER.

ISSUE NUMBER

ORIGINAL

1

INSULATOR MATERIAL: THERMOPLASTIC POLYESTER, UL 94V-0 CONTACT MATERIAL; COPPER, NICKEL, TIN ALLOY CA-725 CONTACT PLATING: GOLD ON THE MATING AREA, TIN-LEAD ON THE CONTACT TAILS, NICKEL UNDERPLATE

|  | ACAD REFERENCE NO. |       | 346-ENG-MASTER |           |
|--|--------------------|-------|----------------|-----------|
|  | DRAWN:             | J.LEE | DATE: AF       | PR. 22/09 |
|  | CHECKED:           |       | DATE:          |           |
|  | SCALE:             | 1:1   | SHEET          | OF 2      |
|  | DRAWING NUMBER     |       |                | ISSUE     |