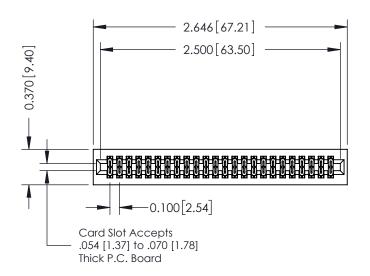

524-P.C. Tail .018 Sq.(0.46 Sq.) - Tail LG=.185(4.70) .100 [2.54] Contact Spacing x .200 [5.08] Row Spacing

## **See Accompanying Pages for:**

- **Contact Bend Details**
- **Mounting Options**

| 342 / 392 Card Edge Connector |
|-------------------------------|
| Part Number: 392-048-524-201  |

|   | ACAD REFERENCE NO | . 342 ENG MASTER |  |  |  |
|---|-------------------|------------------|--|--|--|
|   | DRAWN: J.LEE      | DATE: OCT. 06/09 |  |  |  |
|   | CHECKED:          | DATE:            |  |  |  |
|   | SCALE: NTS        | SHEET 1 OF 3     |  |  |  |
| ) | DRAWING NUMBER    | ISSUE            |  |  |  |