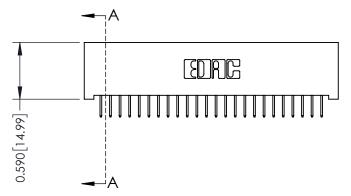

342 Assembly

THIS IS A C.A.D. GENERATED DRAWING DO NOT MAKE MANUAL REVISIONS TO MASTER. ISSUE NUMBER

ORIGINAL

1

| 342 / 392 Series Card Edge Connector<br>Contact Bend Detail |                                                                   | ACAD REFERENCE NO. 342 ENG MASTER |             |                  |        |  |
|-------------------------------------------------------------|-------------------------------------------------------------------|-----------------------------------|-------------|------------------|--------|--|
|                                                             |                                                                   | DRAWN:                            | J.LEE       | DATE: OCT. 06/09 |        |  |
| Comaci bena Deraii                                          | Confact Bend Detail                                               |                                   | CHECKED:    |                  | DATE:  |  |
| EDAC INC                                                    | THESE DRAWINGS AND SPECIFICATIONS ARE THE PROPERTY OF EDAC INCAND | SCALE:                            | NTS         | SHEET :          | 2 OF 3 |  |
| TORONTO, ONTARIO                                            | SHALL NOT BE REPRODUCED, OR COPIED  OR USED AS THE BASIS FOR THE  | DRAWING                           | NUMBER      |                  | ISSUE  |  |
| YOUR CONNECTION TO QUALITY & SERVICE                        | MANUFACTURE OR SALE OF APPARATUS                                  | 3                                 | 42 Assembly |                  | 1      |  |