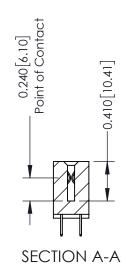

342 Assembly

THIS IS A C.A.D. GENERATED DRAWING DO NOT MAKE MANUAL REVISIONS TO MASTER. ISSUE NUMBER

ORIGINAL

1

| 342 / 392 Series Card Edge Connector<br>Contact Bend Detail |                                                                   | ACAD REFERENCE NO. 342 ENG MASTER |             |                  |        |  |
|-------------------------------------------------------------|-------------------------------------------------------------------|-----------------------------------|-------------|------------------|--------|--|
|                                                             |                                                                   | DRAWN:                            | J.LEE       | DATE: OCT. 06/09 |        |  |
| Comaci bena Deraii                                          | Confact Bend Detail                                               |                                   | CHECKED:    |                  | DATE:  |  |
| EDAC INC                                                    | THESE DRAWINGS AND SPECIFICATIONS ARE THE PROPERTY OF EDAC INCAND | SCALE:                            | NTS         | SHEET :          | 2 OF 3 |  |
| TORONTO, ONTARIO                                            | SHALL NOT BE REPRODUCED, OR COPIED  OR USED AS THE BASIS FOR THE  | DRAWING                           | NUMBER      |                  | ISSUE  |  |
| YOUR CONNECTION TO QUALITY & SERVICE                        | MANUFACTURE OR SALE OF APPARATUS                                  | 3                                 | 42 Assembly |                  | 1      |  |