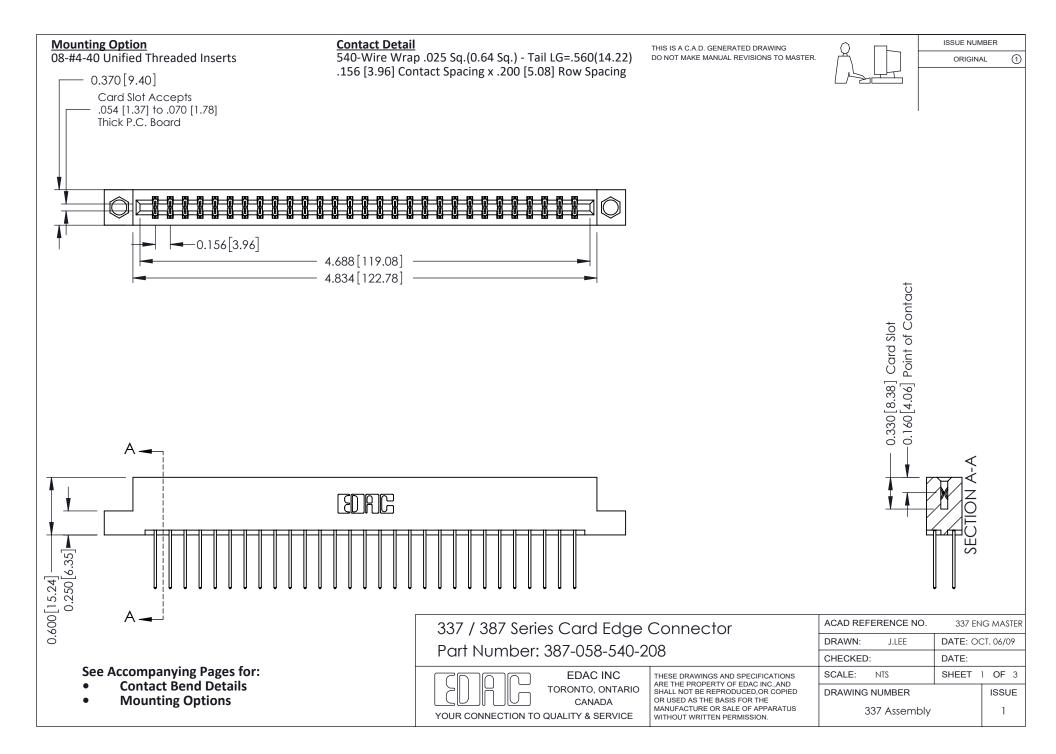

ISSUE NUMBER

ORIGINAL

1

| 337 / 387 Series Card Edge Connector<br>Contact Bend Detail           |                                                                                                                                                                                                  | ACAD REFERENCE NO. 337 E |                  | G MASTER      |
|-----------------------------------------------------------------------|--------------------------------------------------------------------------------------------------------------------------------------------------------------------------------------------------|--------------------------|------------------|---------------|
|                                                                       |                                                                                                                                                                                                  | DRAWN: J.LEE             | DATE: OCT. 06/09 |               |
|                                                                       |                                                                                                                                                                                                  | CHECKED: DATE:           |                  |               |
| EDAC INC TORONTO, ONTARIO CANADA YOUR CONNECTION TO QUALITY & SERVICE | THESE DRAWINGS AND SPECIFICATIONS ARE THE PROPERTY OF EDAC INC.,AND SHALL NOT BE REPRODUCED, OR COPIED OR USED AS THE BASIS FOR THE MANUFACTURE OR SALE OF APPARATUS WITHOUT WRITTEN PERMISSION. | SCALE: NTS               | SHEET            | 2 <b>OF</b> 3 |
|                                                                       |                                                                                                                                                                                                  | DRAWING NUMBER           |                  | ISSUE         |
|                                                                       |                                                                                                                                                                                                  | 337 Assembly             |                  | 1             |