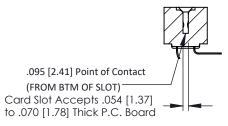

**Mounting Option Contact Detail** 90 Degree Bend (Code 422 and 440 Contacts) .128 (3.25) Dia. Mounting Holes .156 [3.96] Contact Spacing x .200 [5.08] Row Spacing 0.156[3.96] 5.624 [142.85] 0.500 [12.70] 5.770 [146.56] 6.056 [153.82] 

**SECTION A-A** 



## **See Accompanying Pages for:**

- **Contact Bend Details**
- **Mounting Options**

0.473[12.01]

307 / 357 Card Edge Connector Part Number: 357-070-459-202



6.366 [161.70]

| ACAD REFERENCE NO. 307 ENG MASTER |                  |
|-----------------------------------|------------------|
| DRAWN: J.LEE                      | DATE: AUG. 11/09 |
| CHECKED:                          | DATE:            |
| SCALE: NTS                        | SHEET 1 OF 3     |
| DRAWING NUMBER                    | ISSUE            |
| 307 Assembly                      | 1                |