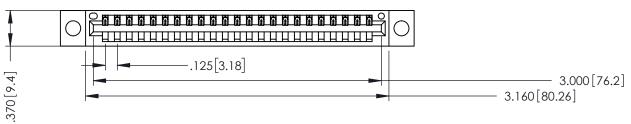

THIS IS A C.A.D. GENERATED DRAWING DO NOT MAKE MANUAL REVISIONS TO MASTER.

ISSUE NUMBER

ORIGINAL

1

346/396 SERIES CARD EDGE CONNECTOR PART NUMBER: 346-023-500-604

YOUR CONNECTION TO QUALITY & SERVICE

**EDAC INC** TORONTO, ONTARIO CANADA

346-ENG-MASTER

ACAD REFERENCE NO

346-ENG-MASTER

INSULATOR MATERIAL: THERMOPLASTIC POLYESTER, UL 94V-0 CONTACT MATERIAL; COPPER, NICKEL, TIN ALLOY CA-725 CONTACT PLATING: GOLD ON THE MATING AREA, TIN-LEAD ON THE CONTACT TAILS, NICKEL UNDERPLATE