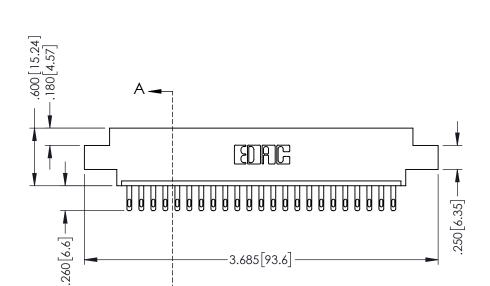

## 346/396 SERIES CARD EDGE CONNECTOR CONTACT CODE 555,556,558,559,560 DIMENSIONS

YOUR CONNECTION TO QUALITY & SERVICE

**EDAC INC** TORONTO, ONTARIO CANADA

THESE DRAWINGS AND SPECIFICATIONS ARE THE PROPERTY OF EDAC INC.,AND SHALL NOT BE REPRODUCED, OR COPIED OR USED AS THE BASIS FOR THE MANUFACTURE OR SALE OF APPARATUS WITHOUT WRITTEN PERMISSION.