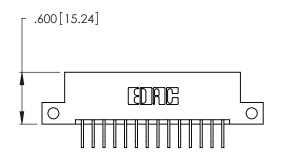

| 346/396 SERIES CARD EDGE CONNECTOR |
|------------------------------------|
| PART NUMBER: 346-014-558-112       |

**EDAC INC** TORONTO, ONTARIO CANADA

THESE DRAWINGS AND SPECIFICATIONS ARE THE PROPERTY OF EDAC INC., AND SHALL NOT BE REPRODUCED, OR COPIED OR USED AS THE BASIS FOR THE MANUFACTURE OR SALE OF APPARATUS WITHOUT WRITTEN PERMISSION.