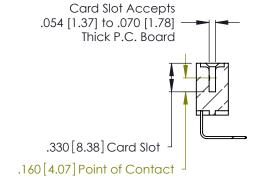

Contact Code 560

INSULATOR MATERIAL: THERMOPLASTIC POLYESTER, UL 94V-0 CONTACT MATERIAL; COPPER, NICKEL, TIN ALLOY CA-725 CONTACT PLATING: GOLD ON THE MATING AREA, TIN-LEAD

ON THE CONTACT TAILS, NICKEL UNDERPLATE