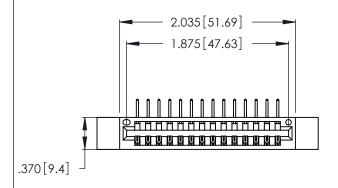

Contact Dimensions:
558-90 Degree Bend (Code 541 Contacts)
See Sheet 2 for Contact Code 555, 556, 558, 559, 560 Dimensions

THIS IS A C.A.D. GENERATED DRAWING DO NOT MAKE MANUAL REVISIONS TO MASTER.

- INSULATOR MATERIAL: THERMOPLASTIC POLYESTER, UL 94V-0 CONTACT MATERIAL; COPPER, NICKEL, TIN ALLOY CA-725
- CONTACT PLATING: GOLD ON THE MATING AREA, TIN-LEAD ON THE CONTACT TAILS, NICKEL UNDERPLATE

| 346/396 SERIES CARD EDGE CONNECTOR |
|------------------------------------|
| PART NUMBER: 346-014-558-112       |

**EDAC INC** TORONTO, ONTARIO CANADA

THESE DRAWINGS AND SPECIFICATIONS ARE THE PROPERTY OF EDAC INC., AND SHALL NOT BE REPRODUCED, OR COPIED OR USED AS THE BASIS FOR THE MANUFACTURE OR SALE OF APPARATUS WITHOUT WRITTEN PERMISSION.