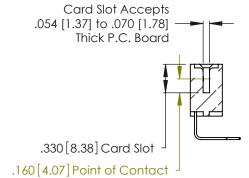

Contact Dimensions:
558-90 Degree Bend (Code 541 Contacts)
See Sheet 2 for Contact Code 555, 556, 558, 559, 560 Dimensions





.370 [9.4]

- INSULATOR MATERIAL: THERMOPLASTIC POLYESTER, UL 94V-0 CONTACT MATERIAL; COPPER, NICKEL, TIN ALLOY CA-725
- CONTACT PLATING: GOLD ON THE MATING AREA, TIN-LEAD ON THE CONTACT TAILS, NICKEL UNDERPLATE

THIS IS A C.A.D. GENERATED DRAWING DO NOT MAKE MANUAL REVISIONS TO MASTER.



1



| 346/396 SERIES CARD EDGE CONNECTOR |
|------------------------------------|
| PART NUMBER: 346-010-558-108       |



**EDAC INC** TORONTO, ONTARIO CANADA

THESE DRAWINGS AND SPECIFICATIONS ARE THE PROPERTY OF EDAC INC.,AND SHALL NOT BE REPRODUCED, OR COPIED OR USED AS THE BASIS FOR THE MANUFACTURE OR SALE OF APPARATUS WITHOUT WRITTEN PERMISSION.

| ACAD REFERENCE NO. |             | 346-ENG  | G-MASTER  |
|--------------------|-------------|----------|-----------|
| DRAWN:             | J.LEE       | DATE: AF | PR. 22/09 |
| CHECKED:           |             | DATE:    |           |
| SCALE:             | N.T.S       | SHEET    | OF 2      |
| DRAWING N          | NUMBER      |          | ISSUE     |
| 346                | -ENG-MASTER |          | 1         |
|                    |