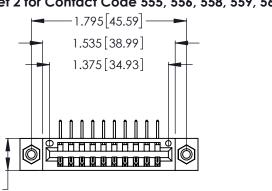

THIS IS A C.A.D. GENERATED DRAWING DO NOT MAKE MANUAL REVISIONS TO MASTER.

ISSUE NUMBER

ORIGINAL

1

**Contact Code 555** 

Contact Code 556

**Contact Code 558** 

**Contact Code 559** 

Contact Code 560

INSULATOR MATERIAL: THERMOPLASTIC POLYESTER, UL 94V-0 CONTACT MATERIAL; COPPER, NICKEL, TIN ALLOY CA-725 CONTACT PLATING: GOLD ON THE MATING AREA, TIN-LEAD

ON THE CONTACT TAILS, NICKEL UNDERPLATE

346/396 SERIES CARD EDGE CONNECTOR CONTACT CODE 555,556,558,559,560 DIMENSIONS

YOUR CONNECTION TO QUALITY & SERVICE

**EDAC INC** TORONTO, ONTARIO CANADA

THESE DRAWINGS AND SPECIFICATIONS ARE THE PROPERTY OF EDAC INC.,AND SHALL NOT BE REPRODUCED, OR COPIED OR USED AS THE BASIS FOR THE MANUFACTURE OR SALE OF APPARATUS WITHOUT WRITTEN PERMISSION.