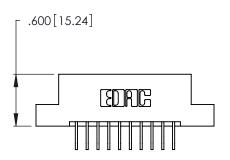

Contact Dimensions:
558-90 Degree Bend (Code 541 Contacts)
See Sheet 2 for Contact Code 555, 556, 558, 559, 560 Dimensions

.370 [9.4]

- INSULATOR MATERIAL: THERMOPLASTIC POLYESTER, UL 94V-0 CONTACT MATERIAL; COPPER, NICKEL, TIN ALLOY CA-725
- CONTACT PLATING: GOLD ON THE MATING AREA, TIN-LEAD ON THE CONTACT TAILS, NICKEL UNDERPLATE

THIS IS A C.A.D. GENERATED DRAWING DO NOT MAKE MANUAL REVISIONS TO MASTER.

1

| 346/396 SERIES CARD EDGE CONNECTOR |
|------------------------------------|
| PART NUMBER: 346-010-558-108       |

**EDAC INC** TORONTO, ONTARIO CANADA