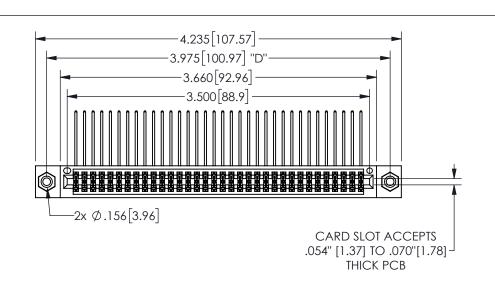

THIS IS A C.A.D. GENERATED DRAWING DO NOT MAKE MANUAL REVISIONS TO MASTER.

ISSUE NUMBER 1 ORIGINAL

.160 4.06 .330[8.38] POINT OF CARD SLOT CONTACT .370 9.4 .150[3.81]

## -.180[4.57] .600[15.24] .250[6.35] .100[2.54]

<u>Contact Dimensions:</u>
559-90 Degree Bend (Code 541 Contacts)
See Sheet 2 for Contact Code 555, 556, 558, 559, 560 **Dimensions** 

| 345/395 SERIES CARD EDGE CONNECTOR |  |
|------------------------------------|--|
| PART NUMBER: 345-068-559-808       |  |

YOUR CONNECTION TO QUALITY & SERVICE

**EDAC INC** TORONTO, ONTARIO CANADA

THESE DRAWINGS AND SPECIFICATIONS ARE THE PROPERTY OF EDAC INC.,AND SHALL NOT BE REPRODUCED,OR COPIED OR USED AS THE BASIS FOR THE MANUFACTURE OR SALE OF APPARATUS WITHOUT WRITTEN PERMISSION.

| SECTION A-A    |        |         |           |
|----------------|--------|---------|-----------|
| ACAD REFERENCE | NO.    | 345-ENC | 3-MASTER  |
| DRAWN: R.STA.N | IONICA | DATEMA  | Y.16/2017 |
| CHECKED:       |        | DATE:   |           |
| SCALE: N       | TS     | SHEET 1 | OF 2      |
| DRAWING NUMBE  |        | ISSUE   |           |
| 345-ENG-       | MASTER |         | 1         |