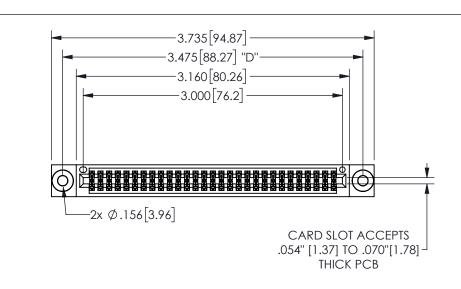

THIS IS A C.A.D. GENERATED DRAWING DO NOT MAKE MANUAL REVISIONS TO MASTER.

ISSUE NUMBER

ORIGINAL

1

.160 4.06 .330[8.38] POINT OF CARD SLOT CONTACT .370 9.4

## -.350[8.89] .600[15.24] .100[2.54]

<u>Contact Dimensions:</u>
560-Extender Board Bend (Code 523 Contacts)
See Sheet 2 for Contact Code 555, 556, 558, 559, 560 **Dimensions** 

| 345/395 SERIES CARD EDGE CONNECTOR |
|------------------------------------|
| PART NUMBER: 345-058-560-203       |