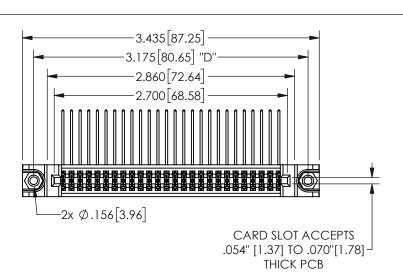

## 345/395 SERIES CARD EDGE CONNECTOR PART NUMBER: 345-052-559-588

YOUR CONNECTION TO QUALITY & SERVICE

**EDAC INC** TORONTO, ONTARIO CANADA

THESE DRAWINGS AND SPECIFICATIONS ARE THE PROPERTY OF EDAC INC.,AND SHALL NOT BE REPRODUCED,OR COPIED OR USED AS THE BASIS FOR THE MANUFACTURE OR SALE OF APPARATUS WITHOUT WRITTEN PERMISSION.