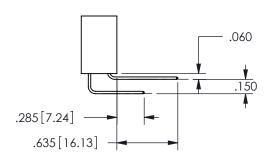

THIS IS A C.A.D. GENERATED DRAWING DO NOT MAKE MANUAL REVISIONS TO MASTER.

ISSUE NUMBER

ORIGINAL

1

.160 4.06 .330[8.38] POINT OF CARD SLOT CONTACT .370 9.4 .150[3.81]

## .240[6.1] .600[15.24] 250 [6.35] .100[2.54]

<u>Contact Dimensions:</u>
559-90 Degree Bend (Code 541 Contacts)
See Sheet 2 for Contact Code 555, 556, 558, 559, 560 **Dimensions** 

CONTACT MATERIAL; COPPER ALLOY

CONTACT PLATING: GOLD ON THE MATING AREA, TIN PLATING ON THE CONTACT TAILS, NICKEL UNDERPLATE

345/395 SERIES CARD EDGE CONNECTOR CONTACT CODE 555,556,558,559,560 DIMENSIONS