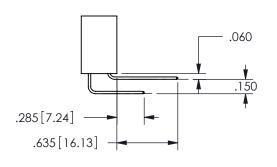

## -.350[8.89] .600[15.24] 0 .100[2.54]

<u>Contact Dimensions:</u>
560-Extender Board Bend (Code 523 Contacts)
See Sheet 2 for Contact Code 555, 556, 558, 559, 560 **Dimensions** 

345/395 SERIES CARD EDGE CONNECTOR PART NUMBER: 345-048-560-212

ISSUE NUMBER ORIGINAL

1

**Contact Code 558** 

Contact Code 559

**Contact Code 560** 

INSULATOR MATERIAL: THERMOPLASTIC POLYESTER, UL 94V-0

DAP MATERIAL AVAILABLE UPON REQUEST

CONTACT MATERIAL; COPPER ALLOY