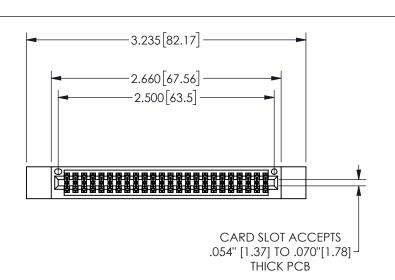

THIS IS A C.A.D. GENERATED DRAWING DO NOT MAKE MANUAL REVISIONS TO MASTER.

ISSUE NUMBER

ORIGINAL

1

.160 4.06 .330[8.38] POINT OF CARD SLOT CONTACT .370 9.4

## -.350[8.89] .600[15.24] 0 .100[2.54]

<u>Contact Dimensions:</u>
560-Extender Board Bend (Code 523 Contacts)
See Sheet 2 for Contact Code 555, 556, 558, 559, 560 **Dimensions** 

345/395 SERIES CARD EDGE CONNECTOR PART NUMBER: 345-048-560-212