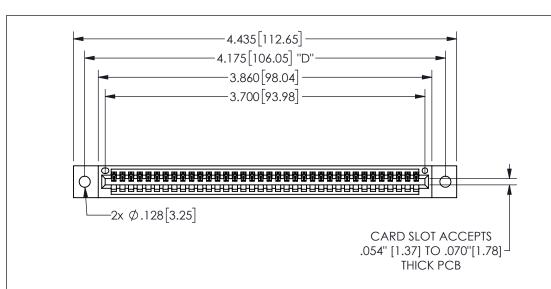

## 345/395 SERIES CARD EDGE CONNECTOR CONTACT CODE 555,556,558,559,560 DIMENSIONS

YOUR CONNECTION TO QUALITY & SERVICE

**EDAC INC** TORONTO, ONTARIO CANADA

THESE DRAWINGS AND SPECIFICATIONS ARE THE PROPERTY OF EDAC INC.,AND SHALL NOT BE REPRODUCED, OR COPIED OR USED AS THE BASIS FOR THE MANUFACTURE OR SALE OF APPARATUS WITHOUT WRITTEN PERMISSION.