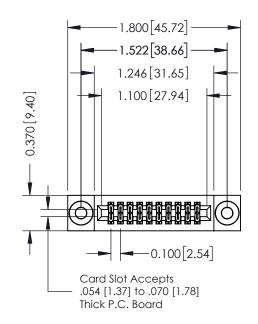

## **Contact Detail**

541-Wire Wrap .025 Sq.(0.64 Sq.) - Tail LG=.760(19.30) .100 [2.54] Contact Spacing x .200 [5.08] Row Spacing

| 342 / 392 Card Edge Connector<br>Part Number: 342-020-541-203 |                                                                                                                                                                                                 | ACAD REFERENCE NO. 342 ENG MASTER |             |         |           |  |
|---------------------------------------------------------------|-------------------------------------------------------------------------------------------------------------------------------------------------------------------------------------------------|-----------------------------------|-------------|---------|-----------|--|
|                                                               |                                                                                                                                                                                                 | DRAWN:                            | J.LEE       | DATE: O | CT. 06/09 |  |
|                                                               |                                                                                                                                                                                                 | CHECKED:                          |             | DATE:   |           |  |
| TORONTO, ONTARIO CANADA                                       | THESE DRAWINGS AND SPECIFICATIONS ARE THE PROPERTY OF EDAC INC.,AND SHALL NOT BE REPRODUCED,OR COPIED OR USED AS THE BASIS FOR THE MANUFACTURE OR SALE OF APPARATUS WITHOUT WRITTEN PERMISSION. | SCALE:                            | NTS         | SHEET   | 1 OF 3    |  |
|                                                               |                                                                                                                                                                                                 | DRAWING                           | NUMBER      |         | ISSUE     |  |
|                                                               |                                                                                                                                                                                                 | 3                                 | 42 Assembly |         | 1         |  |