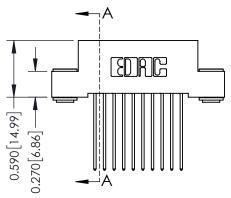

THIS IS A C.A.D. GENERATED DRAWING DO NOT MAKE MANUAL REVISIONS TO MASTER. ISSUE NUMBER

ORIGINAL

1

| 342 / 392 Series Card Edge Connector<br>Contact Bend Detail |                                                                                                                                                                                                 | ACAD REFERENCE NO. 342 ENG MASTER |             |                  |        |  |
|-------------------------------------------------------------|-------------------------------------------------------------------------------------------------------------------------------------------------------------------------------------------------|-----------------------------------|-------------|------------------|--------|--|
|                                                             |                                                                                                                                                                                                 | DRAWN:                            | J.LEE       | DATE: OCT. 06/09 |        |  |
|                                                             |                                                                                                                                                                                                 | CHECKED:                          |             | DATE:            |        |  |
| TORONTO, ONTARIO                                            | THESE DRAWINGS AND SPECIFICATIONS ARE THE PROPERTY OF EDAC INC.,AND SHALL NOT BE REPRODUCED,OR COPIED OR USED AS THE BASIS FOR THE MANUFACTURE OR SALE OF APPARATUS WITHOUT WRITTEN PERMISSION. | SCALE:                            | NTS         | SHEET :          | 2 OF 3 |  |
|                                                             |                                                                                                                                                                                                 | DRAWING                           | NUMBER      |                  | ISSUE  |  |
| YOUR CONNECTION TO QUALITY & SERVICE                        |                                                                                                                                                                                                 | 3                                 | 42 Assembly |                  | 1      |  |