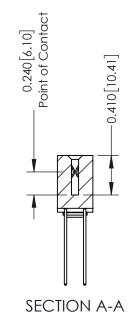

## **Contact Detail**

541-Wire Wrap .025 Sq.(0.64 Sq.) - Tail LG=.760(19.30) .100 [2.54] Contact Spacing x .200 [5.08] Row Spacing

| 342 / 392 Card Edge Connector<br>Part Number: 342-020-541-203 |                                                                                                                                                                                                 | ACAD REFERENCE NO. 342 ENG MASTER |             |         |           |  |
|---------------------------------------------------------------|-------------------------------------------------------------------------------------------------------------------------------------------------------------------------------------------------|-----------------------------------|-------------|---------|-----------|--|
|                                                               |                                                                                                                                                                                                 | DRAWN:                            | J.LEE       | DATE: O | CT. 06/09 |  |
|                                                               |                                                                                                                                                                                                 | CHECKED:                          |             | DATE:   |           |  |
| TORONTO, ONTARIO CANADA                                       | THESE DRAWINGS AND SPECIFICATIONS ARE THE PROPERTY OF EDAC INC.,AND SHALL NOT BE REPRODUCED,OR COPIED OR USED AS THE BASIS FOR THE MANUFACTURE OR SALE OF APPARATUS WITHOUT WRITTEN PERMISSION. | SCALE:                            | NTS         | SHEET   | 1 OF 3    |  |
|                                                               |                                                                                                                                                                                                 | DRAWING                           | NUMBER      |         | ISSUE     |  |
|                                                               |                                                                                                                                                                                                 | 3                                 | 42 Assembly |         | 1         |  |

THIS IS A C.A.D. GENERATED DRAWING DO NOT MAKE MANUAL REVISIONS TO MASTER. ISSUE NUMBER

ORIGINAL

1

| 342 / 392 Series Card Edge Connector<br>Contact Bend Detail |                                                                                                                                                                                                 | ACAD REFERENCE NO. 342 ENG MASTER |             |                  |        |  |
|-------------------------------------------------------------|-------------------------------------------------------------------------------------------------------------------------------------------------------------------------------------------------|-----------------------------------|-------------|------------------|--------|--|
|                                                             |                                                                                                                                                                                                 | DRAWN:                            | J.LEE       | DATE: OCT. 06/09 |        |  |
|                                                             |                                                                                                                                                                                                 | CHECKED:                          |             | DATE:            |        |  |
| TORONTO, ONTARIO                                            | THESE DRAWINGS AND SPECIFICATIONS ARE THE PROPERTY OF EDAC INC.,AND SHALL NOT BE REPRODUCED,OR COPIED OR USED AS THE BASIS FOR THE MANUFACTURE OR SALE OF APPARATUS WITHOUT WRITTEN PERMISSION. | SCALE:                            | NTS         | SHEET :          | 2 OF 3 |  |
|                                                             |                                                                                                                                                                                                 | DRAWING                           | NUMBER      |                  | ISSUE  |  |
| YOUR CONNECTION TO QUALITY & SERVICE                        |                                                                                                                                                                                                 | 3                                 | 42 Assembly |                  | 1      |  |