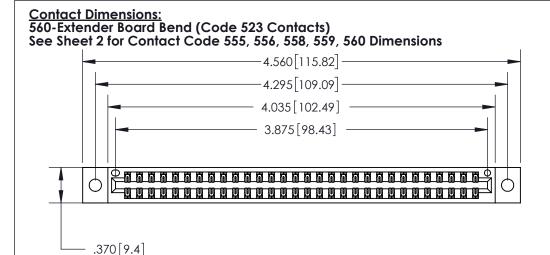

THIS IS A C.A.D. GENERATED DRAWING DO NOT MAKE MANUAL REVISIONS TO MASTER.

ORIGINAL

Card Slot Accepts .054 [1.37] to .070 [1.78] Thick P.C. Board .330 [8.38] Card Slot .160 [4.07] Point of Contact -

- INSULATOR MATERIAL: THERMOPLASTIC POLYESTER, UL 94V-0 CONTACT MATERIAL; COPPER, NICKEL, TIN ALLOY CA-725
- CONTACT PLATING: GOLD ON THE MATING AREA, TIN-LEAD ON THE CONTACT TAILS, NICKEL UNDERPLATE

| 846/896 SERIES | HIGH TEMP   | CARD  | EDGE | CONN | ECTOR |
|----------------|-------------|-------|------|------|-------|
| PART NUMBER:   | 896-060-560 | 0-202 |      |      |       |

YOUR CONNECTION TO QUALITY & SERVICE