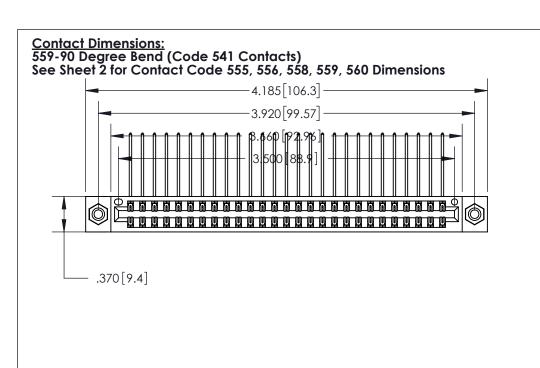

THIS IS A C.A.D. GENERATED DRAWING DO NOT MAKE MANUAL REVISIONS TO MASTER.

Card Slot Accepts .054 [1.37] to .070 [1.78] Thick P.C. Board

.330 [8.38] Card Slot .160 [4.07] Point of Contact -

ISSUE NUMBER ORIGINAL

INSULATOR MATERIAL: THERMOPLASTIC POLYESTER, UL 94V-0 CONTACT MATERIAL; COPPER, NICKEL, TIN ALLOY CA-725

CONTACT PLATING: GOLD ON THE MATING AREA, TIN-LEAD

ON THE CONTACT TAILS, NICKEL UNDERPLATE

846/896 SERIES HIGH TEMP CARD EDGE CONNECTOR PART NUMBER: 896-054-559-208

YOUR CONNECTION TO QUALITY & SERVICE

**EDAC INC** TORONTO, ONTARIO CANADA

THESE DRAWINGS AND SPECIFICATIONS ARE THE PROPERTY OF EDAC INC., AND SHALL NOT BE REPRODUCED, OR COPIED OR USED AS THE BASIS FOR THE MANUFACTURE OR SALE OF APPARATUS WITHOUT WRITTEN PERMISSION.

| ACAD REFERENCE NO. | 846-ENG-MASTER   |  |  |  |  |
|--------------------|------------------|--|--|--|--|
| DRAWN: J.LEE       | DATE: APR. 22/09 |  |  |  |  |
| CHECKED:           | DATE:            |  |  |  |  |
| SCALE: 1:1         | SHEET 1 OF 2     |  |  |  |  |
| DRAWING NUMBER     | ISSUE            |  |  |  |  |
| 846-ENG-MASTER     | 1                |  |  |  |  |