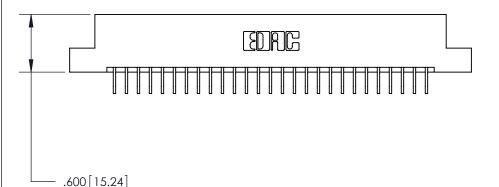

THIS IS A C.A.D. GENERATED DRAWING DO NOT MAKE MANUAL REVISIONS TO MASTER.

Card Slot Accepts .054 [1.37] to .070 [1.78] Thick P.C. Board

.330 [8.38] Card Slot .160 [4.07] Point of Contact -

ISSUE NUMBER ORIGINAL

INSULATOR MATERIAL: THERMOPLASTIC POLYESTER, UL 94V-0 CONTACT MATERIAL; COPPER, NICKEL, TIN ALLOY CA-725

CONTACT PLATING: GOLD ON THE MATING AREA, TIN-LEAD

ON THE CONTACT TAILS, NICKEL UNDERPLATE

846/896 SERIES HIGH TEMP CARD EDGE CONNECTOR PART NUMBER: 896-054-559-208