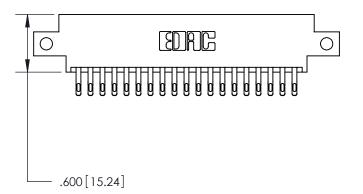

THIS IS A C.A.D. GENERATED DRAWING DO NOT MAKE MANUAL REVISIONS TO MASTER.

ORIGINAL

846/896 SERIES HIGH TEMP CARD EDGE CONNECTOR PART NUMBER: 896-038-555-812

**EDAC INC** TORONTO, ONTARIO CANADA

THESE DRAWINGS AND SPECIFICATIONS ARE THE PROPERTY OF EDAC INC.,AND SHALL NOT BE REPRODUCED, OR COPIED OR USED AS THE BASIS FOR THE MANUFACTURE OR SALE OF APPARATUS WITHOUT WRITTEN PERMISSION.

THIS IS A C.A.D. GENERATED DRAWING DO NOT MAKE MANUAL REVISIONS TO MASTER.

ISSUE NUMBER

.165[4.19]

.375 [9.54]

ORIGINAL

1

.060 [1.52] .125(3.18) to .210(5.33) **Outside Tails** .125(3.18) to .210(5.33) **Outside Tails** 