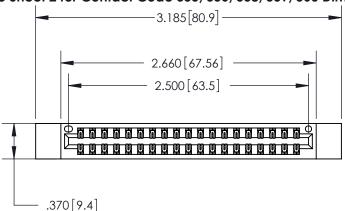

<u>Contact Dimensions:</u> 555-Extender Board Bend (Code 500 Contacts) See Sheet 2 for Contact Code 555, 556, 558, 559, 560 Dimensions

INSULATOR MATERIAL: THERMOPLASTIC POLYESTER, UL 94V-0 CONTACT MATERIAL; COPPER, NICKEL, TIN ALLOY CA-725 CONTACT PLATING: GOLD ON THE MATING AREA, TIN-LEAD ON THE CONTACT TAILS, NICKEL UNDERPLATE

THIS IS A C.A.D. GENERATED DRAWING DO NOT MAKE MANUAL REVISIONS TO MASTER.

ORIGINAL

846/896 SERIES HIGH TEMP CARD EDGE CONNECTOR PART NUMBER: 896-038-555-812

**EDAC INC** TORONTO, ONTARIO CANADA

THESE DRAWINGS AND SPECIFICATIONS ARE THE PROPERTY OF EDAC INC.,AND SHALL NOT BE REPRODUCED, OR COPIED OR USED AS THE BASIS FOR THE MANUFACTURE OR SALE OF APPARATUS WITHOUT WRITTEN PERMISSION.