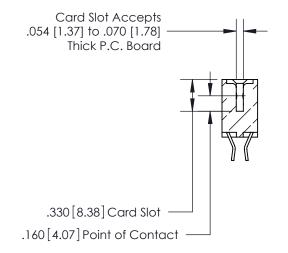

<u>Contact Dimensions:</u> 555-Extender Board Bend (Code 500 Contacts) See Sheet 2 for Contact Code 555, 556, 558, 559, 560 Dimensions

INSULATOR MATERIAL: THERMOPLASTIC POLYESTER, UL 94V-0 CONTACT MATERIAL; COPPER, NICKEL, TIN ALLOY CA-725 CONTACT PLATING: GOLD ON THE MATING AREA, TIN-LEAD ON THE CONTACT TAILS, NICKEL UNDERPLATE

THIS IS A C.A.D. GENERATED DRAWING DO NOT MAKE MANUAL REVISIONS TO MASTER.

ORIGINAL

846/896 SERIES HIGH TEMP CARD EDGE CONNECTOR PART NUMBER: 896-038-555-812

**EDAC INC** TORONTO, ONTARIO CANADA

THESE DRAWINGS AND SPECIFICATIONS ARE THE PROPERTY OF EDAC INC.,AND SHALL NOT BE REPRODUCED, OR COPIED OR USED AS THE BASIS FOR THE MANUFACTURE OR SALE OF APPARATUS WITHOUT WRITTEN PERMISSION.