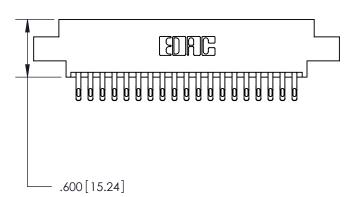

THIS IS A C.A.D. GENERATED DRAWING DO NOT MAKE MANUAL REVISIONS TO MASTER.

ISSUE NUMBER ORIGINAL

846/896 SERIES HIGH TEMP CARD EDGE CONNECTOR PART NUMBER: 896-038-555-802

YOUR CONNECTION TO QUALITY & SERVICE