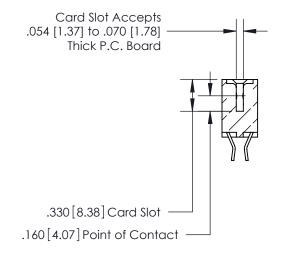

**Contact Code 560** 

INSULATOR MATERIAL: THERMOPLASTIC POLYESTER, UL 94V-0 CONTACT MATERIAL; COPPER, NICKEL, TIN ALLOY CA-725 CONTACT PLATING: GOLD ON THE MATING AREA, TIN-LEAD ON THE CONTACT TAILS, NICKEL UNDERPLATE

**Contact Code 558** 

## 846/896 SERIES HIGH TEMP CARD EDGE CONNECTOR CONTACT CODE 555,556,558,559,560 DIMENSIONS

.150 [3.81]

YOUR CONNECTION TO QUALITY & SERVICE

**Contact Code 559** 

**EDAC INC** TORONTO, ONTARIO CANADA

THESE DRAWINGS AND SPECIFICATIONS ARE THE PROPERTY OF EDAC INC.,AND SHALL NOT BE REPRODUCED, OR COPIED OR USED AS THE BASIS FOR THE MANUFACTURE OR SALE OF APPARATUS WITHOUT WRITTEN PERMISSION.