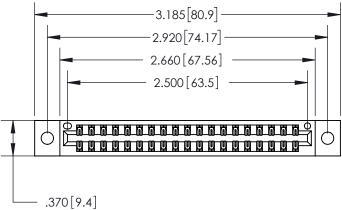

<u>Contact Dimensions:</u> 555-Extender Board Bend (Code 500 Contacts) See Sheet 2 for Contact Code 555, 556, 558, 559, 560 Dimensions

INSULATOR MATERIAL: THERMOPLASTIC POLYESTER, UL 94V-0 CONTACT MATERIAL; COPPER, NICKEL, TIN ALLOY CA-725 CONTACT PLATING: GOLD ON THE MATING AREA, TIN-LEAD ON THE CONTACT TAILS, NICKEL UNDERPLATE

THIS IS A C.A.D. GENERATED DRAWING DO NOT MAKE MANUAL REVISIONS TO MASTER.

ISSUE NUMBER ORIGINAL

846/896 SERIES HIGH TEMP CARD EDGE CONNECTOR PART NUMBER: 896-038-555-802

YOUR CONNECTION TO QUALITY & SERVICE