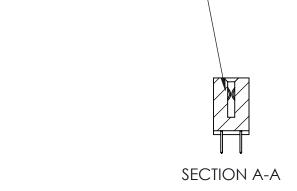

THIS IS A C.A.D. GENERATED DRAWING DO NOT MAKE MANUAL REVISIONS TO MASTER

ORIGINAL (1)

| 842/892 Series High Temp Card Edge Connector<br>Contact Bend Detail |                                                                                                 | ACAD REFERENCE NO. 842 ENG MASTER |             |                  |        |
|---------------------------------------------------------------------|-------------------------------------------------------------------------------------------------|-----------------------------------|-------------|------------------|--------|
|                                                                     |                                                                                                 | DRAWN:                            | J.LEE       | DATE: OCT. 06/09 |        |
|                                                                     |                                                                                                 | CHECKED:                          |             | DATE:            |        |
| EDAC INC                                                            | THESE DRAWINGS AND SPECIFICATIONS ARE THE PROPERTY OF EDAC INCAND                               | SCALE:                            | NTS         | SHEET :          | 2 OF 3 |
| TORONTO, ONTARIO                                                    | SHALL NOT BE REPRODUCED,OR COPIED OR USED AS THE BASIS FOR THE MANUFACTURE OR SALE OF APPARATUS | DRAWING                           | NUMBER      |                  | ISSUE  |
| YOUR CONNECTION TO QUALITY & SERVICE                                |                                                                                                 | 8                                 | 42 Assembly |                  | 1      |