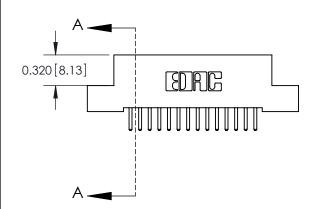

**Mounting Option** 

02-.128 (3.25) Wide Mounting Slots

## **Contact Detail**

520-P.C. Tail .030x.018(0.76x0.46) - Tail LG=.185(4.70) .100 [2.54] Contact Spacing x .200 [5.08] Row Spacing





**See Accompanying Pages for:** 

- **Contact Bend Details**
- **Mounting Options**



.240 [6.10] Point of Contact-



842/892 Series High Temp Card Edge Connector Part Number: 892-028-520-202

YOUR CONNECTION TO QUALITY & SERVICE

842 ENG MASTER J.LEE DATE: OCT. 06/09 SHEET 1 OF 3 NTS

842 Assembly

THIS IS A C.A.D. GENERATED DRAWING DO NOT MAKE MANUAL REVISIONS TO MASTER

ORIGINAL (1)



| 842/892 Series High Temp Card Edge Connector<br>Contact Bend Detail |                                                                                                 | ACAD REFERENCE NO. 842 ENG MASTER |             |                  |        |
|---------------------------------------------------------------------|-------------------------------------------------------------------------------------