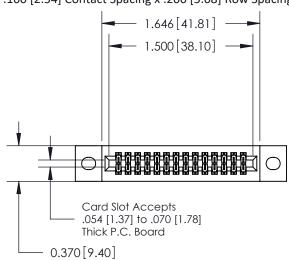

## **Contact Detail**

520-P.C. Tail .030x.018(0.76x0.46) - Tail LG=.185(4.70) .100 [2.54] Contact Spacing x .200 [5.08] Row Spacing

**See Accompanying Pages for:** 

- **Contact Bend Details**
- **Mounting Options**

.240 [6.10] Point of Contact-

842/892 Series High Temp Card Edge Connector Part Number: 892-028-520-202

YOUR CONNECTION TO QUALITY & SERVICE

842 ENG MASTER J.LEE DATE: OCT. 06/09 SHEET 1 OF 3 NTS

842 Assembly