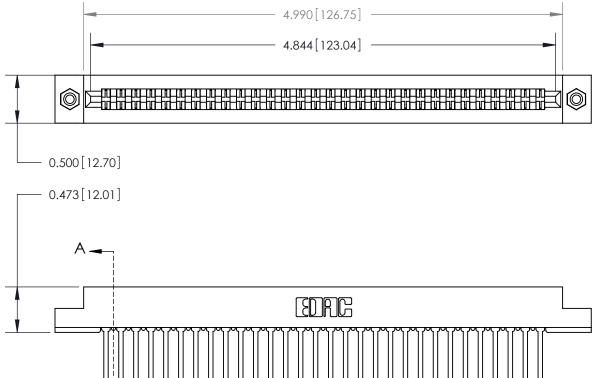

**Mounting Option** #4-40 Unified Threaded Inserts **Contact Detail** 

Wire Wrap .046x.013(1.17x0.33) - Tail LG=.520(13.21) .156 [3.96] Contact Spacing x .200 [5.08] Row Spacing

**SECTION A-A** 

.095 [2.41] Point of Contact (Measured from bottom of Card Slot) Card Slot Accepts .054 [1.37] to .070 [1.78] Thick P.C. Board

**See Accompanying Page for:** 

**Contact Bend Details** 

807/857 Series High Temp Card Edge Connector Part Number: 857-060-542-208

| ACAD REFERENCE NO. 807 ENG MASTER |                  |
|-----------------------------------|------------------|
| DRAWN: J.LEE                      | DATE: AUG. 11/09 |
| CHECKED:                          | DATE:            |
| SCALE: NTS                        | SHEET 1 OF 2     |
| DRAWING NUMBER                    | ISSUE            |