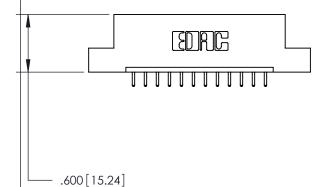

846/896 SERIES HIGH TEMP CARD EDGE CONNECTOR PART NUMBER: 846-012-521-102

**EDAC INC** TORONTO, ONTARIO CANADA

THESE DRAWINGS AND SPECIFICATIONS ARE THE PROPERTY OF EDAC INC.,AND SHALL NOT BE REPRODUCED, OR COPIED OR USED AS THE BASIS FOR THE MANUFACTURE OR SALE OF APPARATUS WITHOUT WRITTEN PERMISSION.