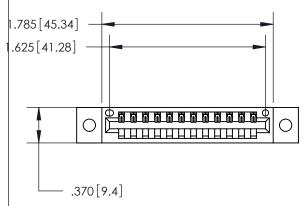

Contact Dimensions: 521-P.C. Tail .025 Sq. (0.64 Sq.) - Tail LG. =.150 (3.81) .125 (3.18) Contact Spacing x .250 (6.35) Row Spacing

- INSULATOR MATERIAL: THERMOPLASTIC POLYESTER, UL 94V-0 CONTACT MATERIAL; COPPER, NICKEL, TIN ALLOY CA-725
- CONTACT PLATING: GOLD ON THE MATING AREA, TIN-LEAD ON THE CONTACT TAILS, NICKEL UNDERPLATE

846/896 SERIES HIGH TEMP CARD EDGE CONNECTOR PART NUMBER: 846-012-521-102

**EDAC INC** TORONTO, ONTARIO CANADA

THESE DRAWINGS AND SPECIFICATIONS ARE THE PROPERTY OF EDAC INC.,AND SHALL NOT BE REPRODUCED, OR COPIED OR USED AS THE BASIS FOR THE MANUFACTURE OR SALE OF APPARATUS WITHOUT WRITTEN PERMISSION.