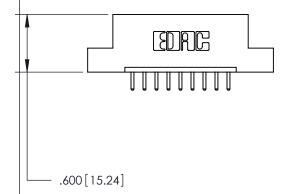

THIS IS A C.A.D. GENERATED DRAWING DO NOT MAKE MANUAL REVISIONS TO MASTER.

ISSUE NUMBER

.165[4.19]

.375 [9.54]

ORIGINAL

1

.060 [1.52] .125(3.18) to .210(5.33) **Outside Tails** .125(3.18) to .210(5.33) **Outside Tails** 