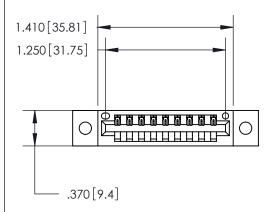

<u>Contact Dimensions:</u> 520-P.C. Tail .030x.018 (0.76x0.46) - Tail LG. = .175 (4.45) .125 (3.18) Contact Spacing x .250 (6.35) Row Spacing

- INSULATOR MATERIAL: THERMOPLASTIC POLYESTER, UL 94V-0 CONTACT MATERIAL; COPPER, NICKEL, TIN ALLOY CA-725
- CONTACT PLATING: GOLD ON THE MATING AREA, TIN-LEAD ON THE CONTACT TAILS, NICKEL UNDERPLATE

THIS IS A C.A.D. GENERATED DRAWING DO NOT MAKE MANUAL REVISIONS TO MASTER.

846/896 SERIES HIGH TEMP CARD EDGE CONNECTOR PART NUMBER: 846-009-520-102

**EDAC INC** TORONTO, ONTARIO CANADA

THESE DRAWINGS AND SPECIFICATIONS ARE THE PROPERTY OF EDAC INC., AND SHALL NOT BE REPRODUCED, OR COPIED OR USED AS THE BASIS FOR THE MANUFACTURE OR SALE OF APPARATUS WITHOUT WRITTEN PERMISSION.