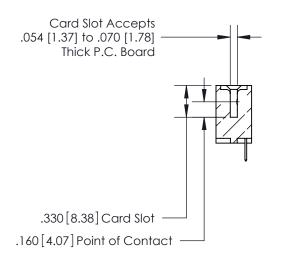

## 846/896 SERIES HIGH TEMP CARD EDGE CONNECTOR CONTACT CODE 555,556,558,559,560 DIMENSIONS

.150 [3.81]

YOUR CONNECTION TO QUALITY & SERVICE

**Contact Code 559** 

**EDAC INC** TORONTO, ONTARIO CANADA

THESE DRAWINGS AND SPECIFICATIONS ARE THE PROPERTY OF EDAC INC.,AND SHALL NOT BE REPRODUCED, OR COPIED OR USED AS THE BASIS FOR THE MANUFACTURE OR SALE OF APPARATUS WITHOUT WRITTEN PERMISSION.