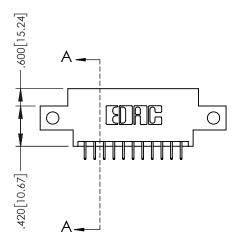

Contact Dimensions: 525-P.C. Tail .018 Sq.(0.46 Sq.) - Tail LG=.150(3.81) .100 (2.54) Contact Spacing x .200 (5.08) Row Spacing

- INSULATOR MATERIAL: THERMOPLASTIC, UL 94V-0
- CONTACT MATERIAL; COPPER TIN ALLOY
  CONTACT PLATING: GOLD ON THE MATING AREA, TIN PLATING
  ON THE CONTACT TAILS, NICKEL UNDERPLATE