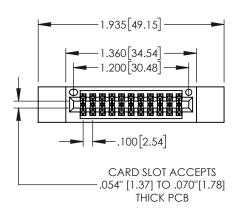

.330[8.38] CARD SLOT

SECTION A-A

−.370[9.40<u>]</u>

.160[4.06] POINT OF CONTACT

1

|                                           | 2.               |
|-------------------------------------------|------------------|
| .20                                       | 0[5.08]——        |
| /895 SERIES HIGH TEMP CARD EDGE CONNECTOR | ACAD REFERENCE   |
|                                           | DRAWN: R.STA.MON |