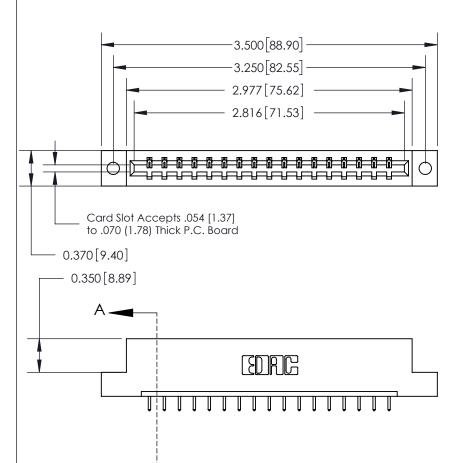

## 833 Series High Temp Card Edge Connector Part Number: 833-017-521-102

**Mounting Options** 

**EDAC INC** TORONTO, ONTARIO CANADA YOUR CONNECTION TO QUALITY & SERVICE

THESE DRAWINGS AND SPECIFICATIONS ARE THE PROPERTY OF EDAC INC.,AND SHALL NOT BE REPRODUCED, OR COPIED OR USED AS THE BASIS FOR THE MANUFACTURE OR SALE OF APPARATUS WITHOUT WRITTEN PERMISSION.

| ACAD REFERENCE NO. 833 ENG MASTER |                  |  |  |
|-----------------------------------|------------------|--|--|
| DRAWN: J.LEE                      | DATE: OCT. 14/09 |  |  |
| CHECKED:                          | DATE:            |  |  |
| SCALE: NTS                        | SHEET 1 OF 3     |  |  |
| DRAWING NUMBER                    | ISSUE            |  |  |
| 833 Assembly                      | 1                |  |  |